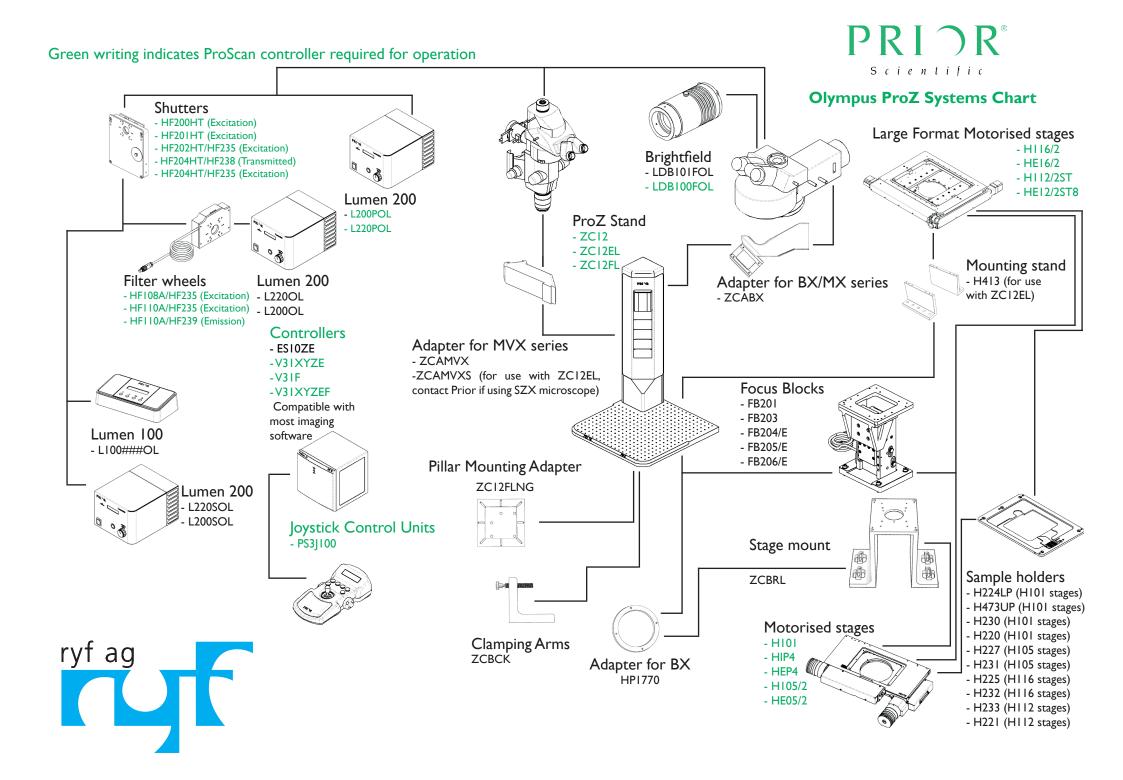

## Product Details

| ES10ZE                                                                                             | Focus only controller                                                                                                                                                                                                                                                                                                                                                                                                                                                                                                                                                                                                                                                                                                                                                                |
|----------------------------------------------------------------------------------------------------|--------------------------------------------------------------------------------------------------------------------------------------------------------------------------------------------------------------------------------------------------------------------------------------------------------------------------------------------------------------------------------------------------------------------------------------------------------------------------------------------------------------------------------------------------------------------------------------------------------------------------------------------------------------------------------------------------------------------------------------------------------------------------------------|
| FB201                                                                                              | Manual focussing block                                                                                                                                                                                                                                                                                                                                                                                                                                                                                                                                                                                                                                                                                                                                                               |
| FB203                                                                                              | Motorised Linear Axis                                                                                                                                                                                                                                                                                                                                                                                                                                                                                                                                                                                                                                                                                                                                                                |
| FB204                                                                                              | Motorised focus holding an incident light Prior stage; with flanges for fitting to optical table                                                                                                                                                                                                                                                                                                                                                                                                                                                                                                                                                                                                                                                                                     |
| FB204E                                                                                             | As above with Encoders                                                                                                                                                                                                                                                                                                                                                                                                                                                                                                                                                                                                                                                                                                                                                               |
| FB205                                                                                              | Motorised focus with offset base holding an incident light Prior stage with flanges for fitting to                                                                                                                                                                                                                                                                                                                                                                                                                                                                                                                                                                                                                                                                                   |
|                                                                                                    | optical table                                                                                                                                                                                                                                                                                                                                                                                                                                                                                                                                                                                                                                                                                                                                                                        |
| FB205E                                                                                             | As above with encoders                                                                                                                                                                                                                                                                                                                                                                                                                                                                                                                                                                                                                                                                                                                                                               |
| FB206                                                                                              | Motorised focus holding a transmitted light Prior stage with flanges for fitting to optical table                                                                                                                                                                                                                                                                                                                                                                                                                                                                                                                                                                                                                                                                                    |
| FB206E                                                                                             | As above with encoders                                                                                                                                                                                                                                                                                                                                                                                                                                                                                                                                                                                                                                                                                                                                                               |
| HIOI                                                                                               | HI01A stage with 2mm screw pitch and 200 step motor                                                                                                                                                                                                                                                                                                                                                                                                                                                                                                                                                                                                                                                                                                                                  |
| H105/2                                                                                             | Large format stage with 154 x 154 mm travel range, 200 step motors and 2 mm screw pitch                                                                                                                                                                                                                                                                                                                                                                                                                                                                                                                                                                                                                                                                                              |
| HII2/2ST                                                                                           | Large format stage with 302 x 302 mm travel range, 200 stepper motor and 2 mm screw pitch                                                                                                                                                                                                                                                                                                                                                                                                                                                                                                                                                                                                                                                                                            |
| H116/2                                                                                             | Large format stage with 255 x 215 mm travel range, 200 stepper motor and 2 mm screw pitch                                                                                                                                                                                                                                                                                                                                                                                                                                                                                                                                                                                                                                                                                            |
| HIP4                                                                                               | HIOIA stage with I mm screw pitch and 400 step motor                                                                                                                                                                                                                                                                                                                                                                                                                                                                                                                                                                                                                                                                                                                                 |
| H220                                                                                               | Glass plate (H101 stages) - not suitable for transmitted microscopy                                                                                                                                                                                                                                                                                                                                                                                                                                                                                                                                                                                                                                                                                                                  |
| H221                                                                                               | Glass plate (H112 stages) - not suitable for transmitted microscopy                                                                                                                                                                                                                                                                                                                                                                                                                                                                                                                                                                                                                                                                                                                  |
| H224LP                                                                                             | Low profile slide holder (HI01 stages)                                                                                                                                                                                                                                                                                                                                                                                                                                                                                                                                                                                                                                                                                                                                               |
| H225                                                                                               | Glass plate (H116 stages) - not suitable for transmitted microscopy                                                                                                                                                                                                                                                                                                                                                                                                                                                                                                                                                                                                                                                                                                                  |
| H227                                                                                               | Glass plate (H105 stages) - not suitable for transmitted microscopy                                                                                                                                                                                                                                                                                                                                                                                                                                                                                                                                                                                                                                                                                                                  |
| H230                                                                                               | Aluminium plate (H101 stages)                                                                                                                                                                                                                                                                                                                                                                                                                                                                                                                                                                                                                                                                                                                                                        |
| H231                                                                                               | Aluminium plate (H105 stages)                                                                                                                                                                                                                                                                                                                                                                                                                                                                                                                                                                                                                                                                                                                                                        |
| H232                                                                                               | Aluminium plate (H116 stages)                                                                                                                                                                                                                                                                                                                                                                                                                                                                                                                                                                                                                                                                                                                                                        |
| H233                                                                                               | Aluminium plate (H112 stages)                                                                                                                                                                                                                                                                                                                                                                                                                                                                                                                                                                                                                                                                                                                                                        |
| H413                                                                                               | Mounting stand for H112 or H116 stage                                                                                                                                                                                                                                                                                                                                                                                                                                                                                                                                                                                                                                                                                                                                                |
| H473UP                                                                                             | Universal sample holder (H101 stages)                                                                                                                                                                                                                                                                                                                                                                                                                                                                                                                                                                                                                                                                                                                                                |
| HE05/2                                                                                             | Encoded variant of H105/2                                                                                                                                                                                                                                                                                                                                                                                                                                                                                                                                                                                                                                                                                                                                                            |
| HE12/2ST                                                                                           | Encoded variant of H112/2ST                                                                                                                                                                                                                                                                                                                                                                                                                                                                                                                                                                                                                                                                                                                                                          |
| HE16/2                                                                                             | Encoded variant of H116/2                                                                                                                                                                                                                                                                                                                                                                                                                                                                                                                                                                                                                                                                                                                                                            |
| HEP4                                                                                               | HI01A stage with Imm screw pitch, 400 step motor and encoders                                                                                                                                                                                                                                                                                                                                                                                                                                                                                                                                                                                                                                                                                                                        |
| HF108A/HF235                                                                                       | Filter wheel holding 8 32mm filters with adapter (Excitation)                                                                                                                                                                                                                                                                                                                                                                                                                                                                                                                                                                                                                                                                                                                        |
| HF110A/HF235                                                                                       | Filter wheel holding 10 25mm filters with adapter (Excitation)                                                                                                                                                                                                                                                                                                                                                                                                                                                                                                                                                                                                                                                                                                                       |
| HF110A/HF239                                                                                       | Filter wheel holding 10 25mm filters with adapter (Emission)                                                                                                                                                                                                                                                                                                                                                                                                                                                                                                                                                                                                                                                                                                                         |
| HF200HT                                                                                            | High speed shutter with 25 mm aperture for use with filter wheel (excitation)                                                                                                                                                                                                                                                                                                                                                                                                                                                                                                                                                                                                                                                                                                        |
| HF201HT                                                                                            | High speed shutter with 32 mm aperture for use with filter wheel (excitation)                                                                                                                                                                                                                                                                                                                                                                                                                                                                                                                                                                                                                                                                                                        |
| HF202HT/HF235                                                                                      | High speed shutter with 25 mm aperture for stand alone use (excitation)                                                                                                                                                                                                                                                                                                                                                                                                                                                                                                                                                                                                                                                                                                              |
| HF204/HF238                                                                                        | High speed shutter with 32mm aperture for stand alone use (transmitted)                                                                                                                                                                                                                                                                                                                                                                                                                                                                                                                                                                                                                                                                                                              |
| HF204HT/HF235                                                                                      | High speed shutter with 32 mm aperture for stand alone use (excitation)                                                                                                                                                                                                                                                                                                                                                                                                                                                                                                                                                                                                                                                                                                              |
| HP1770                                                                                             | Adapter for BX microscopes                                                                                                                                                                                                                                                                                                                                                                                                                                                                                                                                                                                                                                                                                                                                                           |
| L100###OL                                                                                          | Single LED illumination system. Replace #### with wavelength required.                                                                                                                                                                                                                                                                                                                                                                                                                                                                                                                                                                                                                                                                                                               |
| L1600OL2                                                                                           | 16 LED illumination systems with 2m light guide and adapter                                                                                                                                                                                                                                                                                                                                                                                                                                                                                                                                                                                                                                                                                                                          |
| L1600OL3                                                                                           | 16 LED illumination systems with 3m light guide and adapter                                                                                                                                                                                                                                                                                                                                                                                                                                                                                                                                                                                                                                                                                                                          |
| L200OL                                                                                             | Metal Halide Illumination Source                                                                                                                                                                                                                                                                                                                                                                                                                                                                                                                                                                                                                                                                                                                                                     |
| L200POL                                                                                            | Metal Halide Illumination Source (controllable via ProScan) and integral shutter and six position                                                                                                                                                                                                                                                                                                                                                                                                                                                                                                                                                                                                                                                                                    |
|                                                                                                    | filter wheel                                                                                                                                                                                                                                                                                                                                                                                                                                                                                                                                                                                                                                                                                                                                                                         |
| L200SOL                                                                                            | Metal Halide Illumination Source with integral shutter.                                                                                                                                                                                                                                                                                                                                                                                                                                                                                                                                                                                                                                                                                                                              |
| L220OL                                                                                             | Metal Halide Illumination Source with extended UV/IR wavelengths                                                                                                                                                                                                                                                                                                                                                                                                                                                                                                                                                                                                                                                                                                                     |
| L220POL                                                                                            | Metal Halide Illumination Source (controllable via ProScan) with                                                                                                                                                                                                                                                                                                                                                                                                                                                                                                                                                                                                                                                                                                                     |
| L2201 OL                                                                                           | extended UV/IR wavelengths and integral shutter and six position filter wheel                                                                                                                                                                                                                                                                                                                                                                                                                                                                                                                                                                                                                                                                                                        |
| L220SOL                                                                                            | Metal Halide Illumination Source with integral shutter with extended UV/IR wavelengths                                                                                                                                                                                                                                                                                                                                                                                                                                                                                                                                                                                                                                                                                               |
| L300DLGOL                                                                                          | 3 LED illumination system for with single band filter set at 365 nm and light guide.                                                                                                                                                                                                                                                                                                                                                                                                                                                                                                                                                                                                                                                                                                 |
| L300DEGGE                                                                                          | 3 LED illumination system for with single band filter set at 365 nm.                                                                                                                                                                                                                                                                                                                                                                                                                                                                                                                                                                                                                                                                                                                 |
| L300MLGOL                                                                                          | 3 LED illumination system for what single band filter sets at 400 nm and light guide.                                                                                                                                                                                                                                                                                                                                                                                                                                                                                                                                                                                                                                                                                                |
|                                                                                                    | 5 ELD manimation 3/300m with main band little 300 at 700 lill and light guide.                                                                                                                                                                                                                                                                                                                                                                                                                                                                                                                                                                                                                                                                                                       |
| 1 (()()[[]( )]                                                                                     | 3 LED illumination system with multi band filter sets at 400 pm and light guide                                                                                                                                                                                                                                                                                                                                                                                                                                                                                                                                                                                                                                                                                                      |
| L300MOL<br>LDB100FOI                                                                               | 3 LED illumination system with multi band filter sets at 400 nm and light guide.  Brightfield Illumination LED for Olympus (controlled by ProScan)                                                                                                                                                                                                                                                                                                                                                                                                                                                                                                                                                                                                                                   |
| LDB100FOL                                                                                          | Brightfield Illumination LED for Olympus (controlled by ProScan)                                                                                                                                                                                                                                                                                                                                                                                                                                                                                                                                                                                                                                                                                                                     |
| LDB100FOL<br>LDB101FOL                                                                             | Brightfield Illumination LED for Olympus (controlled by ProScan) Brightfield Illumination LED for Olympus (stand alone)                                                                                                                                                                                                                                                                                                                                                                                                                                                                                                                                                                                                                                                              |
| LDB100FOL<br>LDB101FOL<br>PS3J100                                                                  | Brightfield Illumination LED for Olympus (controlled by ProScan) Brightfield Illumination LED for Olympus (stand alone) Multifunctional manual joystick for ProScan                                                                                                                                                                                                                                                                                                                                                                                                                                                                                                                                                                                                                  |
| LDB100FOL<br>LDB101FOL<br>PS3J100<br>V31F                                                          | Brightfield Illumination LED for Olympus (controlled by ProScan)  Brightfield Illumination LED for Olympus (stand alone)  Multifunctional manual joystick for ProScan  ProScan® controller with three stepper drives for focus and two filter wheels or 3 shutters                                                                                                                                                                                                                                                                                                                                                                                                                                                                                                                   |
| LDB100FOL<br>LDB101FOL<br>PS3J100<br>V31F<br>V31XYZE                                               | Brightfield Illumination LED for Olympus (controlled by ProScan) Brightfield Illumination LED for Olympus (stand alone) Multifunctional manual joystick for ProScan ProScan® controller with three stepper drives for focus and two filter wheels or 3 shutters ProScan® controller with XYZ drives and encoder input                                                                                                                                                                                                                                                                                                                                                                                                                                                                |
| LDB100FOL<br>LDB101FOL<br>PS3J100<br>V31F                                                          | Brightfield Illumination LED for Olympus (controlled by ProScan)  Brightfield Illumination LED for Olympus (stand alone)  Multifunctional manual joystick for ProScan  ProScan® controller with three stepper drives for focus and two filter wheels or 3 shutters  ProScan® controller with XYZ drives and encoder input  ProScan® controller with XYZ drives, three filter wheel drives, shutter drives and encoder                                                                                                                                                                                                                                                                                                                                                                |
| LDB100FOL<br>LDB101FOL<br>PS3J100<br>V31F<br>V31XYZE<br>V31XYZEF                                   | Brightfield Illumination LED for Olympus (controlled by ProScan) Brightfield Illumination LED for Olympus (stand alone) Multifunctional manual joystick for ProScan ProScan® controller with three stepper drives for focus and two filter wheels or 3 shutters ProScan® controller with XYZ drives and encoder input ProScan® controller with XYZ drives, three filter wheel drives, shutter drives and encoder input                                                                                                                                                                                                                                                                                                                                                               |
| LDB100FOL<br>LDB101FOL<br>PS3J100<br>V31F<br>V31XYZE<br>V31XYZEF                                   | Brightfield Illumination LED for Olympus (controlled by ProScan) Brightfield Illumination LED for Olympus (stand alone) Multifunctional manual joystick for ProScan ProScan® controller with three stepper drives for focus and two filter wheels or 3 shutters ProScan® controller with XYZ drives and encoder input ProScan® controller with XYZ drives, three filter wheel drives, shutter drives and encoder input Motorised Z column with 500 mm² base and 250 mm of travel                                                                                                                                                                                                                                                                                                     |
| LDB100FOL LDB101FOL PS3J100 V31F V31XYZE V31XYZEF ZC12 ZC12EL                                      | Brightfield Illumination LED for Olympus (controlled by ProScan) Brightfield Illumination LED for Olympus (stand alone) Multifunctional manual joystick for ProScan ProScan® controller with three stepper drives for focus and two filter wheels or 3 shutters ProScan® controller with XYZ drives and encoder input ProScan® controller with XYZ drives, three filter wheel drives, shutter drives and encoder input Motorised Z column with 500 mm² base and 250 mm of travel Motorised Z column with approx 600 x 750 mm base and 250 mm of travel                                                                                                                                                                                                                               |
| LDB100FOL LDB101FOL PS3J100 V31F V31XYZE V31XYZEF ZC12 ZC12EL ZC12FL                               | Brightfield Illumination LED for Olympus (controlled by ProScan) Brightfield Illumination LED for Olympus (stand alone) Multifunctional manual joystick for ProScan ProScan® controller with three stepper drives for focus and two filter wheels or 3 shutters ProScan® controller with XYZ drives and encoder input ProScan® controller with XYZ drives, three filter wheel drives, shutter drives and encoder input Motorised Z column with 500 mm² base and 250 mm of travel Motorised Z column with approx 600 x 750 mm base and 250 mm of travel Motorised Z column with no base and 250 mm of travel                                                                                                                                                                          |
| LDB100FOL LDB101FOL PS3J100 V31F V31XYZE V31XYZEF ZC12 ZC12EL ZC12FL ZC12FLNG                      | Brightfield Illumination LED for Olympus (controlled by ProScan) Brightfield Illumination LED for Olympus (stand alone) Multifunctional manual joystick for ProScan ProScan® controller with three stepper drives for focus and two filter wheels or 3 shutters ProScan® controller with XYZ drives and encoder input ProScan® controller with XYZ drives, three filter wheel drives, shutter drives and encoder input Motorised Z column with 500 mm² base and 250 mm of travel Motorised Z column with approx 600 x 750 mm base and 250 mm of travel Motorised Z column with no base and 250 mm of travel Adapter for mounting ZC12FL to optical mounting table                                                                                                                    |
| LDB100FOL LDB101FOL PS3J100 V31F V31XYZE V31XYZEF ZC12 ZC12EL ZC12FL ZC12FLNG ZCABX                | Brightfield Illumination LED for Olympus (controlled by ProScan) Brightfield Illumination LED for Olympus (stand alone) Multifunctional manual joystick for ProScan ProScan® controller with three stepper drives for focus and two filter wheels or 3 shutters ProScan® controller with XYZ drives and encoder input ProScan® controller with XYZ drives, three filter wheel drives, shutter drives and encoder input Motorised Z column with 500 mm² base and 250 mm of travel Motorised Z column with approx 600 x 750 mm base and 250 mm of travel Motorised Z column with no base and 250 mm of travel Adapter for mounting ZC12FL to optical mounting table Optical mounting arm for RFA illumination (BX series only)                                                         |
| LDB100FOL LDB101FOL PS3J100 V31F V31XYZE V31XYZEF ZC12 ZC12EL ZC12FL ZC12FLNG ZCABX ZCAMVX         | Brightfield Illumination LED for Olympus (controlled by ProScan) Brightfield Illumination LED for Olympus (stand alone) Multifunctional manual joystick for ProScan ProScan® controller with three stepper drives for focus and two filter wheels or 3 shutters ProScan® controller with XYZ drives and encoder input ProScan® controller with XYZ drives, three filter wheel drives, shutter drives and encoder input Motorised Z column with 500 mm² base and 250 mm of travel Motorised Z column with approx 600 x 750 mm base and 250 mm of travel Motorised Z column with no base and 250 mm of travel Adapter for mounting ZC12FL to optical mounting table Optical mounting arm for RFA illumination (BX series only) Optical mounting arm for MVX-10                         |
| LDB100FOL LDB101FOL PS3J100 V31F V31XYZE V31XYZEF ZC12 ZC12EL ZC12FL ZC12FLNG ZCABX ZCAMVX ZCAMVXS | Brightfield Illumination LED for Olympus (controlled by ProScan) Brightfield Illumination LED for Olympus (stand alone) Multifunctional manual joystick for ProScan ProScan® controller with three stepper drives for focus and two filter wheels or 3 shutters ProScan® controller with XYZ drives and encoder input ProScan® controller with XYZ drives, three filter wheel drives, shutter drives and encoder input Motorised Z column with 500 mm² base and 250 mm of travel Motorised Z column with approx 600 x 750 mm base and 250 mm of travel Motorised Z column with no base and 250 mm of travel Adapter for mounting ZC12FL to optical mounting table Optical mounting arm for RFA illumination (BX series only) Optical mounting arm for MVX-10 Extended arm for MVX-10 |
| LDB100FOL LDB101FOL PS3J100 V31F V31XYZE V31XYZEF ZC12 ZC12EL ZC12FL ZC12FLNG ZCABX ZCAMVX         | Brightfield Illumination LED for Olympus (controlled by ProScan) Brightfield Illumination LED for Olympus (stand alone) Multifunctional manual joystick for ProScan ProScan® controller with three stepper drives for focus and two filter wheels or 3 shutters ProScan® controller with XYZ drives and encoder input ProScan® controller with XYZ drives, three filter wheel drives, shutter drives and encoder input Motorised Z column with 500 mm² base and 250 mm of travel Motorised Z column with approx 600 x 750 mm base and 250 mm of travel Motorised Z column with no base and 250 mm of travel Adapter for mounting ZC12FL to optical mounting table Optical mounting arm for RFA illumination (BX series only) Optical mounting arm for MVX-10                         |

The ProZ stand is a highly versatile piece of equipment which can accommodate several Olympus microscopes. Please note that this is only a guide, and whilst every effort has been made to ensure it is correct and updated, we highly recommend you consult a Prior sales manager before ordering.