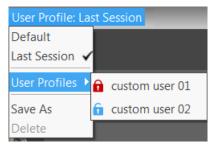

#### Location:

🔜 File View Service User Profile: Last Session

PROGRES GRYPHAX

The User Profile menu is located at the title bar of GRYPHAX software. User has quick access to create or load user profiles. Additionally, the **current** user profile e.g. "Last Session" is prominently displayed at title bar.

| User Profile: | Las | st Session |
|---------------|-----|------------|
| Default       |     |            |
| Last Session  | ~   |            |
| User Profiles | ►   |            |
| Save As       |     |            |
| Delete        |     |            |

#### User Profile menu provides the following options:

- Default Caution! Reset all back to factory "default" software settings!
- Last Session change back to last stored session settings of software
- User Profiles open profile list to load already created user profiles
- Save As save current software settings to user profile (optional password protection)