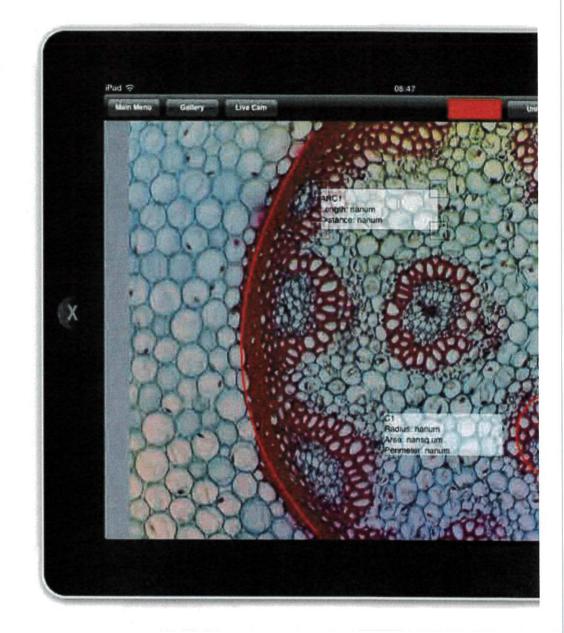

## **Moticam**

In a case where your school does not allow a download of Apps or you need to use it in a hurry, no problem, as the Moticam X is equipped with its own **on-board software** that **can be controlled simply with a Web Browser** which allows you to capture as well as measure. At Motic, we make it a point to equip all our solutions with learning tools as standard. The Moticam X also works with a WiFi equipped Laptop running Windows XP or higher, whereby the camera can be used with our standard Motic Images Plus software, therefore even enabling you to use this device with your classroom's Interactive White Board.