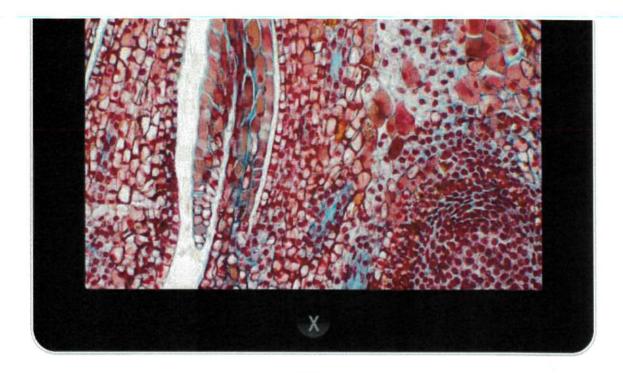

## **Moticam**

In a case where your school does not allow a download of Apps or you need to use it in a hurry, no problem, as the Moticam X is equipped with its own **on-board software** that **can be controlled simply with a Web Browser** which allows you to capture as well as measure. At Motic, we make it a point to equip all our solutions with learning tools as standard. The Moticam X also works with a WiFi equipped Laptop running Windows XP or higher, whereby the camera can be used with our standard Motic Images Plus software, therefore even enabling you to use this device with your classroom's Interactive White Board.