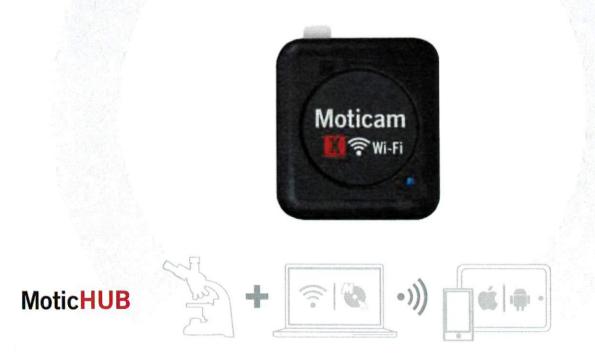

The MoticHUB technology is integrated into our Motic Images Plus software turning your existing wired Moticam or Digital Microscope (originally shipped with Motic software) into a streaming WiFi digital solution.

This free additional feature allows you to attach your digital microscope or camera to your existing WiFi equipped computer and then stream the image through your existing network for others to pick up on their WiFi Tablets or computers.