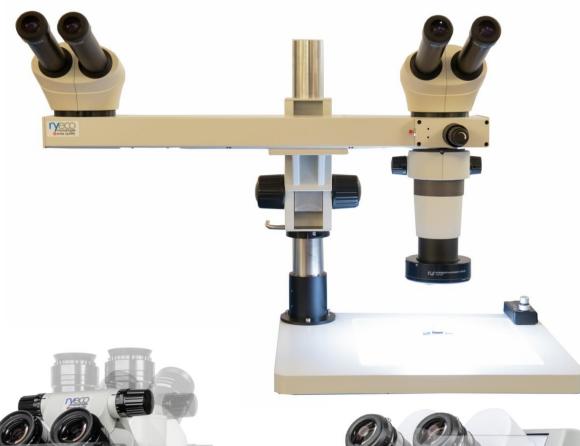

## Ryeco Zoom DSK-800 Diskussions-Stereomikroskop

#### Discussion stereo microscope Zoom Ryeco DSK-800

At last you can train your staff quickly and cost-effectively at a fair price.

With this high-quality zoom discussion stereomicroscope, two people can see a laterally correct and upright stereo image at the same time.

# Discussion stereomicroscope Ryeco Zoom DSK-800:

At last you can train your staff quickly and costeffectively at a fair price.

With this high-quality discussion stereo microscope, two people can see a laterally correct and upright stereo image at the same time. The Ryeco DSK 800 offers magnifications from 8x to 50x (optional 6x - 38x / 4x - 25x) depending on the objective.

The basic equipment of the modular zoom stereo microscope includes:

- Solid and large cast steel base plate with ground steel column and drive box (coarse drive)
- Discussion tube with modular optics carrier
- Zoom body 1:6.3 with infinitely variable magnifications from \*8x-50x, 6x- 38x, 4x to 25x (depending on choice of objective)
- Standard objective Ryeco 1x with a working distance of 78mm (always included in the set)
- Two modern 20° Ergo binocular tubes with adjustable eye relief
- Optionally with the well-known Ryeco Ergo tube 0-35°
- Four RSZ-DSK WF10x/22 eyepieces with straight eyecups for spectacle wearers and diopter adjustment
- Interpupillary distance from 55mm to 75mm
- Field of view / FOV from 55mm to 1.4mm, depending on objective / eyepiece
- Ergonomic LED illuminated pointer, movable for better understanding