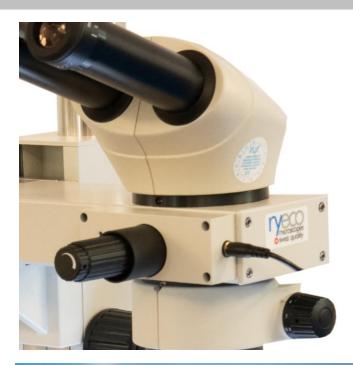

The basic equipment of the modular zoom stereo microscope includes:

- Solid and large cast steel base plate with ground steel column and drive box (coarse drive)
- Discussion tube with modular optics carrier
- Zoom body 1:6.3 with infinitely variable magnifications from \*8x-50x, 6x- 38x, 4x to 25x (depending on choice of objective)
- Standard objective Ryeco 1x with a working distance of 78mm (always included in the set)
- Two modern 20° Ergo binocular tubes with adjustable eye relief
- Optionally with the well-known Ryeco Ergo tube 0-35°
- Four RSZ-DSK WF10x/22 eyepieces with straight eyecups for spectacle wearers and diopter adjustment
- Interpupillary distance from 55mm to 75mm
- Field of view / FOV from 55mm to 1.4mm, depending on objective / eyepiece
- Ergonomic LED illuminated pointer, movable for better understanding

# Ryeco Zoom DSK-800 Diskussions-Stereomikroskop

**Version Ryeco** P-RERGO Super-Ergo Bino-Tillting Binokopf, 0°-180° adjustable

Version Ryeco P-RERG Ergo Bino-Tillting Binokopf, 10°-50° adjustable

Ryeco Fototubus DSK800

Version Ryeco DSK800 Ergo