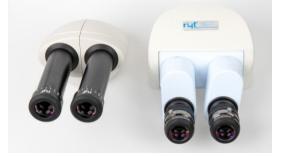

# Ryeco Zoom DSK-800 Diskussions-Stereomikroskop

**Version Ryeco** P-RERGO Super-Ergo Bino-Tillting Binokopf, 0°-180° adjustable

Version Ryeco P-RERG Ergo Bino-Tillting Binokopf, 10°-50° adjustable

Ryeco Fototubus DSK800

Version Ryeco DSK800 Ergo