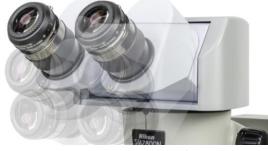

# Ryeco Zoom DSK-800 Diskussions-Stereomikroskop

# Discussion stereomicroscope Ryeco Zoom DSK-800:

At last you can train your staff quickly and costeffectively at a fair price.

With this high-quality discussion stereo microscope, two people can see a laterally correct and upright stereo image at the same time. The Ryeco DSK 800 offers magnifications from 8x to 50x (optional 6x - 38x / 4x - 25x) depending on the objective.