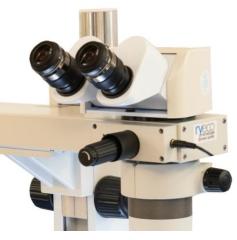

# Ryeco Zoom DSK-800 Diskussions-Stereomikroskop

#### Ryeco RSZ-1030:

Stand with large plate and column with coarse drive, zoom body 1:6.3, 2x bino head with 20° viewing angle, 4 pcs. Ryeco EWF10X/22 eyepieces, objective 1x, AA= 78 mm (always included in the set), magnifications: 8x to 50x, optical bridge with LED light pointer.