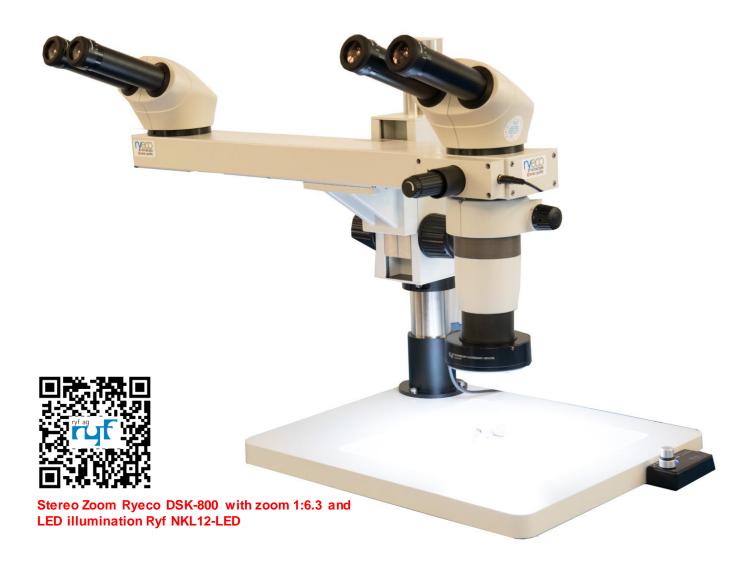

#### Discussion stereo microscope Zoom Ryeco DSK-800

At last you can train your staff quickly and cost-effectively at a fair price.

With this high-quality zoom discussion stereomicroscope, two people can see a laterally correct and upright stereo image at the same time.

# Discussion stereomicroscope Ryeco Zoom DSK-800:

At last you can train your staff quickly and costeffectively at a fair price.

With this high-quality discussion stereo microscope, two people can see a laterally correct and upright stereo image at the same time. The Ryeco DSK 800 offers magnifications from 8x to 50x (optional 6x - 38x / 4x - 25x) depending on the objective.

The basic equipment of the modular zoom stereo microscope includes:

- Solid and large cast steel base plate with ground steel column and drive box (coarse drive)
- Discussion tube with modular optics carrier
- Zoom body 1:6.3 with infinitely variable magnifications from \*8x-50x, 6x- 38x, 4x to 25x (depending on choice of objective)
- Standard objective Ryeco 1x with a working distance of 78mm (always included in the set)
- Two modern 20° Ergo binocular tubes with adjustable eye relief
- Optionally with the well-known Ryeco Ergo tube 0-35°
- Four RSZ-DSK WF10x/22 eyepieces with straight eyecups for spectacle wearers and diopter adjustment
- Interpupillary distance from 55mm to 75mm
- Field of view / FOV from 55mm to 1.4mm, depending on objective / eyepiece
- Ergonomic LED illuminated pointer, movable for better understanding