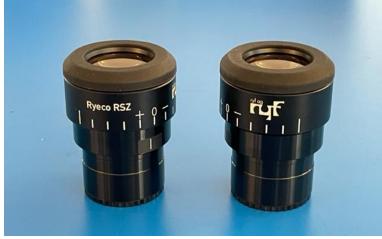

The basic equipment of the modular zoom stereo microscope includes:

- Solid and large cast steel base plate with ground steel column and drive box (coarse drive)
- Discussion tube with modular optics carrier
- Zoom body 1:6.3 with infinitely variable magnifications from \*8x-50x, 6x- 38x, 4x to 25x (depending on choice of objective)
- Standard objective Ryeco 1x with a working distance of 78mm (always included in the set)
- Two modern 20° Ergo binocular tubes with adjustable eye relief
- Optionally with the well-known Ryeco Ergo tube 0-35°
- Four RSZ-DSK WF10x/22 eyepieces with straight eyecups for spectacle wearers and diopter adjustment
- Interpupillary distance from 55mm to 75mm
- Field of view / FOV from 55mm to 1.4mm, depending on objective / eyepiece
- Ergonomic LED illuminated pointer, movable for better understanding