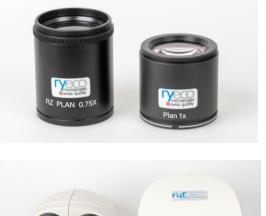

#### RSZ-1035:

Plan apochromatic objective 0.5x, AA= 126 mm

#### RSZ-1039:

Plan objective 0.75x, AA= 101mm (+ adapter)

MNB53R40: P-RERG Ergo Bino-Tillting binocular head, 10°-50° adjustable

MNB53R180N: P-RERGO Ergo Bino-Tillting binocular head, 0°-180° adjustable

RSZ-1036: Phototube for DSK-800, with ø23.2 mm tube

RSZ-1037: C-mount adapter 0.4x

RSZ-1038: C-mount adapter 1x