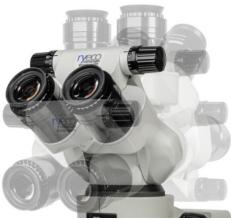

## Ryeco Zoom DSK-800 Diskussions-Stereomikroskop

#### Discussion stereo microscope Zoom Ryeco DSK-800

At last you can train your staff quickly and cost-effectively at a fair price.

With this high-quality zoom discussion stereomicroscope, two people can see a laterally correct and upright stereo image at the same time.

The basic equipment of the modular zoom stereo microscope includes:

- Solid and large cast steel base plate with ground steel column and drive box (coarse drive)
- Discussion tube with modular optics carrier
- Zoom body 1:6.3 with infinitely variable magnifications from \*8x-50x, 6x- 38x, 4x to 25x (depending on choice of objective)
- Standard objective Ryeco 1x with a working distance of 78mm (always included in the set)
- Two modern 20° Ergo binocular tubes with adjustable eye relief
- Optionally with the well-known Ryeco Ergo tube 0-35°
- Four RSZ-DSK WF10x/22 eyepieces with straight eyecups for spectacle wearers and diopter adjustment
- Interpupillary distance from 55mm to 75mm
- Field of view / FOV from 55mm to 1.4mm, depending on objective / eyepiece
- Ergonomic LED illuminated pointer, movable for better understanding