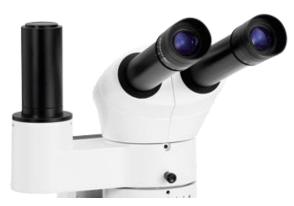

# Ryeco Zoom DSK-800 Diskussions-Stereomikroskop

**Version Ryeco** P-RERGO Super-Ergo Bino-Tillting Binokopf, 0°-180° adjustable

Version Ryeco P-RERG Ergo Bino-Tillting Binokopf, 10°-50° adjustable

Ryeco Fototubus DSK800

Version Ryeco DSK800 Ergo