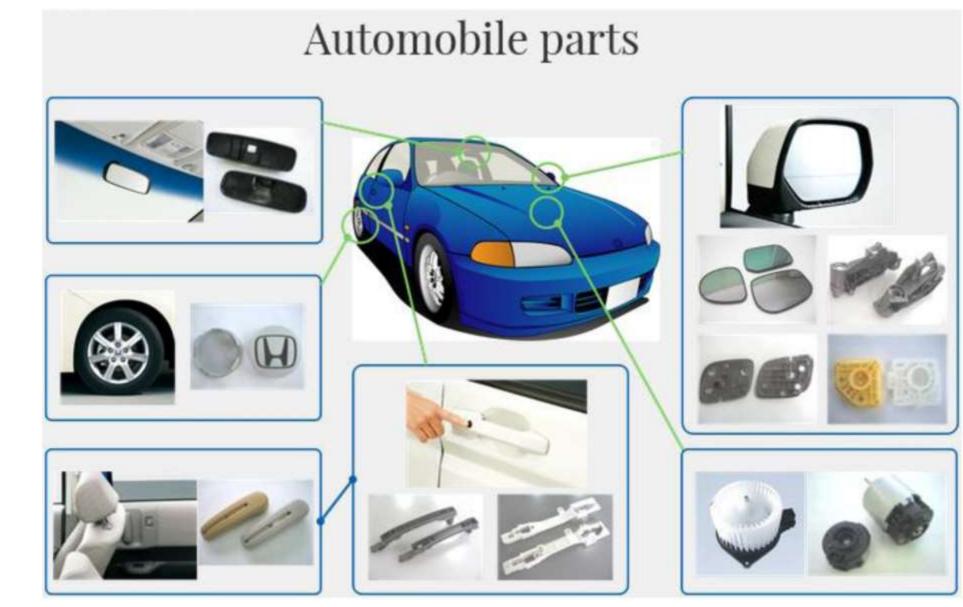

## Auto Functional Parts by SANKO GOSEI

#### Instrument Panel & Interior Parts

Instrument Panel

Center Cansole & Cansole

Air bag Lid

Glove Box

Air Bag Assembly

Back Door Trim

Oup Holder