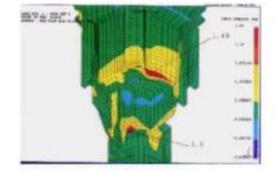

## Parts to be measured by 3D CMM, Laser Scanner + Arm, X-ray CT system, etc.

3D shaped and/or big components

MICROSCOPY METROLOGY SERVICES O Spisse mode.

MICROSCOPY METROLOGY SERVICES O Spisse mode.

MICROSCOPY METROLOGY SERVICES Spisse mode.