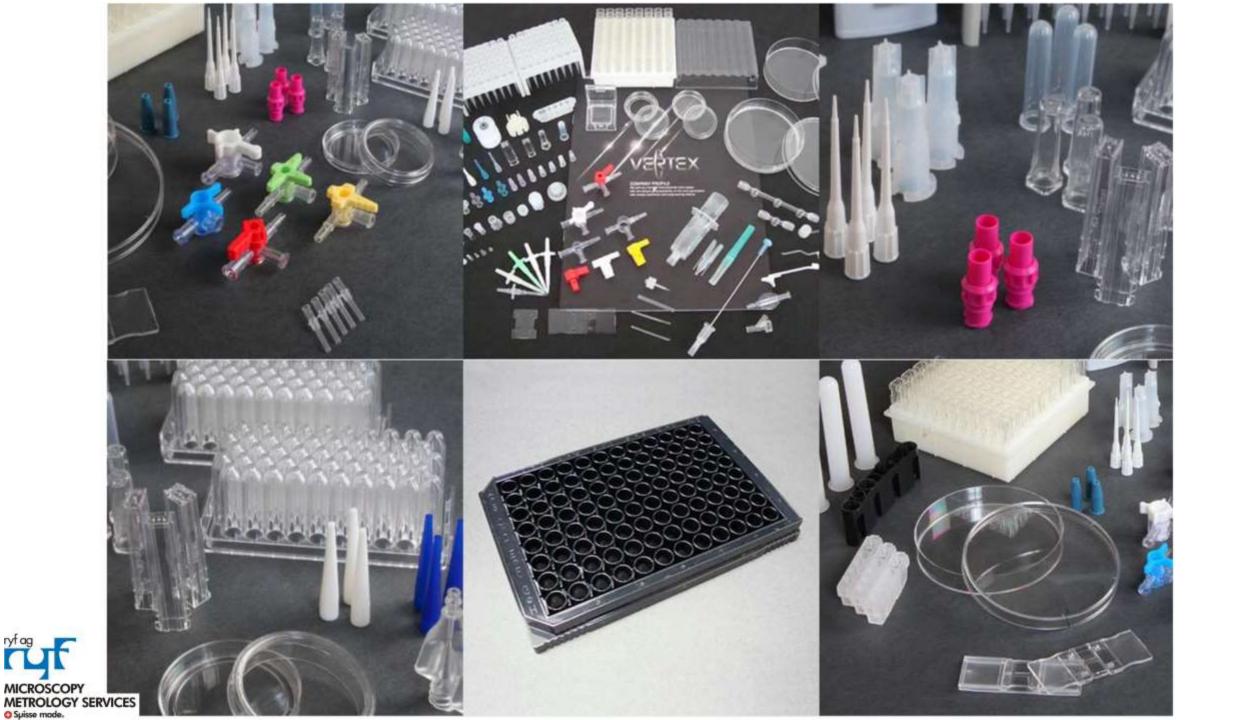

# Parts to be measured by Measuring Microscopes and Video Measuring Systems

#### 2D small and flat components such as

Connectors Switches Relays Electronic and electric components Camera modules for mobile phone Cases for mobile phone Components for printers Small flat gears (not helical gears) Flat panels Panels for car audio equipment Small lenses Fasteners Components for watch