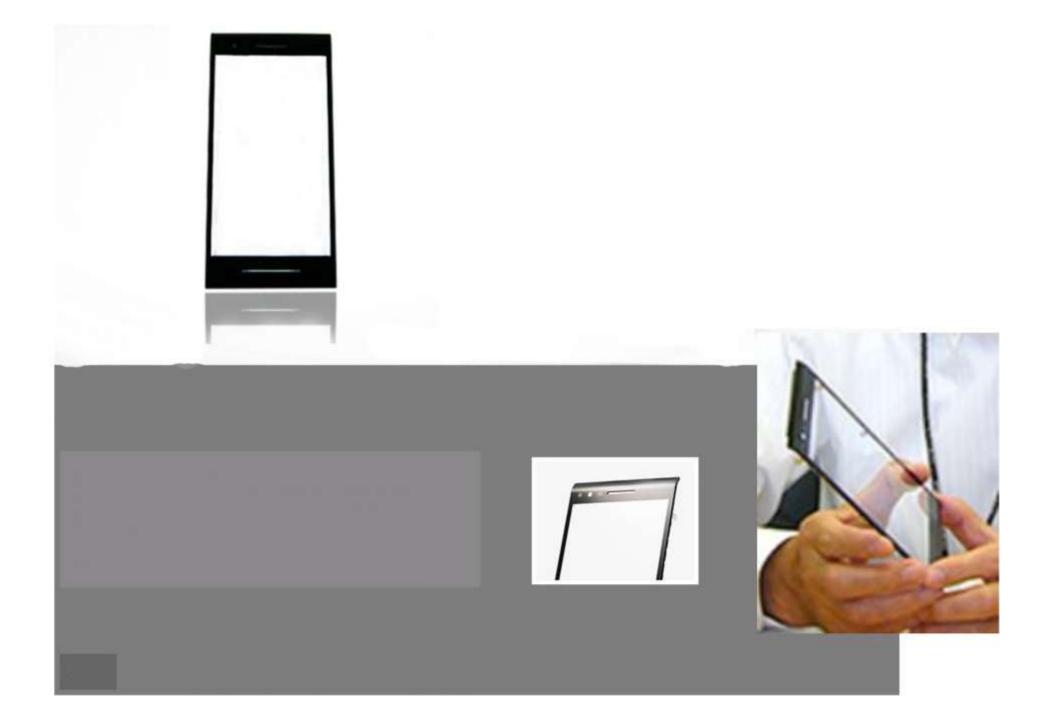

## Decorative part(In -Mold-Decoration forming)

### Decorative part(Three dimension Overlay Method)

No.2

MICROSCOPY METROLOGY SERVICES Spisse mode.