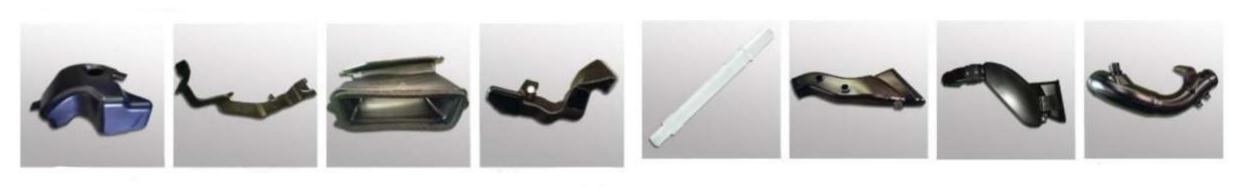

## Parts to be measured by 3D CMM, Laser Scanner + Arm, X-ray CT system, etc.

3D shaped and/or big components

MICROSCOPY METROLOGY SERVICES O Spisse mode.

MICROSCOPY METROLOGY SERVICES O Spisse mode.

MICROSCOPY METROLOGY SERVICES Spisse mode.