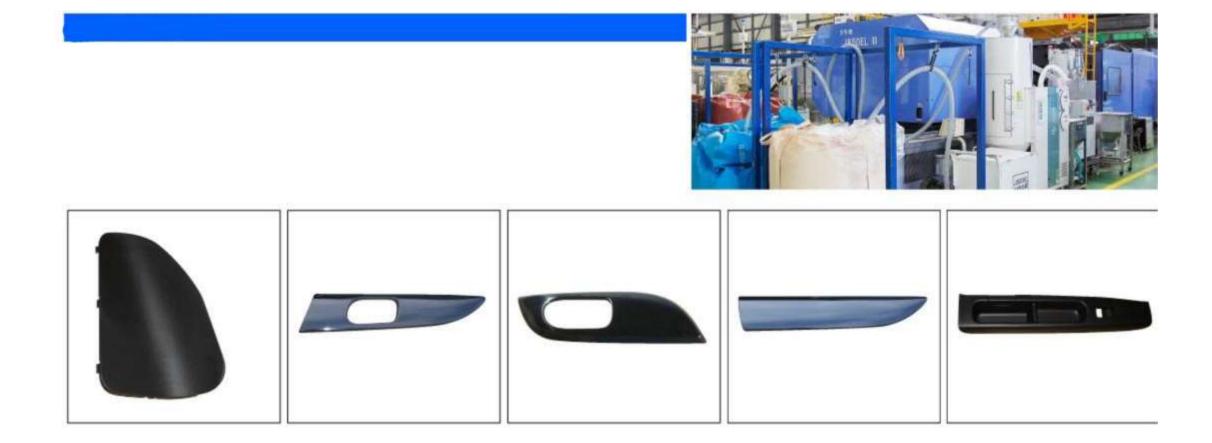

## Decorative part(In -Mold-Decoration forming)

### Decorative part(Three dimension Overlay Method)

No.2

MICROSCOPY METROLOGY SERVICES Spisse mode.