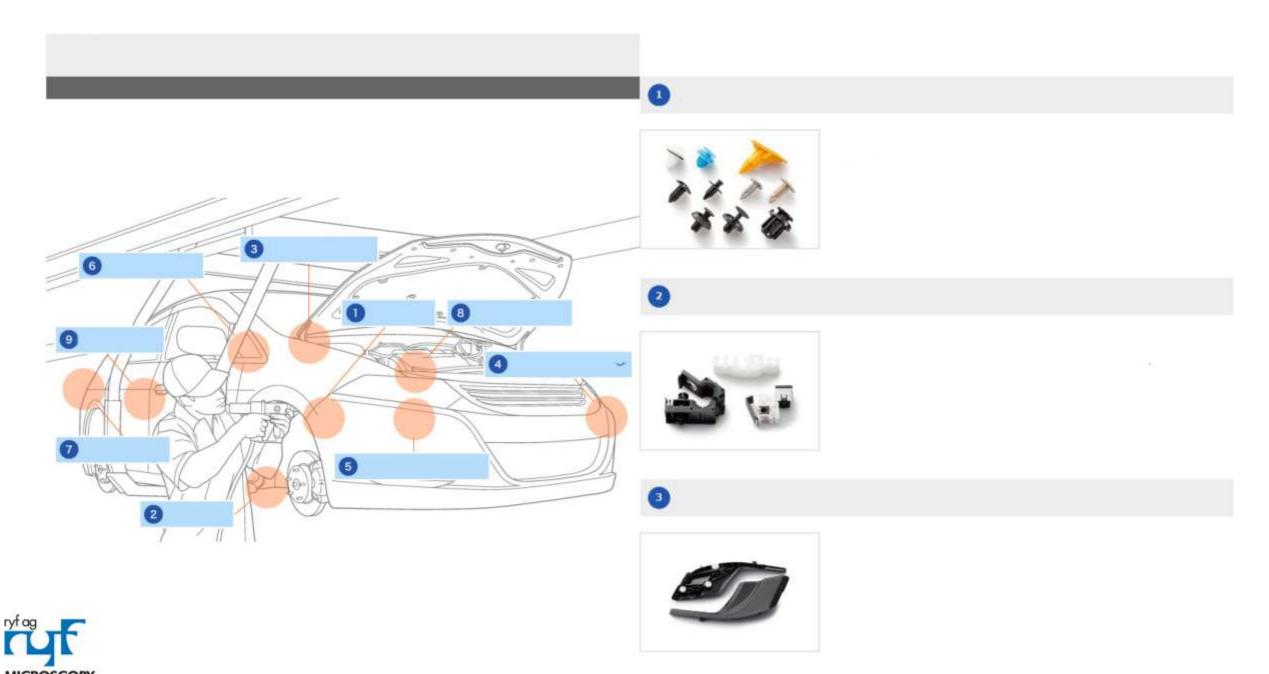

## Auto Functional Parts by SANKO GOSEI

#### Instrument Panel & Interior Parts

Instrument Panel

Center Cansole & Cansole

Air bag Lid

Glove Box

Air Bag Assembly

Back Door Trim

Oup Holder