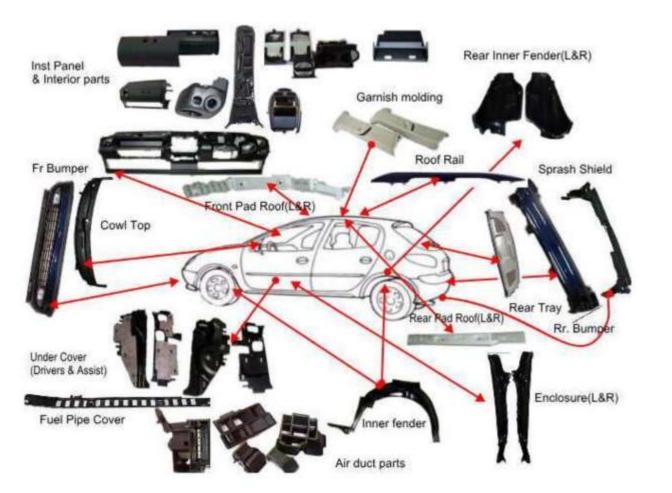

## Auto Functional Parts by SANKO GOSEI

#### Instrument Panel & Interior Parts

Instrument Panel

Center Cansole & Cansole

Air bag Lid

Glove Box

Air Bag Assembly

Back Door Trim

Oup Holder

Rear Tray

MICROSCOPY METROLOGY SERVICES © Spisse made.