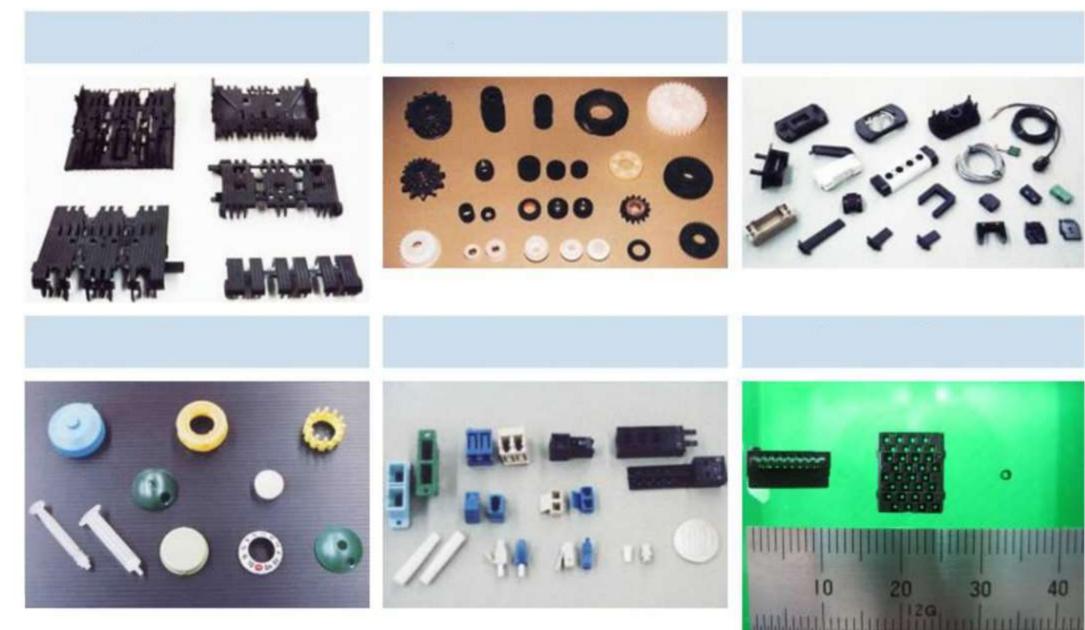

# Parts to be measured by Measuring Microscopes and Video Measuring Systems

#### 2D small and flat components such as

Connectors Switches Relays Electronic and electric components Camera modules for mobile phone Cases for mobile phone Components for printers Small flat gears (not helical gears) Flat panels Panels for car audio equipment Small lenses Fasteners Components for watch