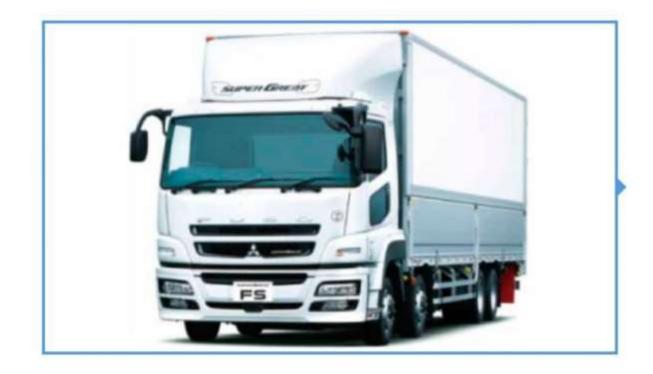

## Parts to be measured by 3D CMM, Laser Scanner + Arm, X-ray CT system, etc.

3D shaped and/or big components

MICROSCOPY METROLOGY SERVICES O Spisse mode.

MICROSCOPY METROLOGY SERVICES O Spisse mode.

MICROSCOPY METROLOGY SERVICES Spisse mode.

MICROSCOPY METROLOGY SERVICES O Spisse mode.

MICROSCOPY METROLOGY SERVICES Spisse made.

ryf ag

and a second second

-----

MICROSCOPY METROLOGY SERVICES O Spisse mode.

MICROSCOPY METROLOGY SERVICES © Spisse made.