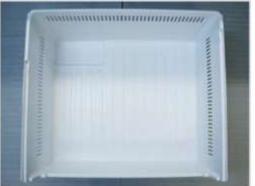

## Parts to be measured by 3D CMM, Laser Scanner + Arm, X-ray CT system, etc.

3D shaped and/or big components

MICROSCOPY METROLOGY SERVICES O Spisse mode.

MICROSCOPY METROLOGY SERVICES O Spisse mode.

MICROSCOPY METROLOGY SERVICES Spisse mode.