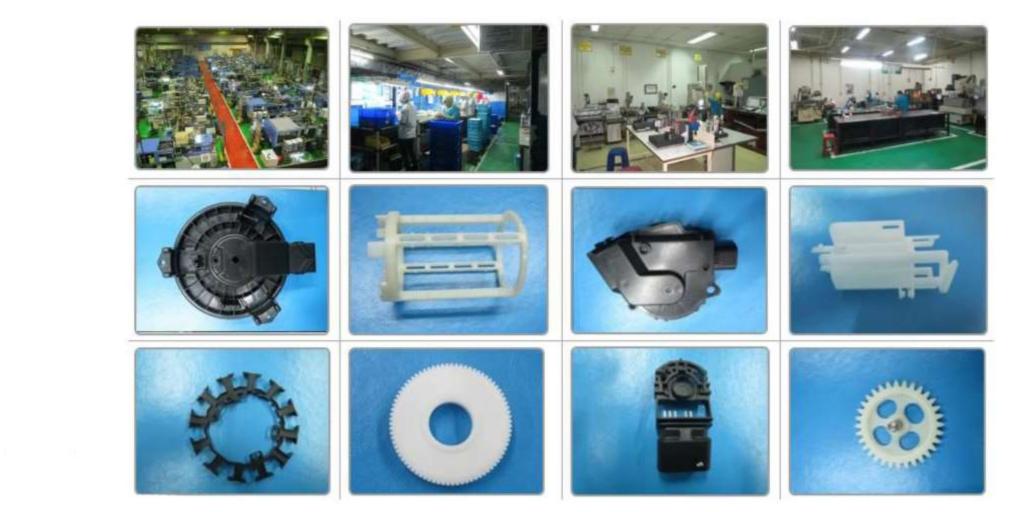

## Parts to be measured by 3D CMM, Laser Scanner + Arm, X-ray CT system, etc.

3D shaped and/or big components

MICROSCOPY METROLOGY SERVICES O Spisse mode.

MICROSCOPY METROLOGY SERVICES O Spisse mode.

MICROSCOPY METROLOGY SERVICES Spisse mode.