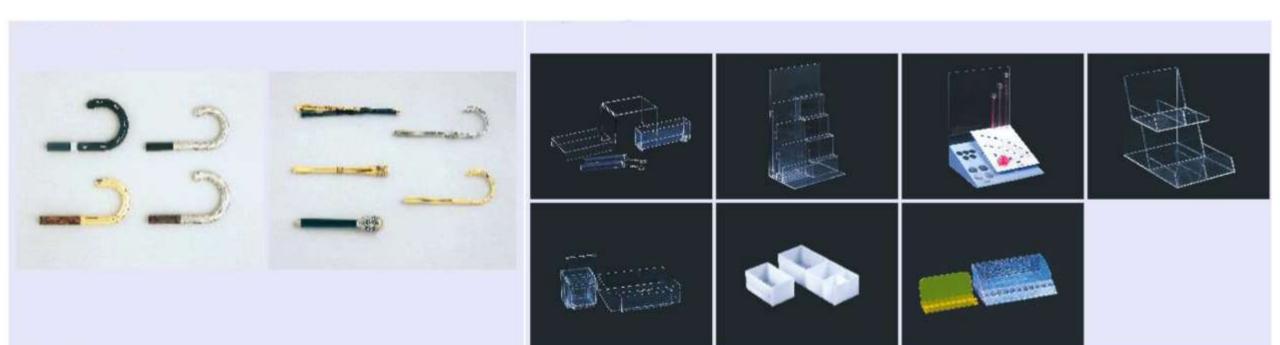

## Parts to be measured by 3D CMM, Laser Scanner + Arm, X-ray CT system, etc.

3D shaped and/or big components

MICROSCOPY METROLOGY SERVICES O Spisse mode.

MICROSCOPY METROLOGY SERVICES O Spisse mode.

MICROSCOPY METROLOGY SERVICES Spisse mode.

MICROSCOPY METROLOGY SERVICES O Spisse mode.

MICROSCOPY METROLOGY SERVICES Spisse made.

ryf ag

and a second second

-----

MICROSCOPY METROLOGY SERVICES O Spisse mode.

MICROSCOPY METROLOGY SERVICES © Spisse made.