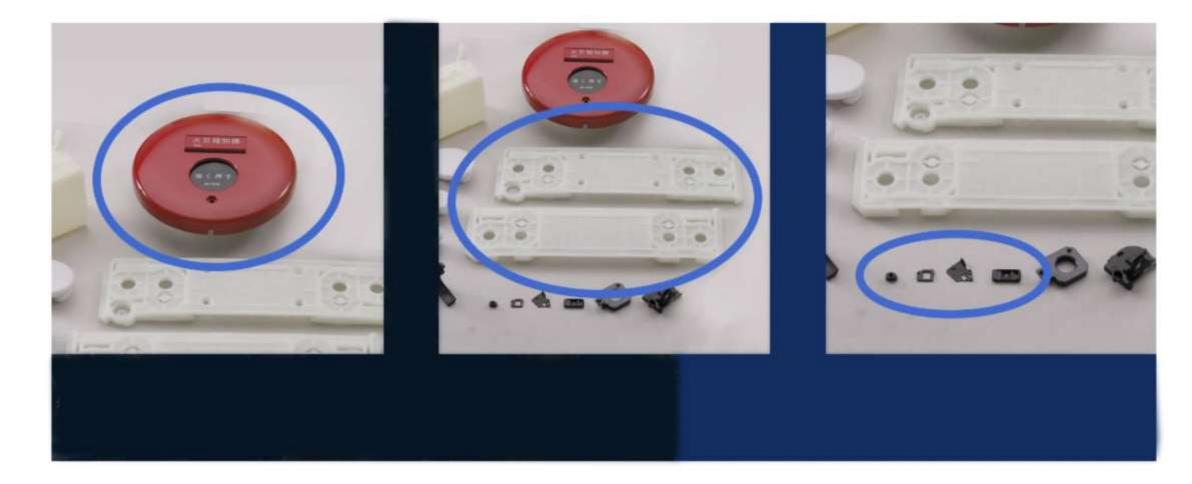

## Auto Functional Parts by SANKO GOSEI

#### Instrument Panel & Interior Parts

Instrument Panel

Center Cansole & Cansole

Air bag Lid

Glove Box

Air Bag Assembly

Back Door Trim

Oup Holder