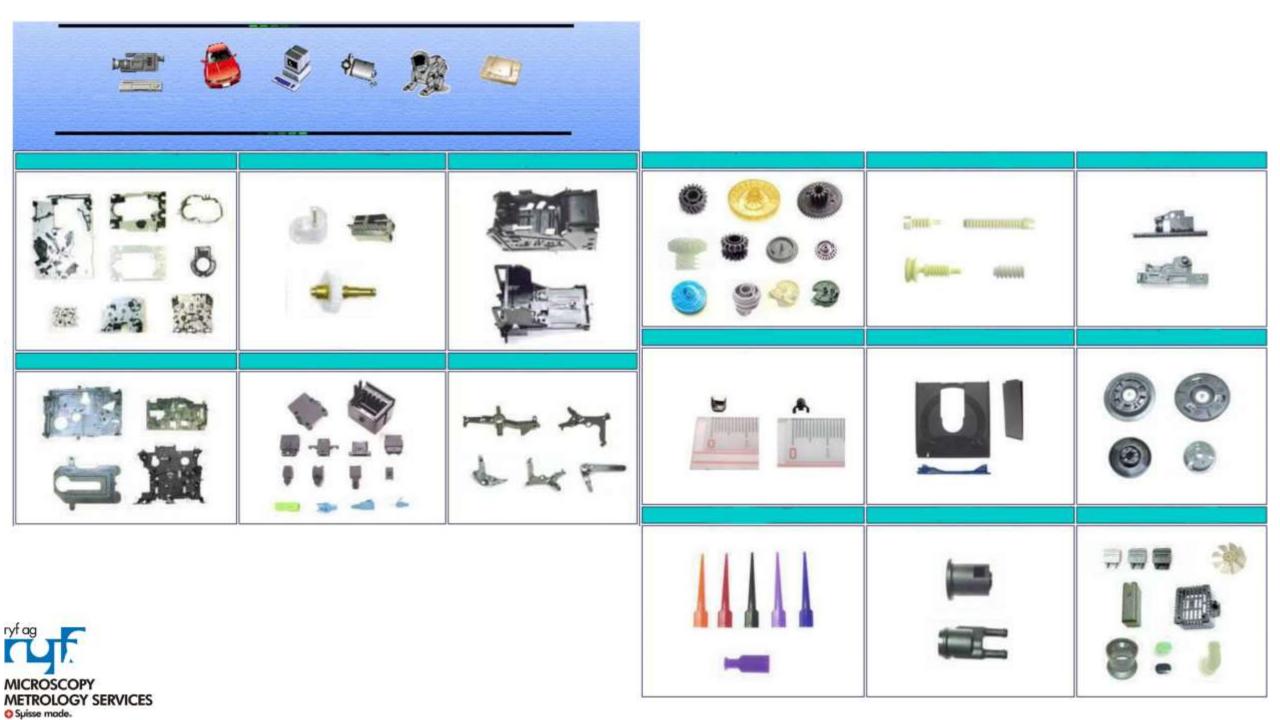

# Parts to be measured by Measuring Microscopes and Video Measuring Systems

#### 2D small and flat components such as

Connectors Switches Relays Electronic and electric components Camera modules for mobile phone Cases for mobile phone Components for printers Small flat gears (not helical gears) Flat panels Panels for car audio equipment Small lenses Fasteners Components for watch

## Parts to be measured by 3D CMM, Laser Scanner + Arm, X-ray CT system, etc.

3D shaped and/or big components

MICROSCOPY METROLOGY SERVICES O Spisse mode.

MICROSCOPY METROLOGY SERVICES O Spisse mode.

MICROSCOPY METROLOGY SERVICES Spisse mode.