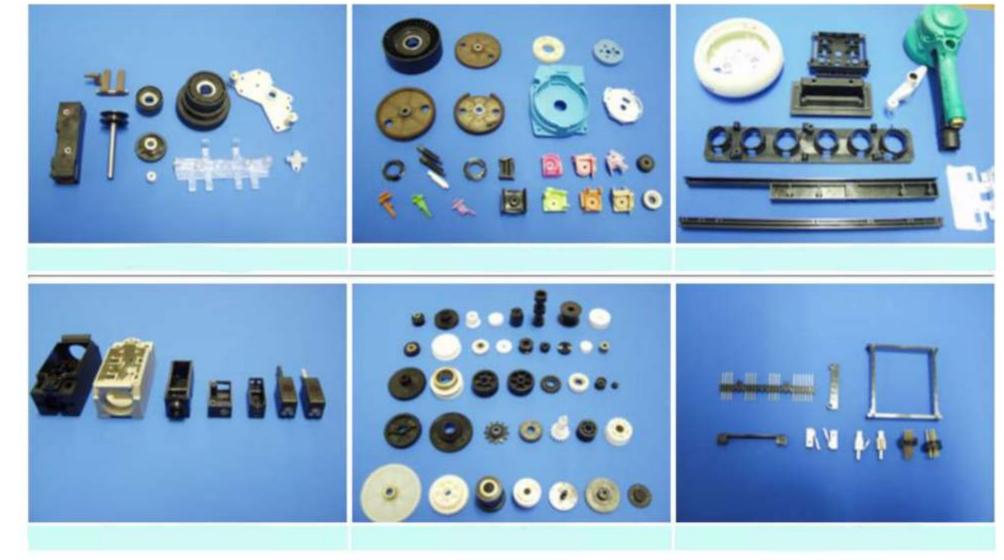

## Parts to be measured by 3D CMM, Laser Scanner + Arm, X-ray CT system, etc.

3D shaped and/or big components

MICROSCOPY METROLOGY SERVICES O Spisse mode.

MICROSCOPY METROLOGY SERVICES O Spisse mode.

MICROSCOPY METROLOGY SERVICES Spisse mode.