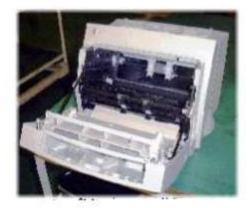

## Parts to be measured by 3D CMM, Laser Scanner + Arm, X-ray CT system, etc.

3D shaped and/or big components

MICROSCOPY METROLOGY SERVICES O Spisse mode.

MICROSCOPY METROLOGY SERVICES O Spisse mode.

MICROSCOPY METROLOGY SERVICES Spisse mode.