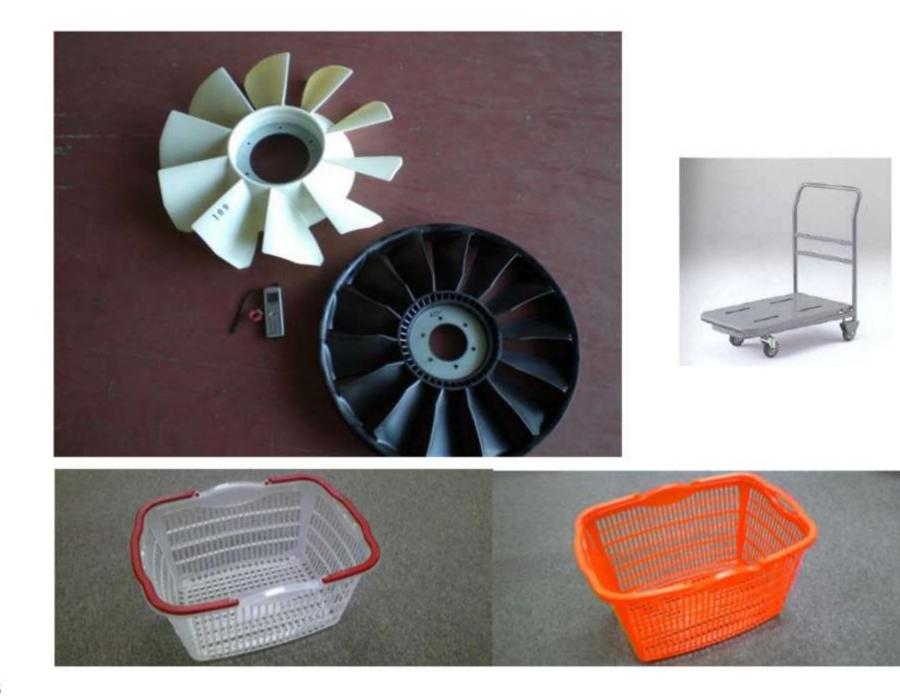

## Parts to be measured by 3D CMM, Laser Scanner + Arm, X-ray CT system, etc.

3D shaped and/or big components

MICROSCOPY METROLOGY SERVICES O Spisse mode.

MICROSCOPY METROLOGY SERVICES O Spisse mode.

MICROSCOPY METROLOGY SERVICES Spisse mode.