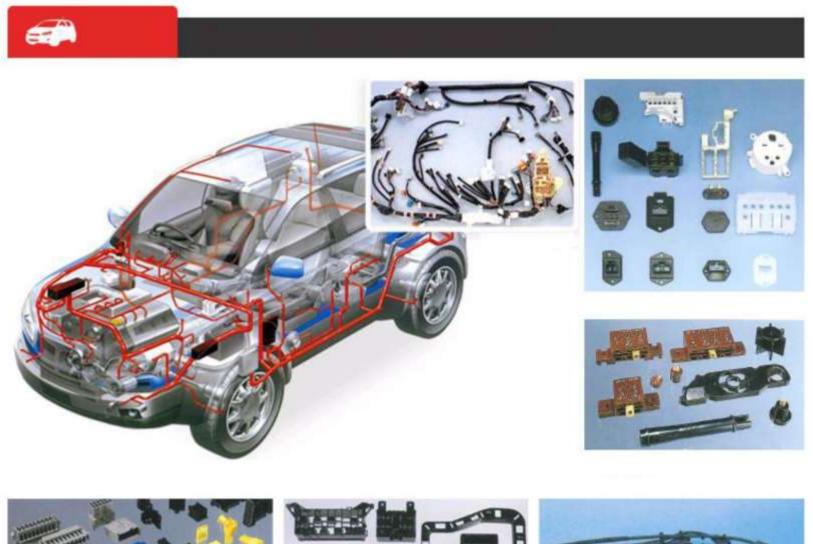

#### 2D small and flat components such as

Connectors Switches Relays Electronic and electric components Camera modules for mobile phone Cases for mobile phone Components for printers Small flat gears (not helical gears) Flat panels Panels for car audio equipment Small lenses Fasteners Components for watch

## Parts to be measured by 3D CMM, Laser Scanner + Arm, X-ray CT system, etc.

3D shaped and/or big components

MICROSCOPY METROLOGY SERVICES O Spisse mode.

MICROSCOPY METROLOGY SERVICES O Spisse mode.

MICROSCOPY METROLOGY SERVICES Spisse mode.