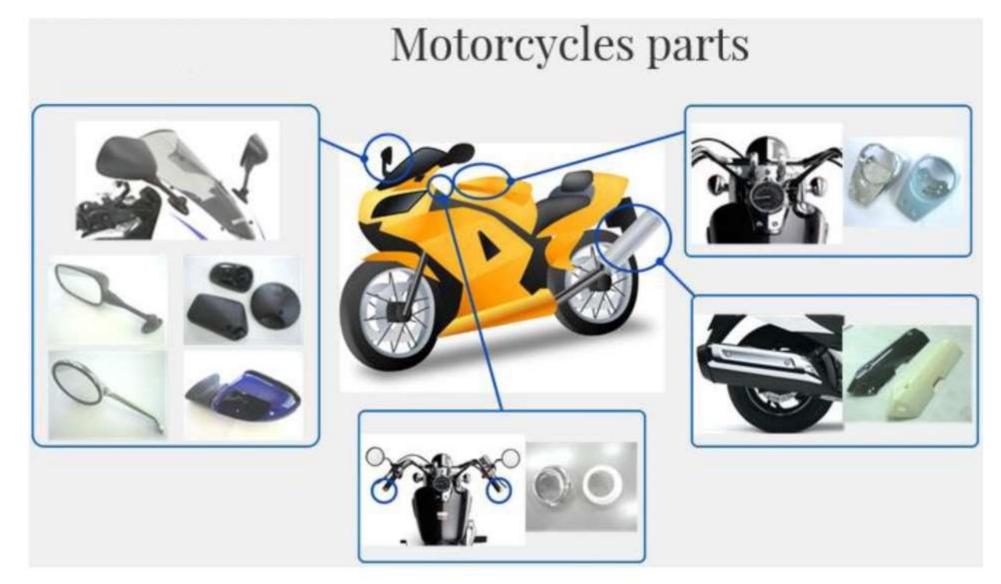

## Parts to be measured by 3D CMM, Laser Scanner + Arm, X-ray CT system, etc.

3D shaped and/or big components

MICROSCOPY METROLOGY SERVICES O Spisse mode.

MICROSCOPY METROLOGY SERVICES O Spisse mode.

MICROSCOPY METROLOGY SERVICES Spisse mode.