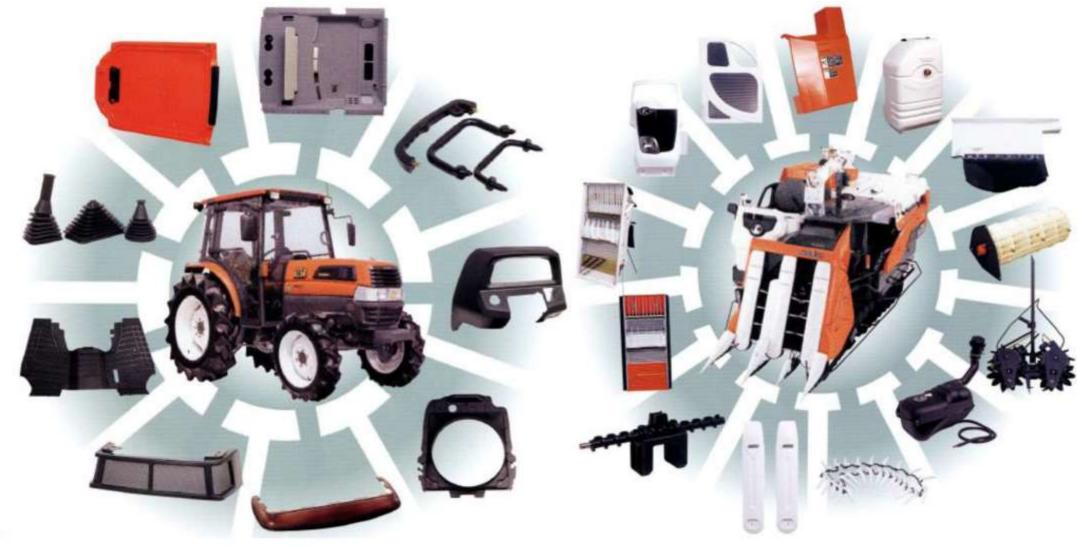

## Parts to be measured by 3D CMM, Laser Scanner + Arm, X-ray CT system, etc.

3D shaped and/or big components

MICROSCOPY METROLOGY SERVICES O Spisse mode.

MICROSCOPY METROLOGY SERVICES O Spisse mode.

MICROSCOPY METROLOGY SERVICES Spisse mode.