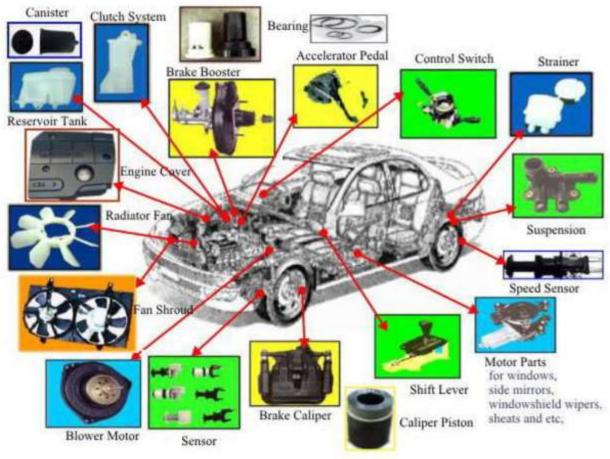

## Parts to be measured by 3D CMM, Laser Scanner + Arm, X-ray CT system, etc.

3D shaped and/or big components

MICROSCOPY METROLOGY SERVICES O Spisse mode.

MICROSCOPY METROLOGY SERVICES O Spisse mode.

MICROSCOPY METROLOGY SERVICES Spisse mode.