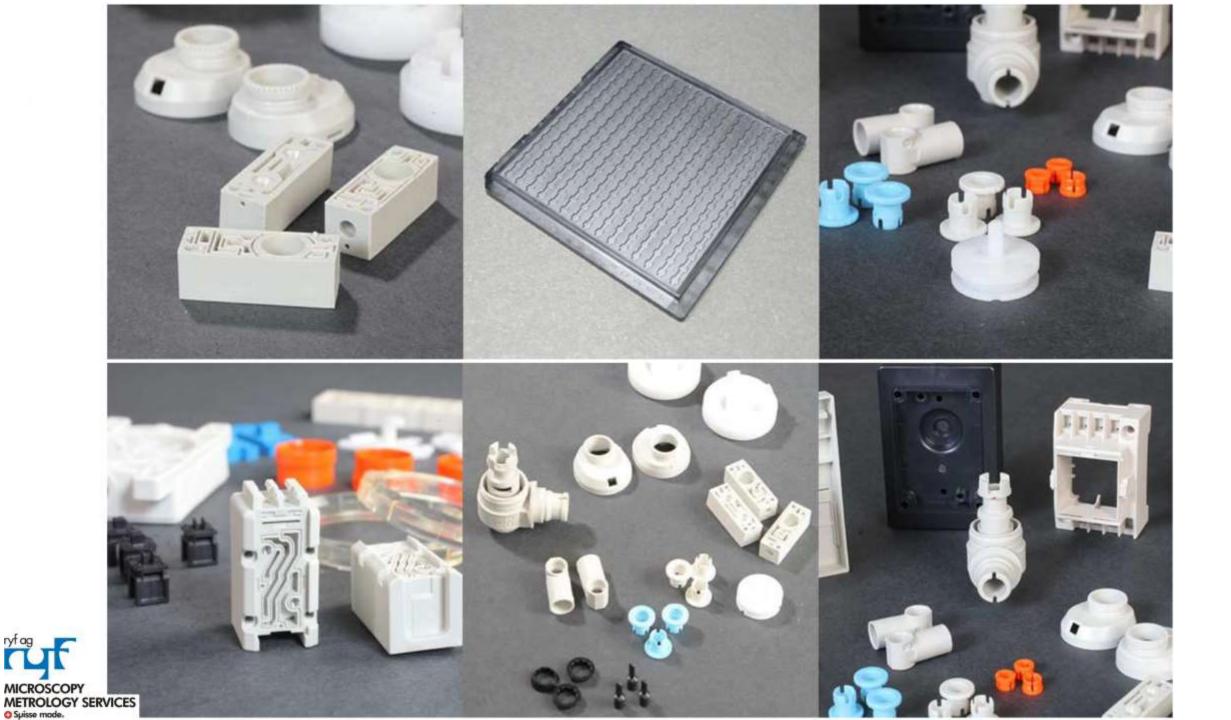

# Parts to be measured by Measuring Microscopes and Video Measuring Systems

#### 2D small and flat components such as

Connectors Switches Relays Electronic and electric components Camera modules for mobile phone Cases for mobile phone Components for printers Small flat gears (not helical gears) Flat panels Panels for car audio equipment Small lenses Fasteners Components for watch