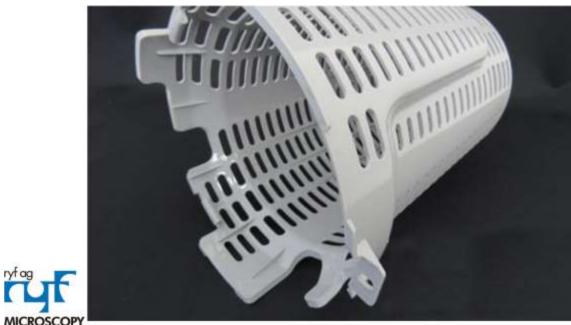

## Parts to be measured by 3D CMM, Laser Scanner + Arm, X-ray CT system, etc.

3D shaped and/or big components

MICROSCOPY METROLOGY SERVICES O Spisse mode.

MICROSCOPY METROLOGY SERVICES O Spisse mode.

MICROSCOPY METROLOGY SERVICES Spisse mode.