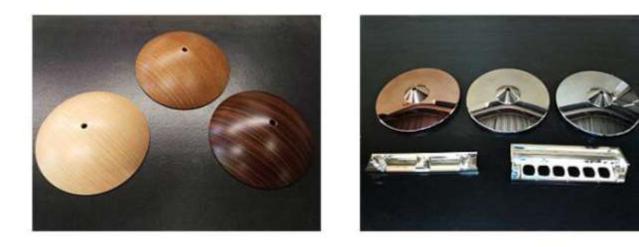

## Decorative part(In -Mold-Decoration forming)

### Decorative part(Three dimension Overlay Method)

No.2

MICROSCOPY METROLOGY SERVICES Spisse mode.