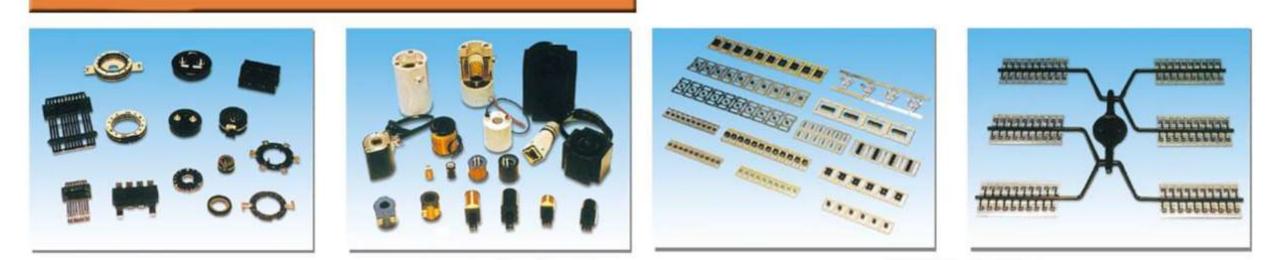

#### 2D small and flat components such as

Connectors Switches Relays Electronic and electric components Camera modules for mobile phone Cases for mobile phone Components for printers Small flat gears (not helical gears) Flat panels Panels for car audio equipment Small lenses Fasteners Components for watch