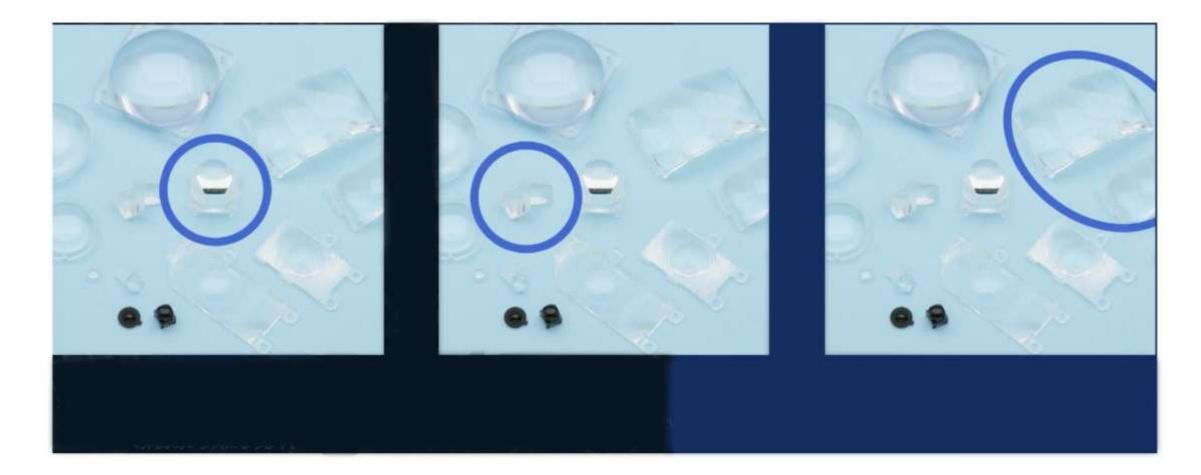

#### 2D small and flat components such as

Connectors Switches Relays Electronic and electric components Camera modules for mobile phone Cases for mobile phone Components for printers Small flat gears (not helical gears) Flat panels Panels for car audio equipment Small lenses Fasteners Components for watch

## Bobbin

Case Or Cover

Auto Mobile

Industrial eqipments

MICROSCOPY METROLOGY SERVICES © Spisse mode.

NR

EUMW

WCN