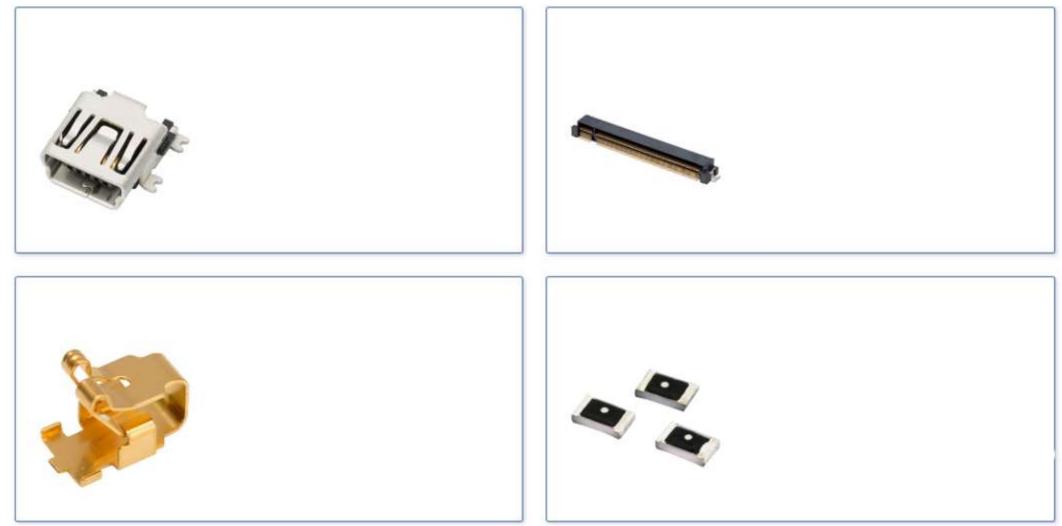

#### 2D small and flat components such as

Connectors Switches Relays Electronic and electric components Camera modules for mobile phone Cases for mobile phone Components for printers Small flat gears (not helical gears) Flat panels Panels for car audio equipment Small lenses Fasteners Components for watch