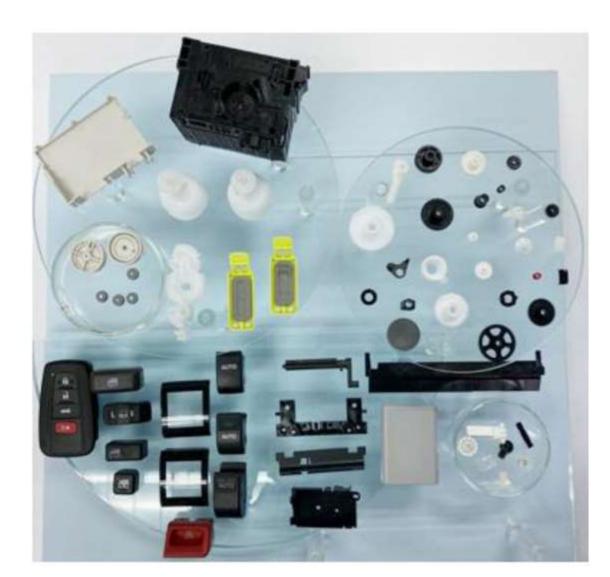

#### 2D small and flat components such as

Connectors Switches Relays Electronic and electric components Camera modules for mobile phone Cases for mobile phone Components for printers Small flat gears (not helical gears) Flat panels Panels for car audio equipment Small lenses Fasteners Components for watch

## Bobbin

Case Or Cover

Auto Mobile

Industrial eqipments

MICROSCOPY METROLOGY SERVICES © Spisse mode.

NR

EUMW

WCN