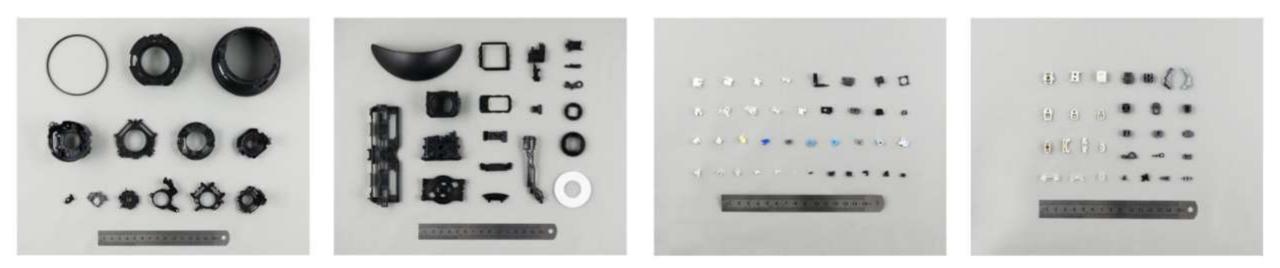

## Parts to be measured by 3D CMM, Laser Scanner + Arm, X-ray CT system, etc.

3D shaped and/or big components

MICROSCOPY METROLOGY SERVICES O Spisse mode.

MICROSCOPY METROLOGY SERVICES O Spisse mode.

MICROSCOPY METROLOGY SERVICES Spisse mode.