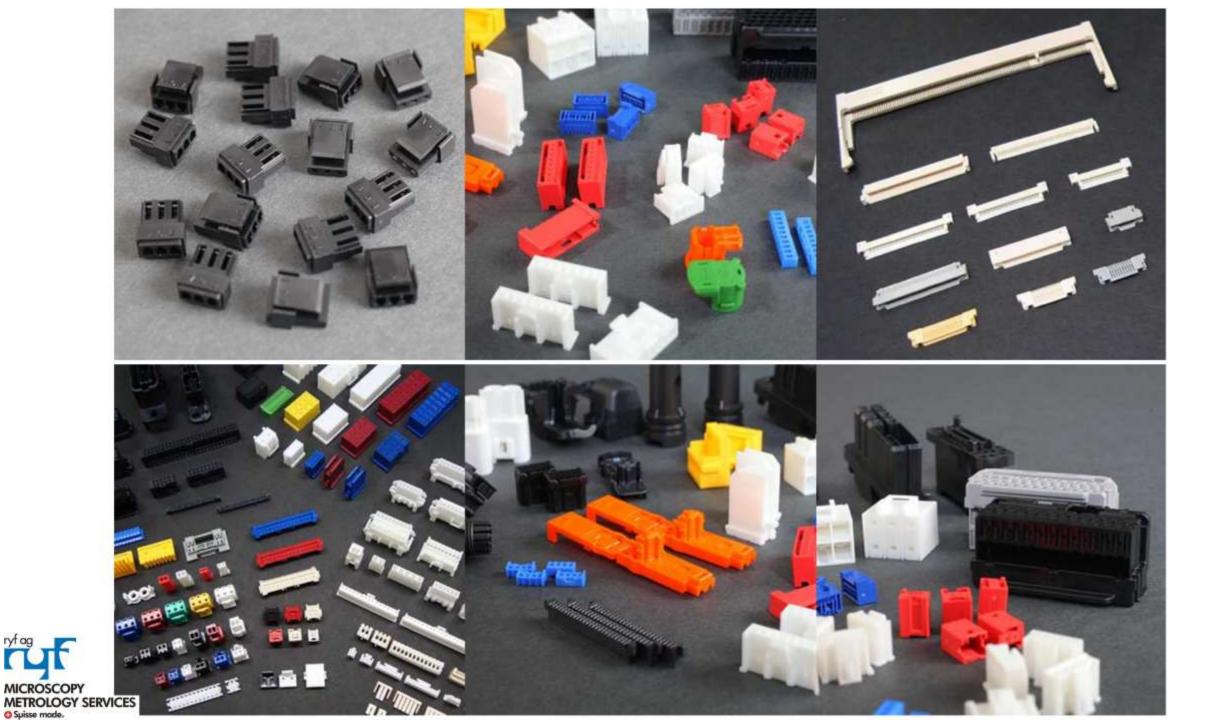

# Parts to be measured by Measuring Microscopes and Video Measuring Systems

#### 2D small and flat components such as

Connectors Switches Relays Electronic and electric components Camera modules for mobile phone Cases for mobile phone Components for printers Small flat gears (not helical gears) Flat panels Panels for car audio equipment Small lenses Fasteners Components for watch