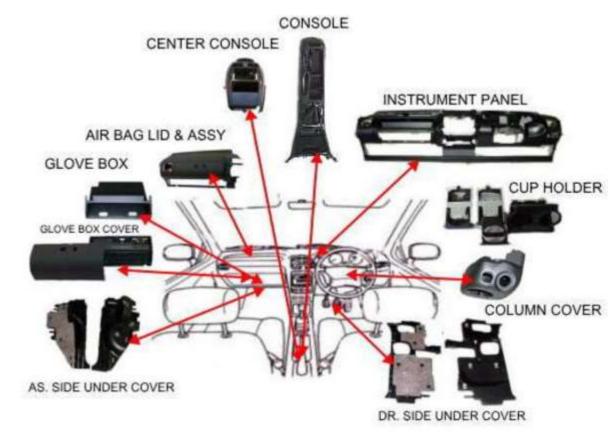

#### Instrument Panel & Interior Parts

Instrument Panel

Center Cansole & Cansole

Air bag Lid

Glove Box

Air Bag Assembly

Back Door Trim

Oup Holder