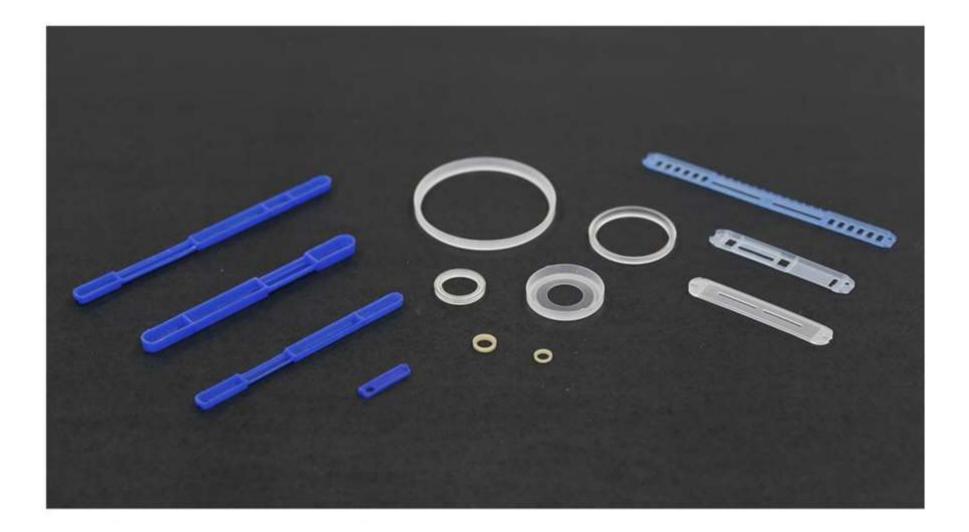

#### 2D small and flat components such as

Connectors Switches Relays Electronic and electric components Camera modules for mobile phone Cases for mobile phone Components for printers Small flat gears (not helical gears) Flat panels Panels for car audio equipment Small lenses Fasteners Components for watch