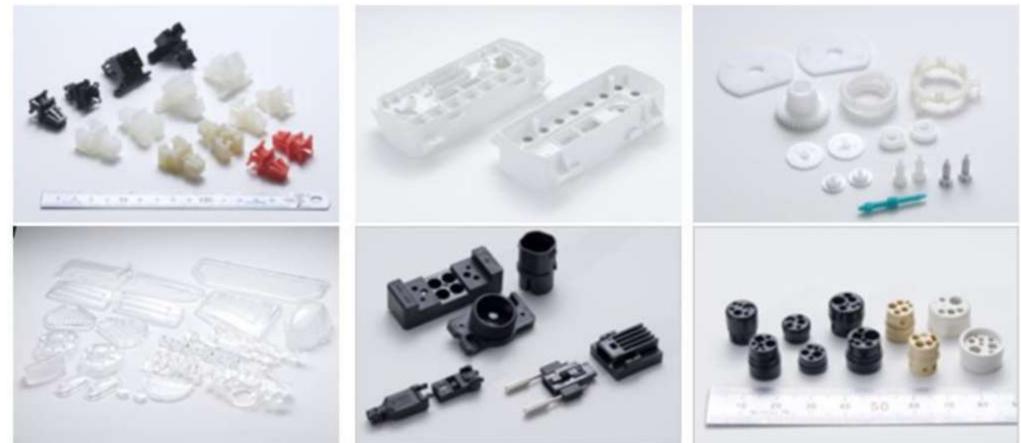

## Parts to be measured by 3D CMM, Laser Scanner + Arm, X-ray CT system, etc.

3D shaped and/or big components

MICROSCOPY METROLOGY SERVICES O Spisse mode.

MICROSCOPY METROLOGY SERVICES O Spisse mode.

MICROSCOPY METROLOGY SERVICES Spisse mode.