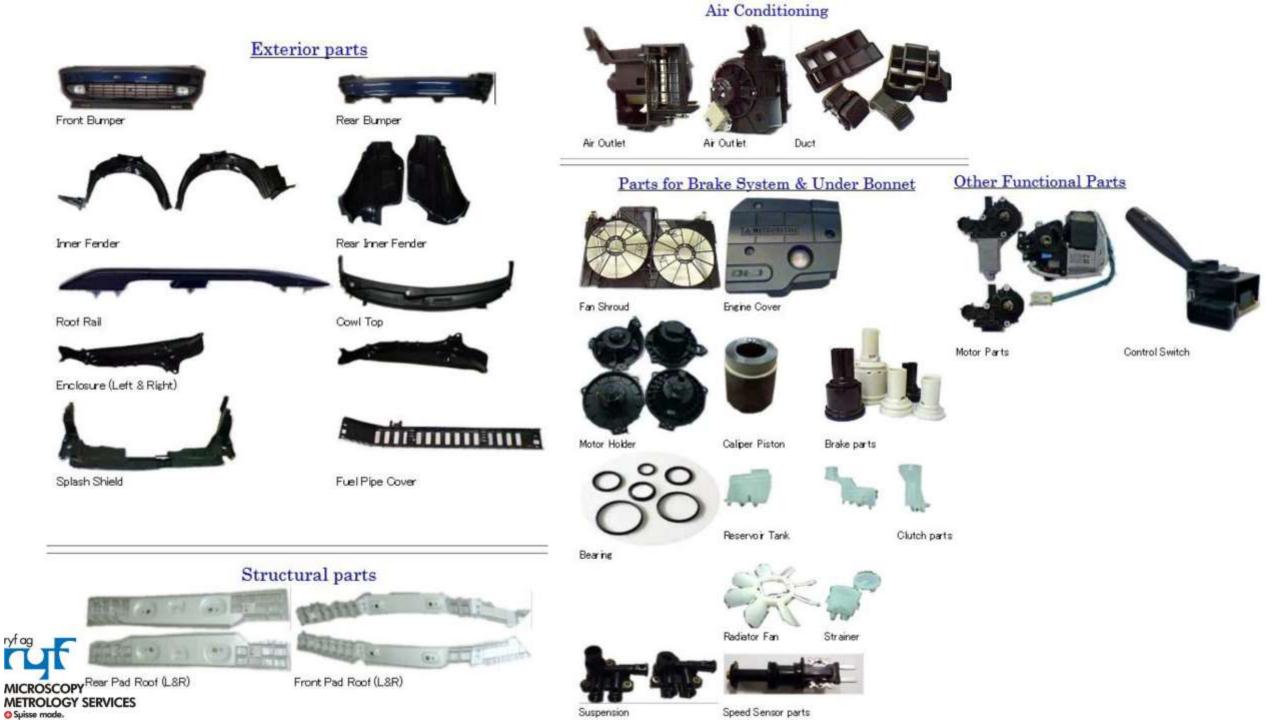

## Parts to be measured by 3D CMM, Laser Scanner + Arm, X-ray CT system, etc.

3D shaped and/or big components

MICROSCOPY METROLOGY SERVICES O Spisse mode.

MICROSCOPY METROLOGY SERVICES O Spisse mode.

MICROSCOPY METROLOGY SERVICES Spisse mode.

MICROSCOPY METROLOGY SERVICES O Spisse mode.

MICROSCOPY METROLOGY SERVICES Spisse made.

ryf ag

and a second second

-----

MICROSCOPY METROLOGY SERVICES O Spisse mode.

MICROSCOPY METROLOGY SERVICES © Spisse made.