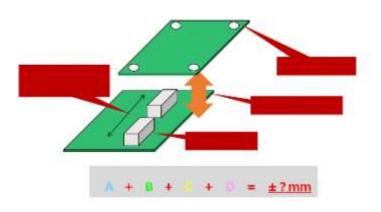

# Parts to be measured by Measuring Microscopes and Video Measuring Systems

#### 2D small and flat components such as

Connectors Switches Relays Electronic and electric components Camera modules for mobile phone Cases for mobile phone Components for printers Small flat gears (not helical gears) Flat panels Panels for car audio equipment Small lenses Fasteners Components for watch