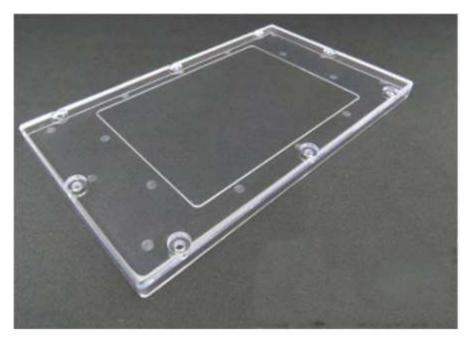

#### 2D small and flat components such as

Connectors Switches Relays Electronic and electric components Camera modules for mobile phone Cases for mobile phone Components for printers Small flat gears (not helical gears) Flat panels Panels for car audio equipment Small lenses Fasteners Components for watch