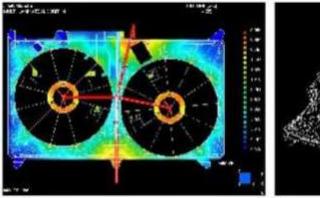

## Parts to be measured by 3D CMM, Laser Scanner + Arm, X-ray CT system, etc.

3D shaped and/or big components

MICROSCOPY METROLOGY SERVICES O Spisse mode.

MICROSCOPY METROLOGY SERVICES O Spisse mode.

MICROSCOPY METROLOGY SERVICES Spisse mode.