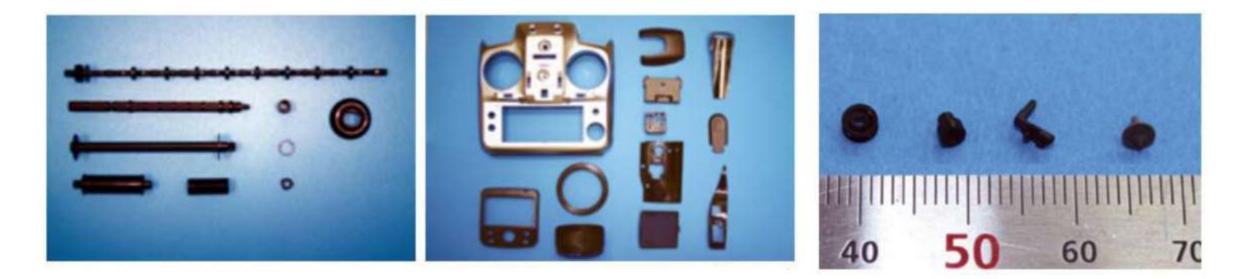

## Parts to be measured by 3D CMM, Laser Scanner + Arm, X-ray CT system, etc.

3D shaped and/or big components

MICROSCOPY METROLOGY SERVICES O Spisse mode.

MICROSCOPY METROLOGY SERVICES O Spisse mode.

MICROSCOPY METROLOGY SERVICES Spisse mode.