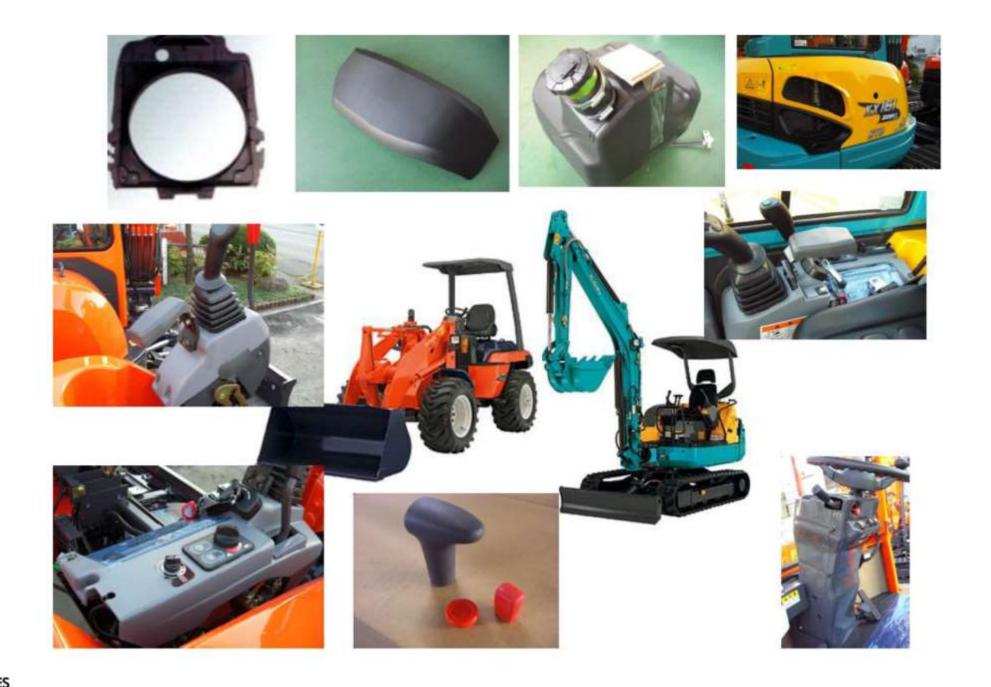

## Parts to be measured by 3D CMM, Laser Scanner + Arm, X-ray CT system, etc.

3D shaped and/or big components

MICROSCOPY METROLOGY SERVICES O Spisse mode.

MICROSCOPY METROLOGY SERVICES O Spisse mode.

MICROSCOPY METROLOGY SERVICES Spisse mode.