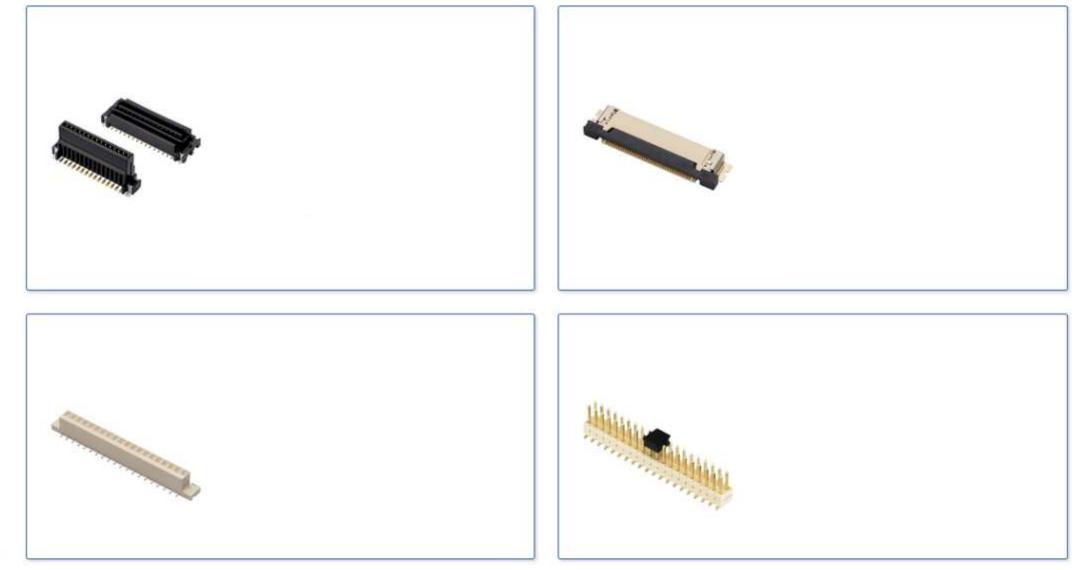

#### 2D small and flat components such as

Connectors Switches Relays Electronic and electric components Camera modules for mobile phone Cases for mobile phone Components for printers Small flat gears (not helical gears) Flat panels Panels for car audio equipment Small lenses Fasteners Components for watch