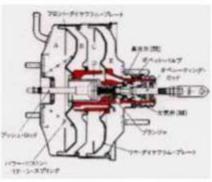

## Parts to be measured by 3D CMM, Laser Scanner + Arm, X-ray CT system, etc.

3D shaped and/or big components

MICROSCOPY METROLOGY SERVICES O Spisse mode.

MICROSCOPY METROLOGY SERVICES O Spisse mode.

MICROSCOPY METROLOGY SERVICES Spisse mode.