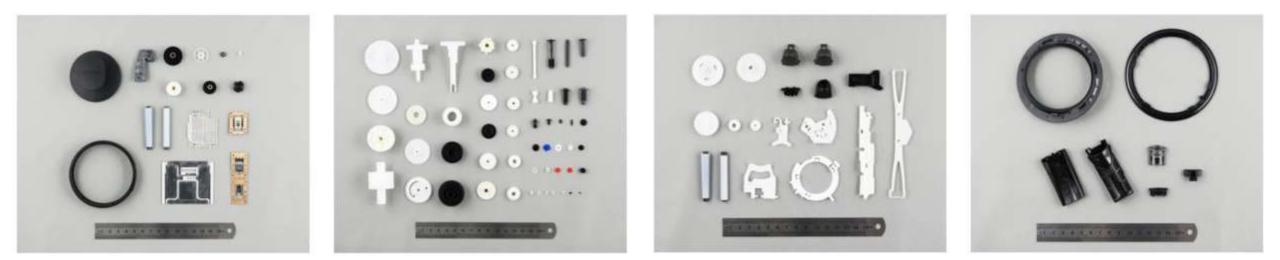

#### 2D small and flat components such as

Connectors Switches Relays Electronic and electric components Camera modules for mobile phone Cases for mobile phone Components for printers Small flat gears (not helical gears) Flat panels Panels for car audio equipment Small lenses Fasteners Components for watch