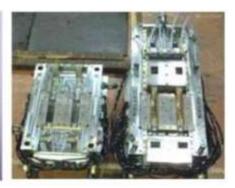

## Parts to be measured by 3D CMM, Laser Scanner + Arm, X-ray CT system, etc.

3D shaped and/or big components

MICROSCOPY METROLOGY SERVICES O Spisse mode.

MICROSCOPY METROLOGY SERVICES O Spisse mode.

MICROSCOPY METROLOGY SERVICES Spisse mode.