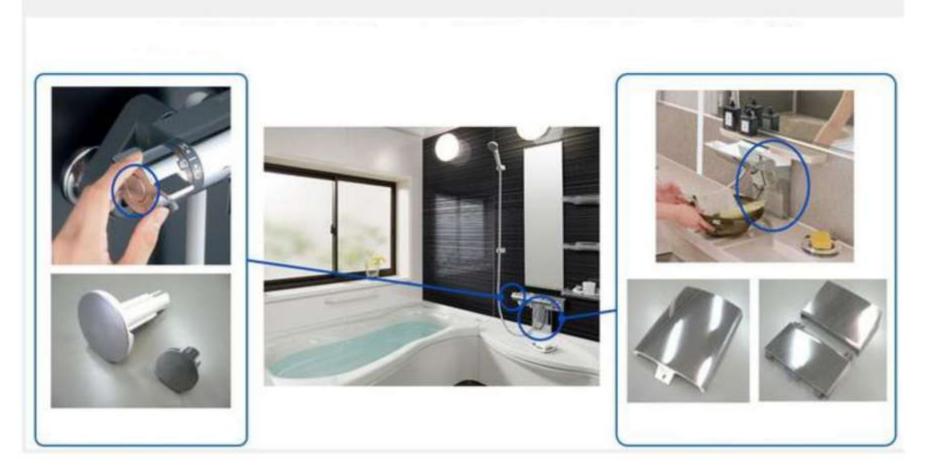

## Parts to be measured by 3D CMM, Laser Scanner + Arm, X-ray CT system, etc.

3D shaped and/or big components

MICROSCOPY METROLOGY SERVICES O Spisse mode.

MICROSCOPY METROLOGY SERVICES O Spisse mode.

MICROSCOPY METROLOGY SERVICES Spisse mode.