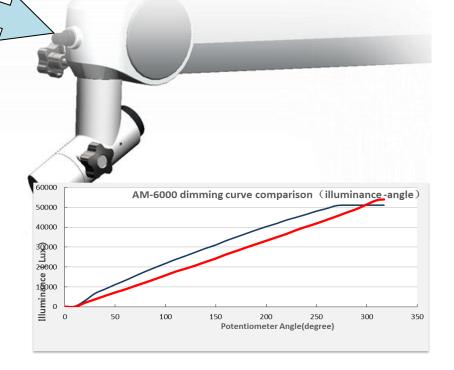

Brightness adjustment knob

Patented Linear dimming: Excellent dimming linearity keeps the Illumination even at very low brightness.