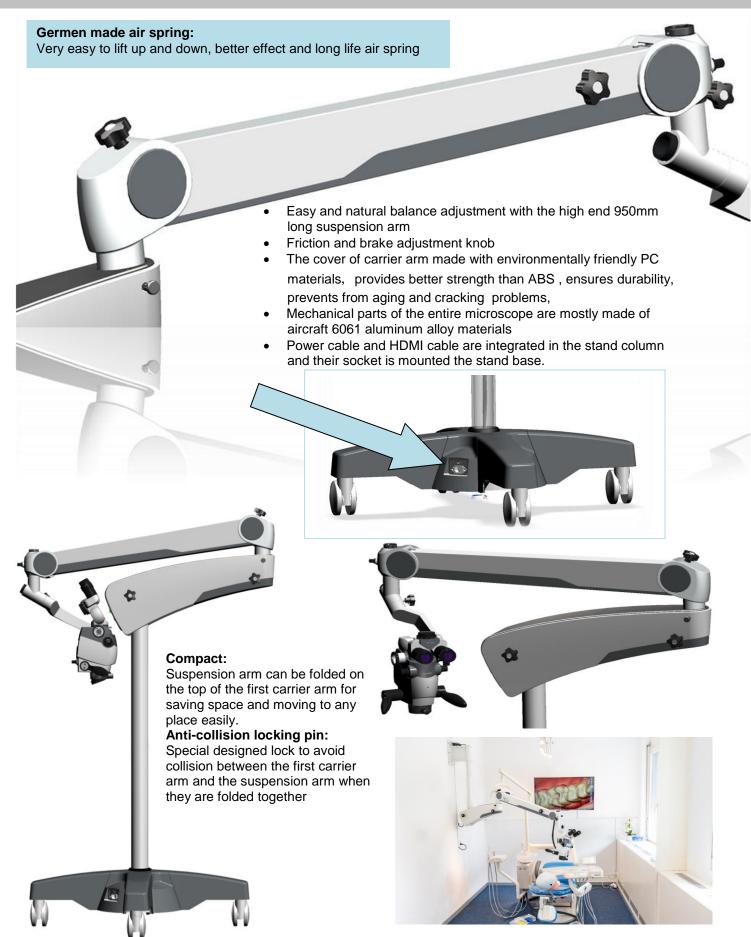

#### Handgrips 360 ° rotatable:

May be pulled out and rotate to any desired direction (very convenient for the Dentist)

#### Handling softly:

Ergonomic design like the shape of the hand

#### Sterilization:

The handgrips could be pulled out to be sterilized, no need to be covered by sleeves in use.