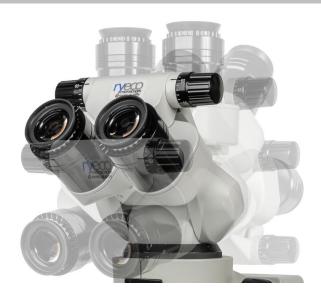

### Ryeco Dental AM6000 Surgical Dental Microscope

experienced Swiss Dentist.

Floor stand, wall mount or sealing mount are also available (including mounting and bolting by Ryf AG).

23mm eyepieces for large field of view

Perfect adapted for Dentists: easy to find the 3D stereo view.

Very comfortable view due to the extremely large field of view.