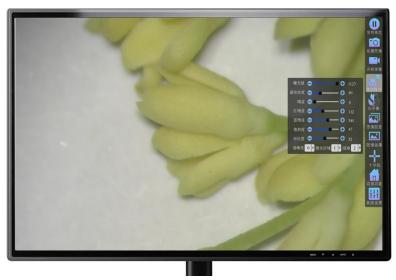

### Ryeco Dental AM6000 Surgical Dental Microscope

Built-in Ryeco camera with: Measurements and marking features, for recording still images as well as videos