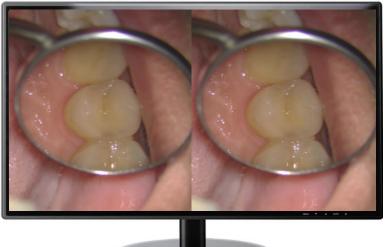

# MICROSCOPY • METROLOGY SERVICES Suisse made.

Ryeco Full HD built-in Wi-Fi camera
Featuring high contrast live images, images and videos....

### Ryeco Dental AM6000 Surgical Dental Microscope

Built-in Ryeco camera with: Measurements and marking features, for recording still images as well as videos