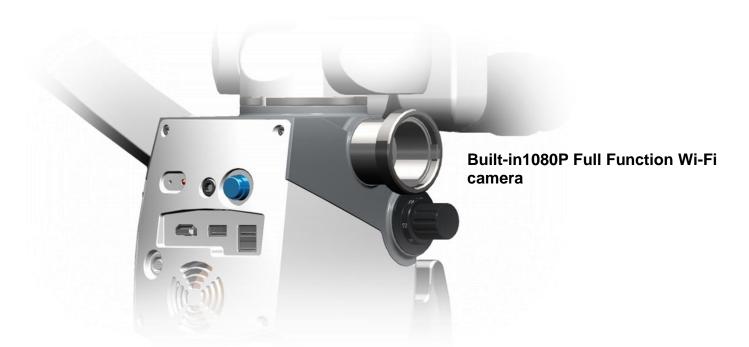

# MICROSCOPY • METROLOGY SERVICES Suisse made.

Ryeco Full HD built-in Wi-Fi camera
Featuring high contrast live images, images and videos....

### Ryeco Dental AM6000 Surgical Dental Microscope

Built-in Ryeco camera with: Measurements and marking features, for recording still images as well as videos