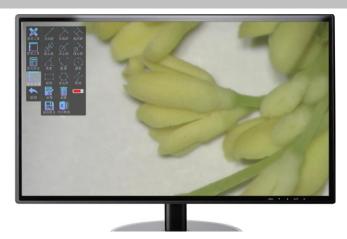

### Ryeco Dental AM6000 Surgical Dental Microscope

Built-in Ryeco camera with: Measurements and marking features, for recording still images as well as videos

# MICROSCOPY • METROLOGY SERVICES Spisse made.

ryfag

| Description / Type                                     |                           | Ryeco AM6000                                                                                                          |
|--------------------------------------------------------|---------------------------|-----------------------------------------------------------------------------------------------------------------------|
| Description 7 1)                                       | Eyepiece                  | 10x/23 (or 12.5x/21)                                                                                                  |
|                                                        | Field o view              | 10x = 23mm                                                                                                            |
|                                                        | Zoom                      | Zoom 1:8                                                                                                              |
|                                                        | Binocular                 | 0 – 180° Ergo Head                                                                                                    |
|                                                        | Pupillary distance        | 50mm – 75mm                                                                                                           |
|                                                        |                           | Ergo-Vario Lens 250 mm                                                                                                |
|                                                        | Lenses                    | Standard lenses: 200mm/ 300mm/ 350mm / 400mm                                                                          |
|                                                        | Illumination              | 50'000 Lux                                                                                                            |
| Ryeco AM6000 zoom<br>stereo microscope                 | Beam-Splitter             | Secondary Build in Beam Splitter für 2. camera                                                                        |
|                                                        | FHD Cam                   | Build in Full HD camera                                                                                               |
|                                                        | Sensor                    | 1/2" SONY CMOPS Sensor (low noise CMOS Sensor)                                                                        |
|                                                        | Resolution                | HD 1080P 60 FPS ( 16:9) 32G SD memory                                                                                 |
|                                                        | Build in memory / storage | (+ USB Flash Disk connector)                                                                                          |
|                                                        | Dat a format              | Pictures: JPG // Video: MP4                                                                                           |
|                                                        | Wi-Fi                     | With external WI-FI function to transmit live images                                                                  |
|                                                        | Video resolution          | 1080P                                                                                                                 |
|                                                        | Basic function            | Freeze, take pictures, video recording in Full HD, auto exposure, white balance,, play back and cross curbe           |
|                                                        | Image effects             | Exposure values, brightness, gain, red gain, blue gain, saturation, contrast adjustment, and HDR                      |
|                                                        | Advanced functions        | Vertical and horizontal flip, zoom in and out, AOI and image comparison                                               |
|                                                        | System settings           | Internal an external storage, automatic naming, show or hide scale, factory reset, vesion, (software in English only) |
| Build in functions with<br>the Ryeco Full HD<br>camera | PC                        | If needed with Windows WIN10                                                                                          |
|                                                        | Mobil phone client        | Android or iPhone 6, 7, 8, or newer (august 2019)                                                                     |
|                                                        | Max arm span              | 1700mm                                                                                                                |
|                                                        | Hight min./ max.          | 750mm x 1550mm                                                                                                        |
| Grösse / Fussabdruck                                   | Roller stand base plate   | 640mm x 640mm                                                                                                         |
|                                                        | ·                         | Optics:                                                                                                               |
| Eyepiece                                               |                           | Lenses oft eh Ryeco AM6000                                                                                            |
|                                                        |                           | F200 / F250 / F300 / F350 / F400                                                                                      |
| 10X (Ø23mm)                                            | Total magnification       | 4x-32x / 3.2x-25.6x / 2.7x-21.3 x / 2.3x-18.3x / 2x-16x                                                               |
|                                                        | Field of view (Ø/mm)      | 60mm-7.5mm / 75mm-9.4mm / 89mm-11.3mm / 105mm-13.1mm / 120-15mm                                                       |
|                                                        | Depth of field (mm)       | 49mm-1.9mm / 60mm-2.3mm / 71mm-20.6mm / 82mm-3mm / 94mm-3.4mm                                                         |