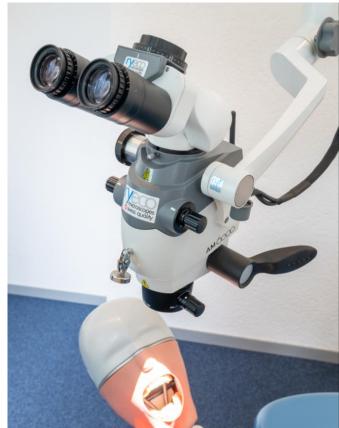

### Ryeco Dental AM6000 Surgical Dental Microscope

experienced Swiss Dentist.

Floor stand, wall mount or sealing mount are also available (including mounting and bolting by Ryf AG).

23mm eyepieces for large field of view

Perfect adapted for Dentists: easy to find the 3D stereo view.

Very comfortable view due to the extremely large field of view.

# Ryeco Dental AM6000 Surgical Dental Microscope

One of the actual dentist In Switzerland from Ryf Ltd. using our new dental operation microscopes AM6000 in Geneva. www.ryfag.ch