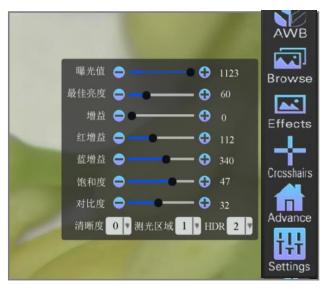

### Ryeco Dental AM6000 Surgical Dental Microscope

Built-in Ryeco camera with: Measurements and marking features, for recording still images as well as videos

# MICROSCOPY • METROLOGY SERVICES Spisse made.

ryfag

| Description / Type                                     |                           | Ryeco AM6000                                                                                                          |
|--------------------------------------------------------|---------------------------|-----------------------------------------------------------------------------------------------------------------------|
| Description 7 1)                                       | Eyepiece                  | 10x/23 (or 12.5x/21)                                                                                                  |
|                                                        | Field o view              | 10x = 23mm                                                                                                            |
|                                                        | Zoom                      | Zoom 1:8                                                                                                              |
|                                                        | Binocular                 | 0 – 180° Ergo Head                                                                                                    |
|                                                        | Pupillary distance        | 50mm – 75mm                                                                                                           |
|                                                        |                           | Ergo-Vario Lens 250 mm                                                                                                |
|                                                        | Lenses                    | Standard lenses: 200mm/ 300mm/ 350mm / 400mm                                                                          |
|                                                        | Illumination              | 50'000 Lux                                                                                                            |
| Ryeco AM6000 zoom<br>stereo microscope                 | Beam-Splitter             | Secondary Build in Beam Splitter für 2. camera                                                                        |
|                                                        | FHD Cam                   | Build in Full HD camera                                                                                               |
|                                                        | Sensor                    | 1/2" SONY CMOPS Sensor (low noise CMOS Sensor)                                                                        |
|                                                        | Resolution                | HD 1080P 60 FPS ( 16:9) 32G SD memory                                                                                 |
|                                                        | Build in memory / storage | (+ USB Flash Disk connector)                                                                                          |
|                                                        | Dat a format              | Pictures: JPG // Video: MP4                                                                                           |
|                                                        | Wi-Fi                     | With external WI-FI function to transmit live images                                                                  |
|                                                        | Video resolution          | 1080P                                                                                                                 |
|                                                        | Basic function            | Freeze, take pictures, video recording in Full HD, auto exposure, white balance,, play back and cross curbe           |
|                                                        | Image effects             | Exposure values, brightness, gain, red gain, blue gain, saturation, contrast adjustment, and HDR                      |
|                                                        | Advanced functions        | Vertical and horizontal flip, zoom in and out, AOI and image comparison                                               |
|                                                        | System settings           | Internal an external storage, automatic naming, show or hide scale, factory reset, vesion, (software in English only) |
| Build in functions with<br>the Ryeco Full HD<br>camera | PC                        | If needed with Windows WIN10                                                                                          |
|                                                        | Mobil phone client        | Android or iPhone 6, 7, 8, or newer (august 2019)                                                                     |
|                                                        | Max arm span              | 1700mm                                                                                                                |
|                                                        | Hight min./ max.          | 750mm x 1550mm                                                                                                        |
| Grösse / Fussabdruck                                   | Roller stand base plate   | 640mm x 640mm                                                                                                         |
|                                                        | ·                         | Optics:                                                                                                               |
| Eyepiece                                               |                           | Lenses oft eh Ryeco AM6000                                                                                            |
|                                                        |                           | F200 / F250 / F300 / F350 / F400                                                                                      |
| 10X (Ø23mm)                                            | Total magnification       | 4x-32x / 3.2x-25.6x / 2.7x-21.3 x / 2.3x-18.3x / 2x-16x                                                               |
|                                                        | Field of view (Ø/mm)      | 60mm-7.5mm / 75mm-9.4mm / 89mm-11.3mm / 105mm-13.1mm / 120-15mm                                                       |
|                                                        | Depth of field (mm)       | 49mm-1.9mm / 60mm-2.3mm / 71mm-20.6mm / 82mm-3mm / 94mm-3.4mm                                                         |