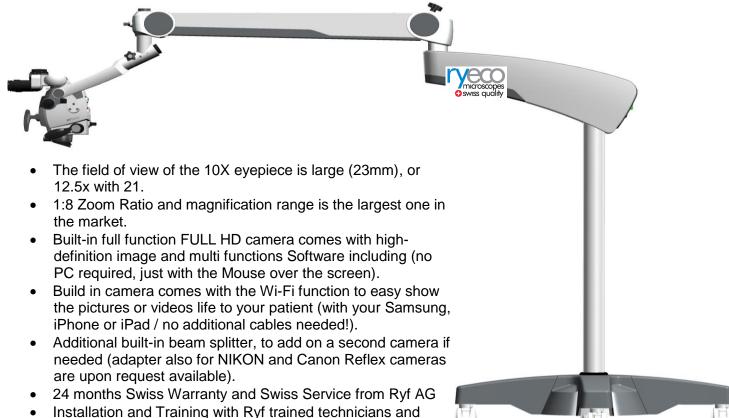

### Ryeco Dental AM6000 Surgical Dental Microscope

experienced Swiss Dentist.

Floor stand, wall mount or sealing mount are also available (including mounting and bolting by Ryf AG).

23mm eyepieces for large field of view

Perfect adapted for Dentists: easy to find the 3D stereo view.

Very comfortable view due to the extremely large field of view.

# MICROSCOPY • METROLOGY SERVICES Spisse made.

ryfag

| Description / Type                                     |                           | Ryeco AM6000                                                                                                          |
|--------------------------------------------------------|---------------------------|-----------------------------------------------------------------------------------------------------------------------|
| Description 7 1)                                       | Eyepiece                  | 10x/23 (or 12.5x/21)                                                                                                  |
|                                                        | Field o view              | 10x = 23mm                                                                                                            |
|                                                        | Zoom                      | Zoom 1:8                                                                                                              |
|                                                        | Binocular                 | 0 – 180° Ergo Head                                                                                                    |
|                                                        | Pupillary distance        | 50mm – 75mm                                                                                                           |
|                                                        |                           | Ergo-Vario Lens 250 mm                                                                                                |
|                                                        | Lenses                    | Standard lenses: 200mm/ 300mm/ 350mm / 400mm                                                                          |
|                                                        | Illumination              | 50'000 Lux                                                                                                            |
| Ryeco AM6000 zoom<br>stereo microscope                 | Beam-Splitter             | Secondary Build in Beam Splitter für 2. camera                                                                        |
|                                                        | FHD Cam                   | Build in Full HD camera                                                                                               |
|                                                        | Sensor                    | 1/2" SONY CMOPS Sensor (low noise CMOS Sensor)                                                                        |
|                                                        | Resolution                | HD 1080P 60 FPS ( 16:9) 32G SD memory                                                                                 |
|                                                        | Build in memory / storage | (+ USB Flash Disk connector)                                                                                          |
|                                                        | Dat a format              | Pictures: JPG // Video: MP4                                                                                           |
|                                                        | Wi-Fi                     | With external WI-FI function to transmit live images                                                                  |
|                                                        | Video resolution          | 1080P                                                                                                                 |
|                                                        | Basic function            | Freeze, take pictures, video recording in Full HD, auto exposure, white balance,, play back and cross curbe           |
|                                                        | Image effects             | Exposure values, brightness, gain, red gain, blue gain, saturation, contrast adjustment, and HDR                      |
|                                                        | Advanced functions        | Vertical and horizontal flip, zoom in and out, AOI and image comparison                                               |
|                                                        | System settings           | Internal an external storage, automatic naming, show or hide scale, factory reset, vesion, (software in English only) |
| Build in functions with<br>the Ryeco Full HD<br>camera | PC                        | If needed with Windows WIN10                                                                                          |
|                                                        | Mobil phone client        | Android or iPhone 6, 7, 8, or newer (august 2019)                                                                     |
|                                                        | Max arm span              | 1700mm                                                                                                                |
|                                                        | Hight min./ max.          | 750mm x 1550mm                                                                                                        |
| Grösse / Fussabdruck                                   | Roller stand base plate   | 640mm x 640mm                                                                                                         |
|                                                        | ·                         | Optics:                                                                                                               |
| Eyepiece                                               |                           | Lenses oft eh Ryeco AM6000                                                                                            |
|                                                        |                           | F200 / F250 / F300 / F350 / F400                                                                                      |
| 10X (Ø23mm)                                            | Total magnification       | 4x-32x / 3.2x-25.6x / 2.7x-21.3 x / 2.3x-18.3x / 2x-16x                                                               |
|                                                        | Field of view (Ø/mm)      | 60mm-7.5mm / 75mm-9.4mm / 89mm-11.3mm / 105mm-13.1mm / 120-15mm                                                       |
|                                                        | Depth of field (mm)       | 49mm-1.9mm / 60mm-2.3mm / 71mm-20.6mm / 82mm-3mm / 94mm-3.4mm                                                         |