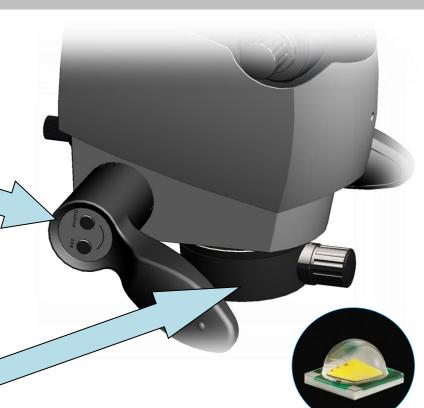

#### Six types of objective lenses:

- F200 objective lens
- F250 objective lens
- F300 objective lens
- F350 objective lens
- F400 objective lens
- F200~300 variable objective lens

- Heat management design to ensure the maximum life time of the LED lamp
- The life time of LED lamp is over 60,000 hours
- Daylight color temperature (close to the sunlight = 5700°K)
- Over 85% color rendering index, the color of the observed object is extremely realistic

Brightness adjustment knob

Patented Linear dimming: Excellent dimming linearity keeps the Illumination even at very low brightness.