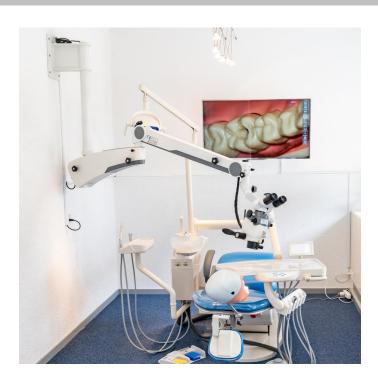

# Ryeco Dental AM6000 Surgical Dental Microscope

One of the actual dentist In Switzerland from Ryf Ltd. using our new dental operation microscopes AM6000 in Geneva. www.ryfag.ch