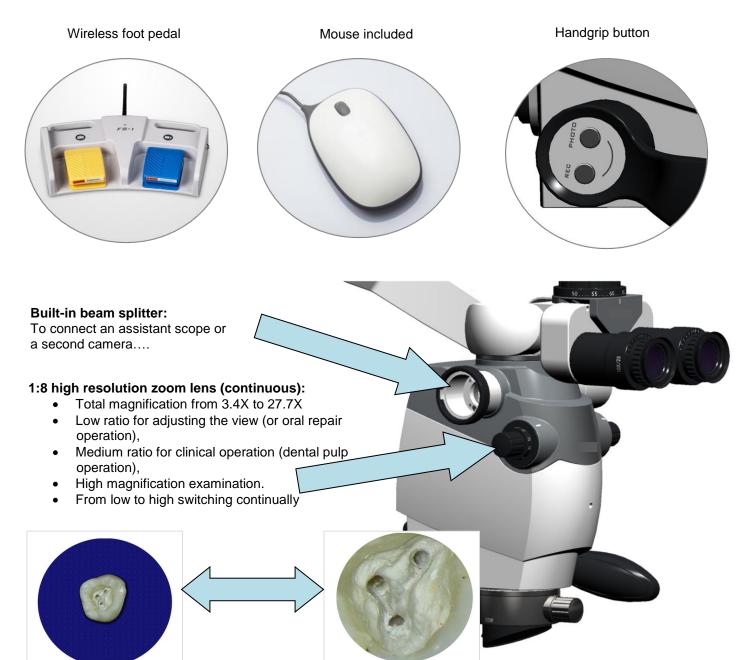

# MICROSCOPY • METROLOGY SERVICES Suisse made.

Ryeco Full HD built-in Wi-Fi camera
Featuring high contrast live images, images and videos....

### Ryeco Dental AM6000 Surgical Dental Microscope

Built-in Ryeco camera with: Measurements and marking features, for recording still images as well as videos