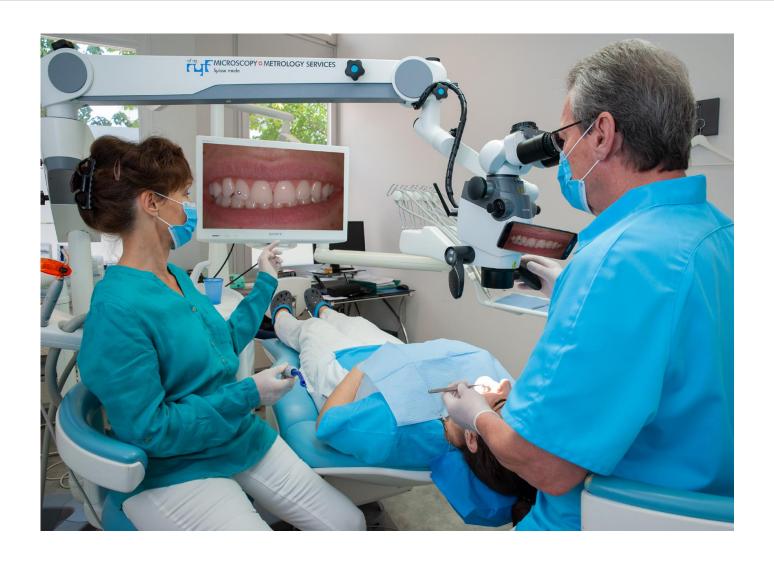

### Ryeco Dental AM6000 Surgical Dental Microscope

experienced Swiss Dentist.

Floor stand, wall mount or sealing mount are also available (including mounting and bolting by Ryf AG).

23mm eyepieces for large field of view

# Ryeco Dental AM6000 Surgical Dental Microscope

One of the actual dentist In Switzerland from Ryf Ltd. using our new dental operation microscopes AM6000 in Geneva. www.ryfag.ch