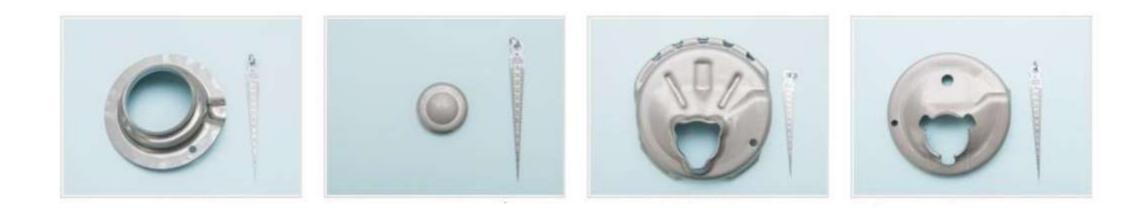

## Stamped Sheet Metal Parts to be measured by 3D CMM , Laser Scanner + Arm or 3D CMM

Big and/or 3D shaped components For cars, motorcycles, etc.

MICROSCOPY METROLOGY SERVICES O Spisse mode.

PLATE BAFFLE

BRKT OIL TANK

MICROSCOPY METROLOGY SERVICES O Spisse made.

MICROSCOPY METROLOGY SERVICES O Spisse made.