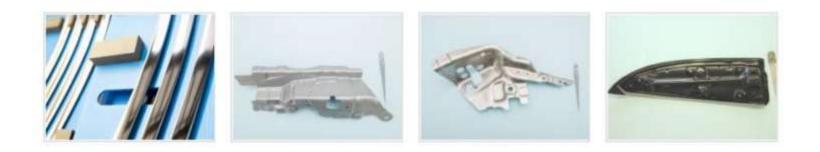

## Stamped Sheet Metal Parts to be measured by 3D CMM , Laser Scanner + Arm or 3D CMM

Big and/or 3D shaped components For cars, motorcycles, etc.

MICROSCOPY METROLOGY SERVICES O Spisse mode.

PLATE BAFFLE

STAY L.EXH MNFLD

PIPE COMP HEATER

HAND BRAKE

FOOT PARKING

BRKT MODULATOR

PLATE P/S H/TBAF

ARM REAR BRAKE

PARKING BRAKE