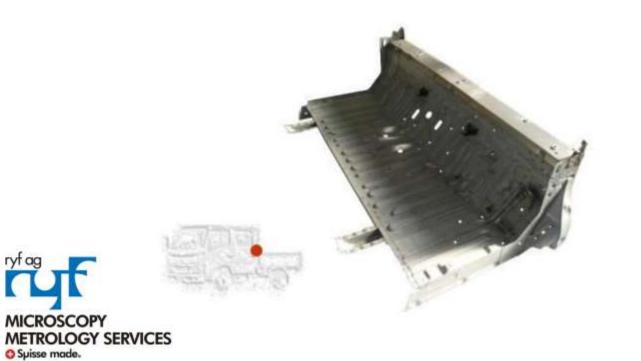

## Stamped Sheet Metal Parts to be measured by 3D CMM , Laser Scanner + Arm or 3D CMM

Big and/or 3D shaped components For cars, motorcycles, etc.

MICROSCOPY METROLOGY SERVICES O Spisse mode.

PLATE BAFFLE