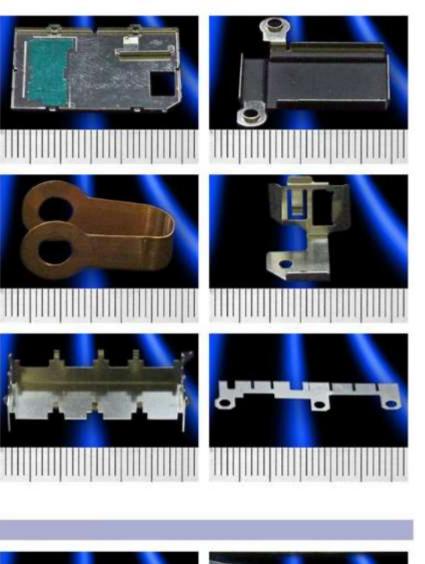

> Small and/or flat components For connectors, HDD, switches, relays, motors, capacitors, Batteries, etc.

MICROSCOPY METROLOGY SERVICES O Spisse made.

MICROSCOPY METROLOGY SERVICES O Suizse mode.

MICROSCOPY METROLOGY SERVICES O Spisse made.