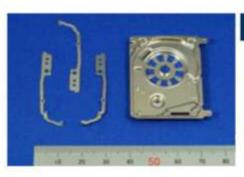

## Stamped Sheet Metal Parts to be measured by 3D CMM , Laser Scanner + Arm or 3D CMM

Big and/or 3D shaped components For cars, motorcycles, etc.

MICROSCOPY METROLOGY SERVICES O Spisse mode.

PLATE BAFFLE

STAY L.EXH MNFLD

PIPE COMP HEATER

HAND BRAKE

FOOT PARKING

BRKT MODULATOR

PLATE P/S H/TBAF

ARM REAR BRAKE

PARKING BRAKE

BRKT OIL TANK

MICROSCOPY METROLOGY SERVICES O Spisse made.

MICROSCOPY METROLOGY SERVICES O Spisse made.