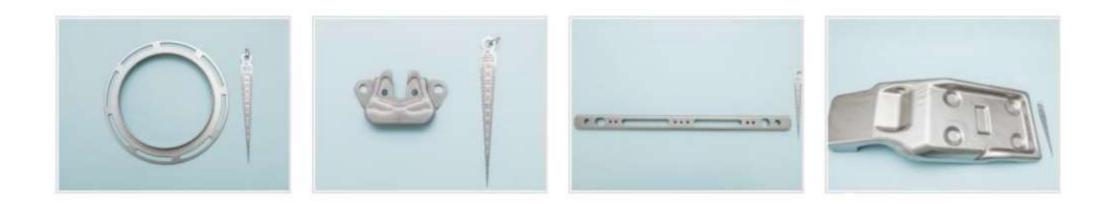

## Stamped Sheet Metal Parts to be measured by 3D CMM , Laser Scanner + Arm or 3D CMM

Big and/or 3D shaped components For cars, motorcycles, etc.

MICROSCOPY METROLOGY SERVICES O Spisse mode.

PLATE BAFFLE

STAY L.EXH MNFLD

PIPE COMP HEATER

HAND BRAKE

FOOT PARKING

BRKT MODULATOR

PLATE P/S H/TBAF

ARM REAR BRAKE

PARKING BRAKE

BRKT OIL TANK

MICROSCOPY METROLOGY SERVICES O Spisse made.

MICROSCOPY METROLOGY SERVICES O Spisse made.