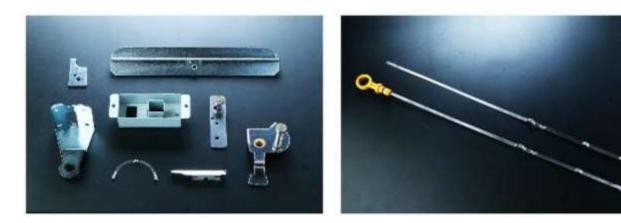

## Stamped Sheet Metal Parts to be measured by 3D CMM , Laser Scanner + Arm or 3D CMM

Big and/or 3D shaped components For cars, motorcycles, etc.

MICROSCOPY METROLOGY SERVICES O Spisse mode.

PLATE BAFFLE

STAY L.EXH MNFLD

PIPE COMP HEATER

HAND BRAKE

FOOT PARKING

BRKT MODULATOR

PLATE P/S H/TBAF

ARM REAR BRAKE

PARKING BRAKE

BRKT OIL TANK

MICROSCOPY METROLOGY SERVICES O Spisse made.

MICROSCOPY METROLOGY SERVICES O Spisse made.