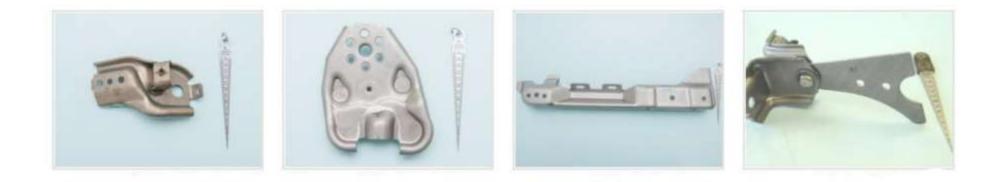

## Stamped Sheet Metal Parts to be measured by 3D CMM , Laser Scanner + Arm or 3D CMM

Big and/or 3D shaped components For cars, motorcycles, etc.

MICROSCOPY METROLOGY SERVICES O Spisse mode.

PLATE BAFFLE

STAY L.EXH MNFLD

PIPE COMP HEATER

HAND BRAKE

FOOT PARKING

BRKT MODULATOR

PLATE P/S H/TBAF

ARM REAR BRAKE

PARKING BRAKE