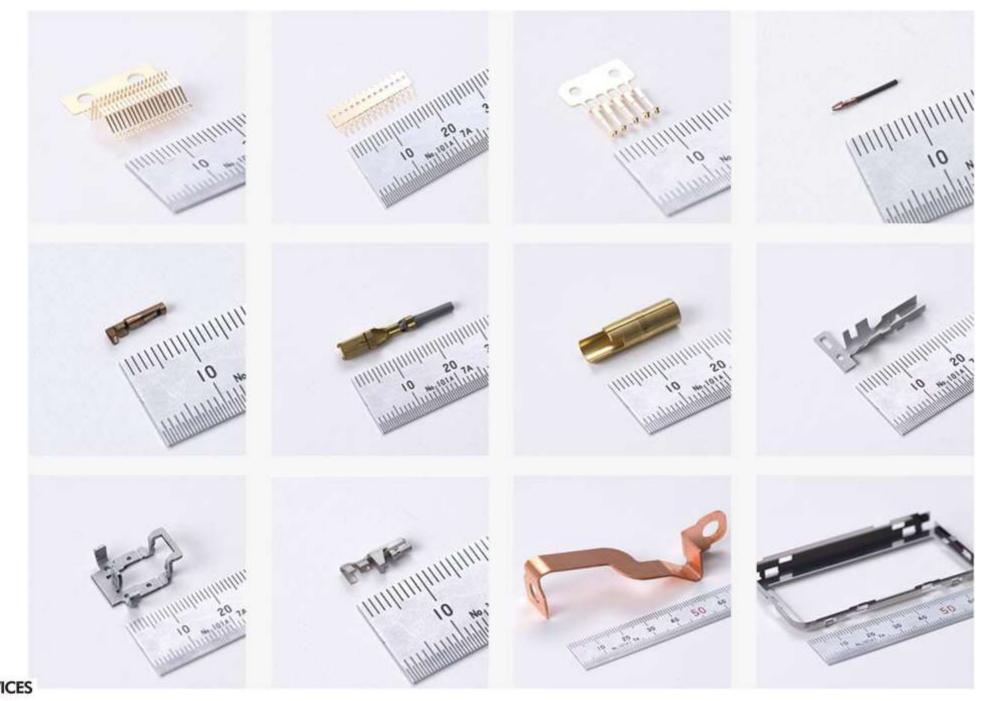

> Small and/or flat components For connectors, HDD, switches, relays, motors, capacitors, Batteries, etc.

MICROSCOPY METROLOGY SERVICES O Spisse made.

MICROSCOPY METROLOGY SERVICES O Suizse mode.

MICROSCOPY METROLOGY SERVICES O Spisse made.

Dimensions = 1.11 x 0.96 x 0.64 mm

1mm

MICROSCOPY METROLOGY SERVICES O Spisse mode.

ryfag

0.1mm ± 0.02mm

\_\_\_\_\_

Microfluidics plate

Mesh hole size =0.07 × 0.07mm