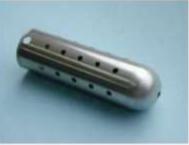

## Laser metal sintering

.

ryfag

ryf Tyf

ryf ag

0 

.

MICROSCOPY METROLOGY SERVICES O Suizze mode.