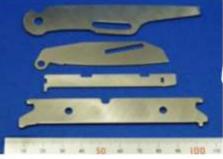

MICROSCOPY O METROLOGY SERVICES Suisse made

RYF AG Bettlachstrasse 2 · CH-2540 Grenchen Tel. +41 32 654 21 00 ryfag@ryfag.ch · www.ryfag.ch Stamped Sheet Metal Parts to be measured by Measuring Microscopes, Video Measuring Systems

## Stamped Sheet Metal Parts to be measured by 3D CMM , Laser Scanner + Arm or 3D CMM

Big and/or 3D shaped components For cars, motorcycles, etc.

MICROSCOPY METROLOGY SERVICES O Spisse mode.

PLATE BAFFLE