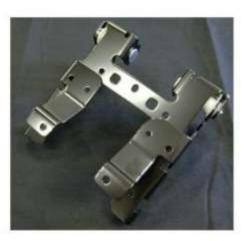

## Stamped Sheet Metal Parts to be measured by 3D CMM , Laser Scanner + Arm or 3D CMM

Big and/or 3D shaped components For cars, motorcycles, etc.

MICROSCOPY METROLOGY SERVICES O Spisse mode.

PLATE BAFFLE

STAY L.EXH MNFLD

PIPE COMP HEATER

HAND BRAKE

FOOT PARKING

BRKT MODULATOR

PLATE P/S H/TBAF

ARM REAR BRAKE

PARKING BRAKE

BRKT OIL TANK

MICROSCOPY METROLOGY SERVICES O Spisse made.

MICROSCOPY METROLOGY SERVICES O Spisse made.