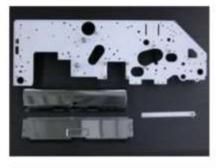

## Stamped Sheet Metal Parts to be measured by 3D CMM , Laser Scanner + Arm or 3D CMM

Big and/or 3D shaped components For cars, motorcycles, etc.

MICROSCOPY METROLOGY SERVICES O Spisse mode.

PLATE BAFFLE

STAY L.EXH MNFLD

PIPE COMP HEATER

HAND BRAKE

FOOT PARKING

BRKT MODULATOR

PLATE P/S H/TBAF

ARM REAR BRAKE

PARKING BRAKE

BRKT OIL TANK

MICROSCOPY METROLOGY SERVICES O Spisse made.

MICROSCOPY METROLOGY SERVICES O Spisse made.