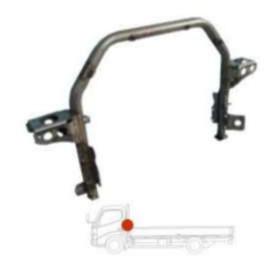

## Stamped Sheet Metal Parts to be measured by 3D CMM , Laser Scanner + Arm or 3D CMM

Big and/or 3D shaped components For cars, motorcycles, etc.

MICROSCOPY METROLOGY SERVICES O Spisse mode.

PLATE BAFFLE

STAY L.EXH MNFLD

PIPE COMP HEATER

HAND BRAKE

FOOT PARKING

BRKT MODULATOR

PLATE P/S H/TBAF

ARM REAR BRAKE

PARKING BRAKE