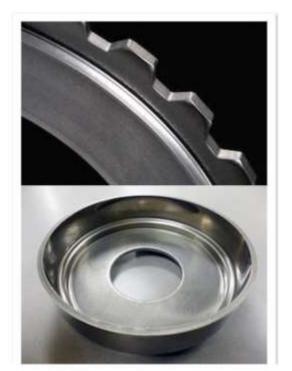

## Stamped Sheet Metal Parts to be measured by 3D CMM , Laser Scanner + Arm or 3D CMM

Big and/or 3D shaped components For cars, motorcycles, etc.

MICROSCOPY METROLOGY SERVICES O Spisse mode.

PLATE BAFFLE