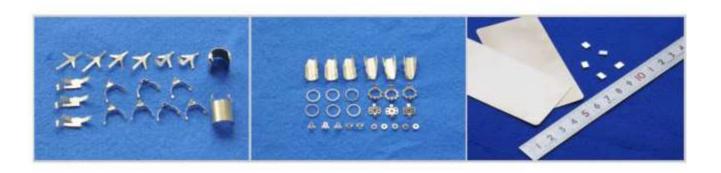

> Small and/or flat components For connectors, HDD, switches, relays, motors, capacitors, Batteries, etc.

MICROSCOPY METROLOGY SERVICES O Spisse made.

MICROSCOPY METROLOGY SERVICES O Suizse mode.

MICROSCOPY METROLOGY SERVICES O Spisse made.

Dimensions = 1.11 x 0.96 x 0.64 mm

1mm

MICROSCOPY METROLOGY SERVICES O Spisse mode.

ryfag

0.1mm ± 0.02mm

\_\_\_\_\_

Microfluidics plate

Mesh hole size =0.07 × 0.07mm