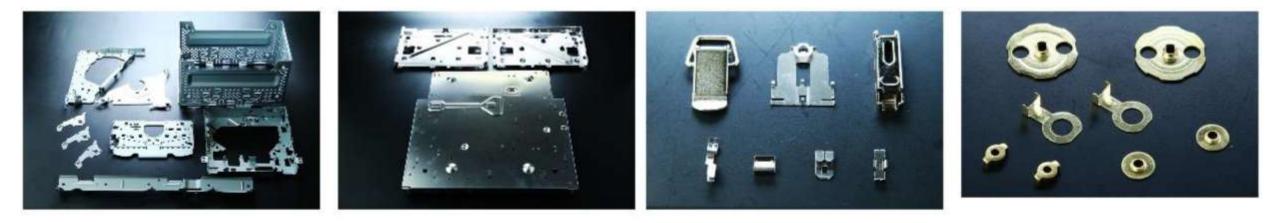

> Small and/or flat components For connectors, HDD, switches, relays, motors, capacitors, Batteries, etc.

MICROSCOPY METROLOGY SERVICES O Spisse made.

MICROSCOPY METROLOGY SERVICES O Suizse mode.

MICROSCOPY METROLOGY SERVICES O Spisse made.

Dimensions = 1.11 x 0.96 x 0.64 mm

1mm

MICROSCOPY METROLOGY SERVICES O Spisse mode.

ryfag

0.1mm ± 0.02mm

\_\_\_\_\_

Microfluidics plate

Mesh hole size =0.07 × 0.07mm