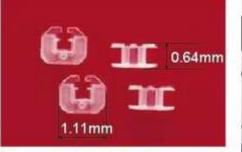

Dimensions = 1.11 x 0.96 x 0.64 mm

1mm

MICROSCOPY METROLOGY SERVICES O Spisse mode.

ryfag

0.1mm ± 0.02mm

\_\_\_\_\_

Microfluidics plate

Mesh hole size =0.07 × 0.07mm