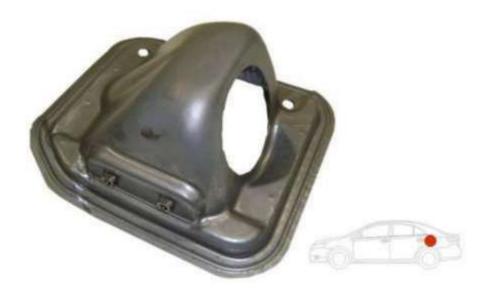

## Stamped Sheet Metal Parts to be measured by 3D CMM , Laser Scanner + Arm or 3D CMM

Big and/or 3D shaped components For cars, motorcycles, etc.

MICROSCOPY METROLOGY SERVICES O Spisse mode.

PLATE BAFFLE