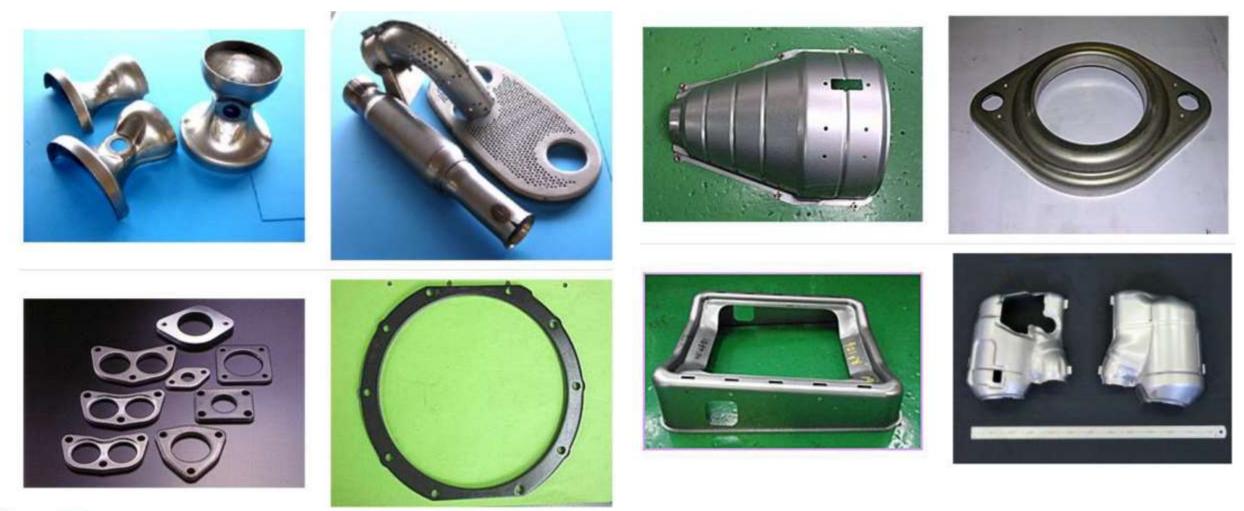

## Stamped Sheet Metal Parts to be measured by 3D CMM , Laser Scanner + Arm or 3D CMM

Big and/or 3D shaped components For cars, motorcycles, etc.

MICROSCOPY METROLOGY SERVICES O Spisse mode.

PLATE BAFFLE

STAY L.EXH MNFLD

PIPE COMP HEATER

HAND BRAKE

FOOT PARKING

BRKT MODULATOR

PLATE P/S H/TBAF

ARM REAR BRAKE

PARKING BRAKE

BRKT OIL TANK

MICROSCOPY METROLOGY SERVICES O Spisse made.

MICROSCOPY METROLOGY SERVICES O Spisse made.