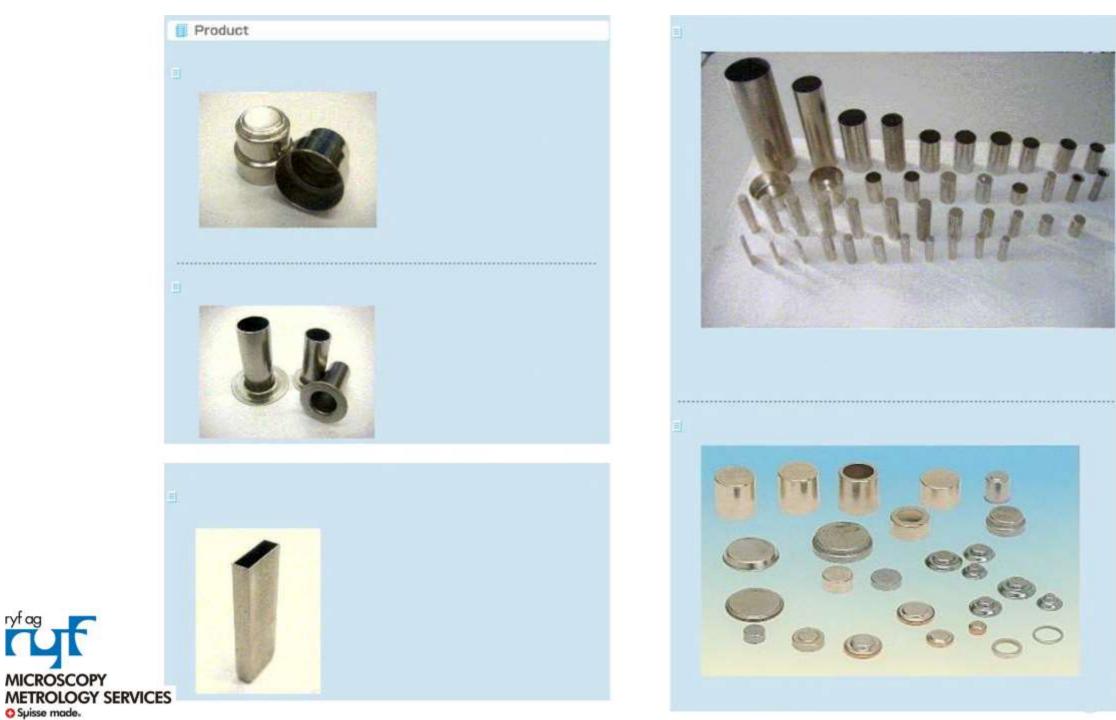

> Small and/or flat components For connectors, HDD, switches, relays, motors, capacitors, Batteries, etc.

MICROSCOPY METROLOGY SERVICES O Spisse made.

MICROSCOPY METROLOGY SERVICES O Suizse mode.

MICROSCOPY METROLOGY SERVICES O Spisse made.