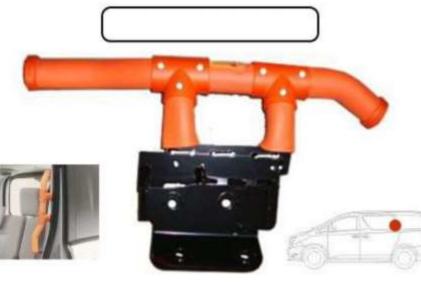

## Stamped Sheet Metal Parts to be measured by 3D CMM , Laser Scanner + Arm or 3D CMM

Big and/or 3D shaped components For cars, motorcycles, etc.

MICROSCOPY METROLOGY SERVICES O Spisse mode.

PLATE BAFFLE

STAY L.EXH MNFLD

PIPE COMP HEATER

HAND BRAKE

FOOT PARKING

BRKT MODULATOR

PLATE P/S H/TBAF

ARM REAR BRAKE

PARKING BRAKE