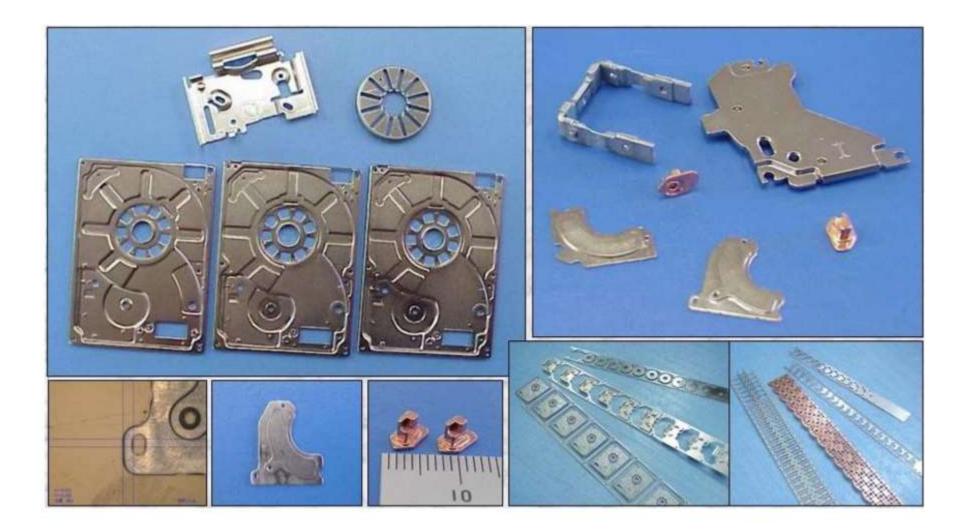

> Small and/or flat components For connectors, HDD, switches, relays, motors, capacitors, Batteries, etc.

MICROSCOPY METROLOGY SERVICES O Spisse made.

MICROSCOPY METROLOGY SERVICES O Suizse mode.

MICROSCOPY METROLOGY SERVICES O Spisse made.

※銅材料を2,000トンプレスにて加工

MICROSCOPY METROLOGY SERVICES O Spisse mode.

ryfog

the second se

....

....

.....