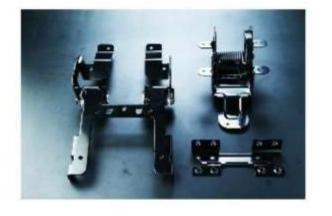

## Stamped Sheet Metal Parts to be measured by 3D CMM , Laser Scanner + Arm or 3D CMM

Big and/or 3D shaped components For cars, motorcycles, etc.

MICROSCOPY METROLOGY SERVICES O Spisse mode.

PLATE BAFFLE