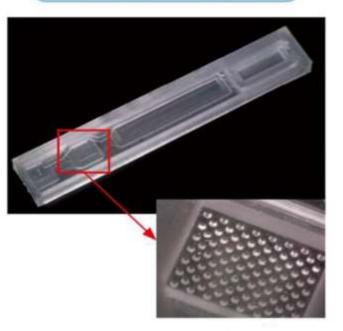

Dimensions = 1.11 x 0.96 x 0.64 mm

1mm

MICROSCOPY METROLOGY SERVICES O Spisse mode.

ryfag

0.1mm ± 0.02mm

\_\_\_\_\_

Microfluidics plate

Mesh hole size =0.07 × 0.07mm