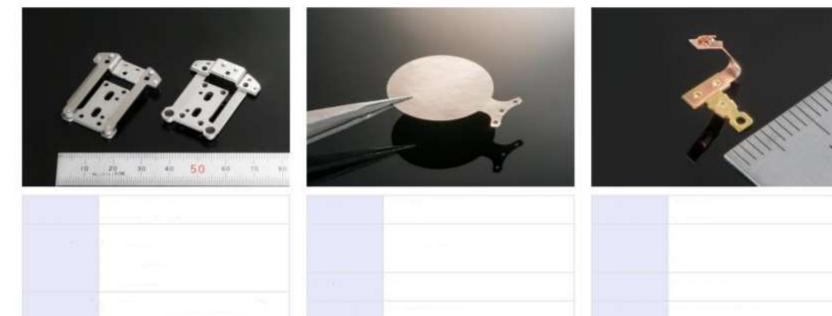

> Small and/or flat components For connectors, HDD, switches, relays, motors, capacitors, Batteries, etc.

MICROSCOPY METROLOGY SERVICES O Spisse made.

MICROSCOPY METROLOGY SERVICES O Suizse mode.

MICROSCOPY METROLOGY SERVICES O Spisse made.