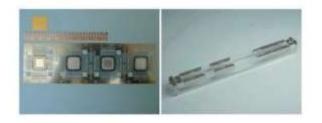

96 x 0.64 mm

1mm

MICROSCOPY METROLOGY SERVICES O Spisse mode.

ryfag





0.1mm ± 0.02mm







\_\_\_\_\_

Microfluidics plate





Mesh hole size =0.07 × 0.07mm

0,07mm

And then then over 200











High precision plastic gears









Ultra-thin wall injection

## Multi direction coring











Sillicone overmolding





Painting / Laser-marking







## Laser metal sintering































.











































ryfag





















ryf Tyf

















ryf ag

0 





















































.



















MICROSCOPY METROLOGY SERVICES O Suizze mode.



























※銅材料を2,000トンプレスにて加工



















































MICROSCOPY METROLOGY SERVICES O Spisse mode.























































ryfog

























the second se

















































































....

....





.....







## second in the second second second second

































## 、微細ギア加工





















18 28 28 46 50



























































## Stamped Sheet Metal Parts to be measured by 3D CMM , Laser Scanner + Arm or 3D CMM

Big and/or 3D shaped components For cars, motorcycles, etc.



























MICROSCOPY METROLOGY SERVICES O Spisse mode.











PLATE BAFFLE



STAY L.EXH MNFLD



PIPE COMP HEATER



HAND BRAKE



FOOT PARKING





BRKT MODULATOR



PLATE P/S H/TBAF



ARM REAR BRAKE



PARKING BRAKE



BRKT OIL TANK