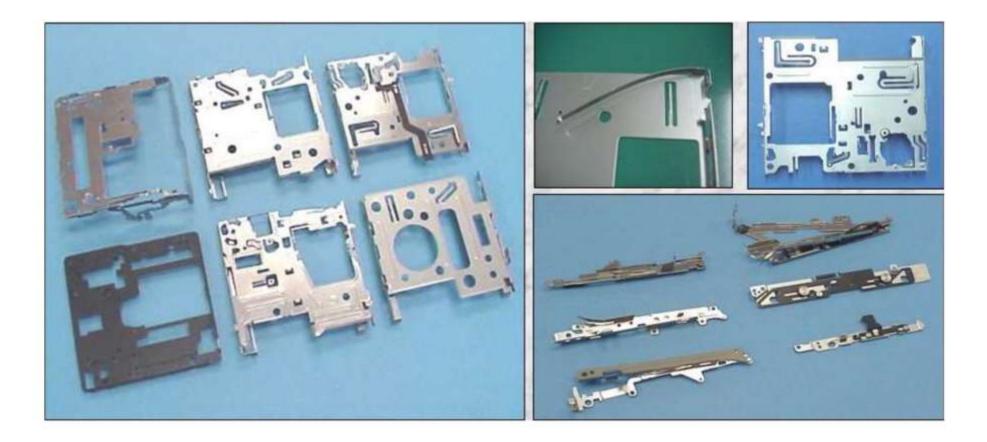

> Small and/or flat components For connectors, HDD, switches, relays, motors, capacitors, Batteries, etc.

MICROSCOPY METROLOGY SERVICES O Spisse made.

MICROSCOPY METROLOGY SERVICES O Suizse mode.

MICROSCOPY METROLOGY SERVICES O Spisse made.