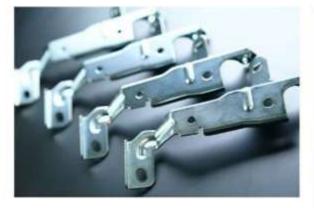

## Stamped Sheet Metal Parts to be measured by 3D CMM , Laser Scanner + Arm or 3D CMM

Big and/or 3D shaped components For cars, motorcycles, etc.

MICROSCOPY METROLOGY SERVICES O Spisse mode.

PLATE BAFFLE

STAY L.EXH MNFLD

PIPE COMP HEATER

HAND BRAKE

FOOT PARKING

BRKT MODULATOR

PLATE P/S H/TBAF

ARM REAR BRAKE

PARKING BRAKE