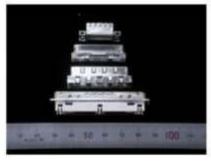

> Small and/or flat components For connectors, HDD, switches, relays, motors, capacitors, Batteries, etc.

MICROSCOPY METROLOGY SERVICES O Spisse made.

MICROSCOPY METROLOGY SERVICES O Suizse mode.

MICROSCOPY METROLOGY SERVICES O Spisse made.