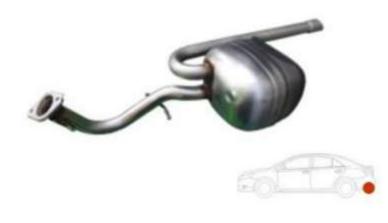

## Stamped Sheet Metal Parts to be measured by 3D CMM , Laser Scanner + Arm or 3D CMM

Big and/or 3D shaped components For cars, motorcycles, etc.

MICROSCOPY METROLOGY SERVICES O Spisse mode.

PLATE BAFFLE