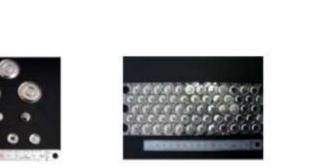

> Small and/or flat components For connectors, HDD, switches, relays, motors, capacitors, Batteries, etc.

MICROSCOPY METROLOGY SERVICES O Spisse made.

MICROSCOPY METROLOGY SERVICES O Suizse mode.

MICROSCOPY METROLOGY SERVICES O Spisse made.