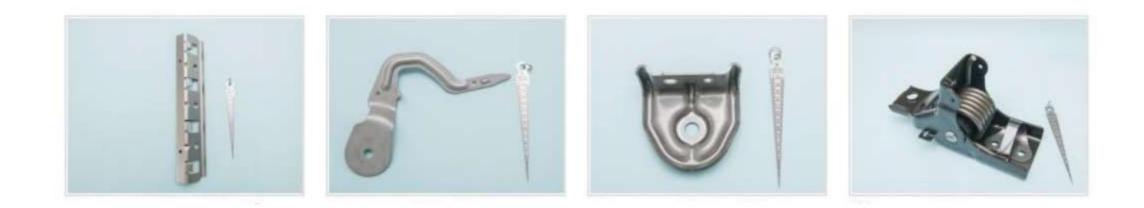

## Stamped Sheet Metal Parts to be measured by 3D CMM , Laser Scanner + Arm or 3D CMM

Big and/or 3D shaped components For cars, motorcycles, etc.

MICROSCOPY METROLOGY SERVICES O Spisse mode.

PLATE BAFFLE

STAY L.EXH MNFLD

PIPE COMP HEATER

HAND BRAKE

FOOT PARKING

BRKT MODULATOR

PLATE P/S H/TBAF

ARM REAR BRAKE

PARKING BRAKE