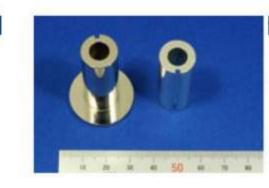

※銅材料を2,000トンプレスにて加工

MICROSCOPY METROLOGY SERVICES O Spisse mode.

ryfog

the second se

....

....

.....