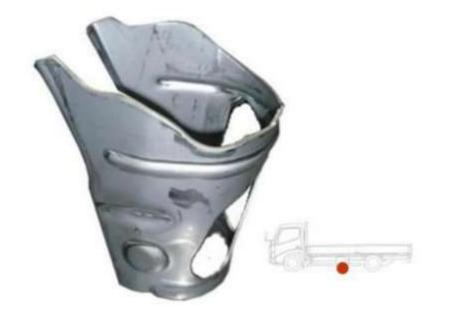

## Stamped Sheet Metal Parts to be measured by 3D CMM , Laser Scanner + Arm or 3D CMM

Big and/or 3D shaped components For cars, motorcycles, etc.

MICROSCOPY METROLOGY SERVICES O Spisse mode.

PLATE BAFFLE

STAY L.EXH MNFLD

PIPE COMP HEATER

HAND BRAKE

FOOT PARKING

BRKT MODULATOR

PLATE P/S H/TBAF

ARM REAR BRAKE

PARKING BRAKE