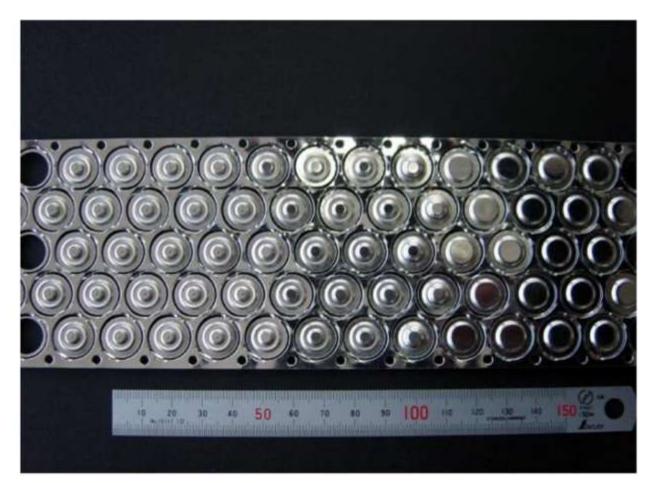

> Small and/or flat components For connectors, HDD, switches, relays, motors, capacitors, Batteries, etc.

MICROSCOPY METROLOGY SERVICES O Spisse made.

MICROSCOPY METROLOGY SERVICES O Suizse mode.

MICROSCOPY METROLOGY SERVICES O Spisse made.