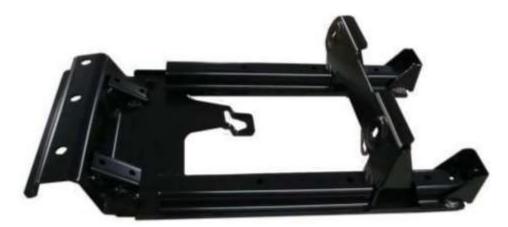

## Stamped Sheet Metal Parts to be measured by 3D CMM , Laser Scanner + Arm or 3D CMM

Big and/or 3D shaped components For cars, motorcycles, etc.

MICROSCOPY METROLOGY SERVICES O Spisse mode.

PLATE BAFFLE

STAY L.EXH MNFLD

PIPE COMP HEATER

HAND BRAKE

FOOT PARKING

BRKT MODULATOR

PLATE P/S H/TBAF

ARM REAR BRAKE

PARKING BRAKE