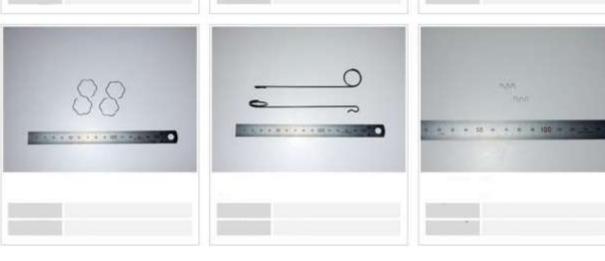

> Small and/or flat components For connectors, HDD, switches, relays, motors, capacitors, Batteries, etc.

MICROSCOPY METROLOGY SERVICES O Spisse made.

MICROSCOPY METROLOGY SERVICES O Suizse mode.

MICROSCOPY METROLOGY SERVICES O Spisse made.