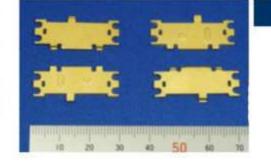

> Small and/or flat components For connectors, HDD, switches, relays, motors, capacitors, Batteries, etc.

MICROSCOPY METROLOGY SERVICES O Spisse made.

MICROSCOPY METROLOGY SERVICES O Suizse mode.

MICROSCOPY METROLOGY SERVICES O Spisse made.