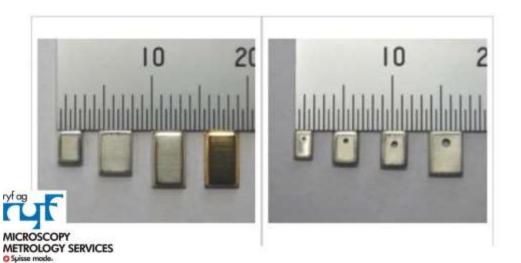

> Small and/or flat components For connectors, HDD, switches, relays, motors, capacitors, Batteries, etc.

MICROSCOPY METROLOGY SERVICES O Spisse made.

MICROSCOPY METROLOGY SERVICES O Suizse mode.

MICROSCOPY METROLOGY SERVICES O Spisse made.

Dimensions = 1.11 x 0.96 x 0.64 mm

1mm

MICROSCOPY METROLOGY SERVICES O Spisse mode.

ryfag

0.1mm ± 0.02mm

\_\_\_\_\_

Microfluidics plate

Mesh hole size =0.07 × 0.07mm