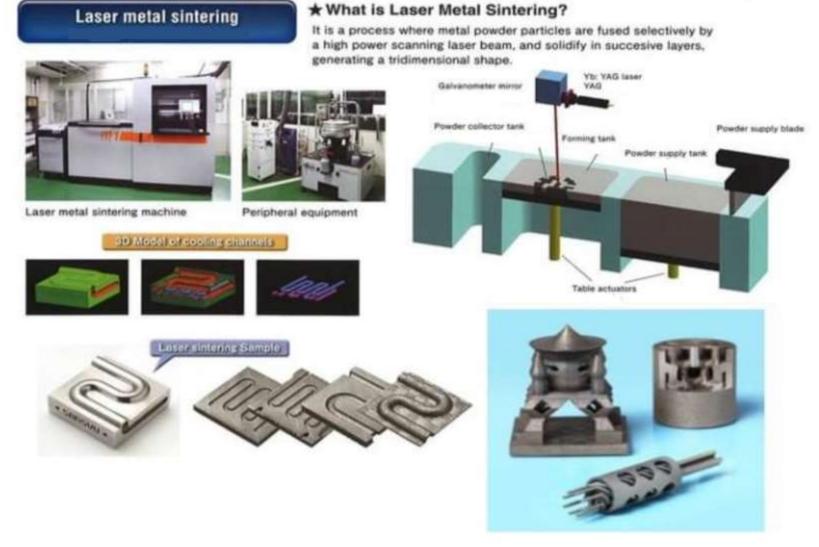

## Laser metal sintering

.

ryfag

ryf Tyf

ryf ag

0 

.

MICROSCOPY METROLOGY SERVICES O Suizze mode.