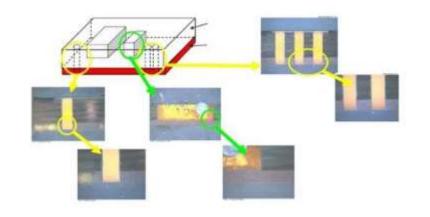

Dimensions = 1.11 x 0.96 x 0.64 mm

1mm

MICROSCOPY METROLOGY SERVICES O Spisse mode.

ryfag

0.1mm ± 0.02mm

\_\_\_\_\_

Microfluidics plate

Mesh hole size =0.07 × 0.07mm