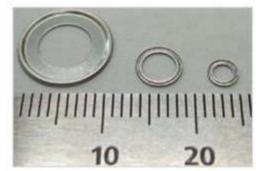

> Small and/or flat components For connectors, HDD, switches, relays, motors, capacitors, Batteries, etc.

MICROSCOPY METROLOGY SERVICES O Spisse made.

MICROSCOPY METROLOGY SERVICES O Suizse mode.

MICROSCOPY METROLOGY SERVICES O Spisse made.