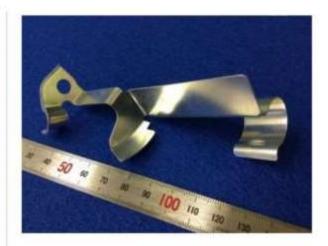

## Stamped Sheet Metal Parts to be measured by 3D CMM , Laser Scanner + Arm or 3D CMM

Big and/or 3D shaped components For cars, motorcycles, etc.

MICROSCOPY METROLOGY SERVICES O Spisse mode.

PLATE BAFFLE

STAY L.EXH MNFLD

PIPE COMP HEATER

HAND BRAKE

FOOT PARKING

BRKT MODULATOR

PLATE P/S H/TBAF

ARM REAR BRAKE

PARKING BRAKE