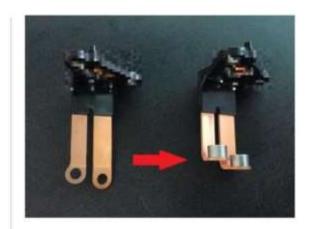

> Small and/or flat components For connectors, HDD, switches, relays, motors, capacitors, Batteries, etc.

MICROSCOPY METROLOGY SERVICES O Spisse made.

MICROSCOPY METROLOGY SERVICES O Suizse mode.

MICROSCOPY METROLOGY SERVICES O Spisse made.