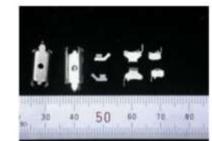

> Small and/or flat components For connectors, HDD, switches, relays, motors, capacitors, Batteries, etc.

MICROSCOPY METROLOGY SERVICES O Spisse made.

MICROSCOPY METROLOGY SERVICES O Suizse mode.

MICROSCOPY METROLOGY SERVICES O Spisse made.

Dimensions = 1.11 x 0.96 x 0.64 mm

1mm

MICROSCOPY METROLOGY SERVICES O Spisse mode.

ryfag

0.1mm ± 0.02mm

\_\_\_\_\_

Microfluidics plate

Mesh hole size =0.07 × 0.07mm