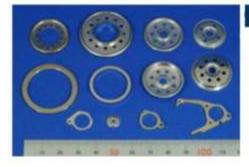

## Stamped Sheet Metal Parts to be measured by 3D CMM , Laser Scanner + Arm or 3D CMM

Big and/or 3D shaped components For cars, motorcycles, etc.

MICROSCOPY METROLOGY SERVICES O Spisse mode.

PLATE BAFFLE

STAY L.EXH MNFLD

PIPE COMP HEATER

HAND BRAKE

FOOT PARKING

BRKT MODULATOR

PLATE P/S H/TBAF

ARM REAR BRAKE

PARKING BRAKE

BRKT OIL TANK

MICROSCOPY METROLOGY SERVICES O Spisse made.

MICROSCOPY METROLOGY SERVICES O Spisse made.