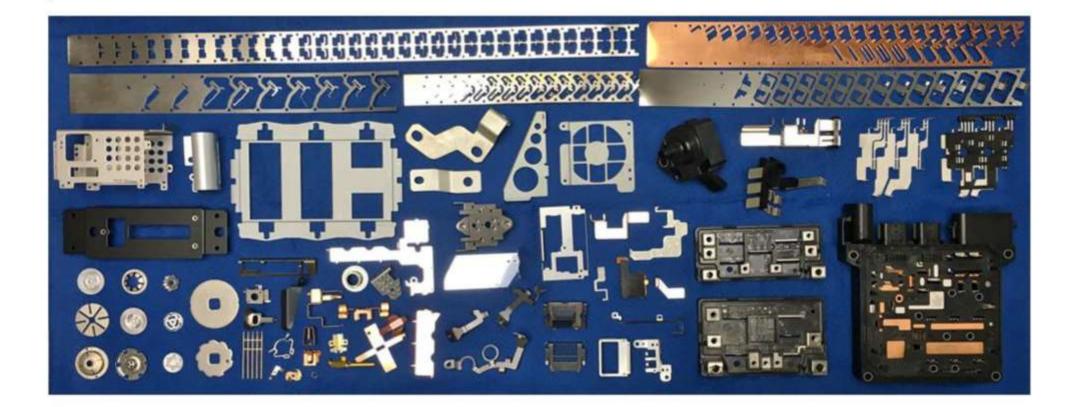

## Stamped Sheet Metal Parts

Stamped and Fine blanked Parts for Automotive-, watchmaking, Medical devices and industrial

24 November 2020

Realized with Nikon Measuring Mikroscopes MM200, MM400, MM800 and Nexiv CNC Measuring

MICROSCOPY O METROLOGY SERVICES Suisse made

RYF AG Bettlachstrasse 2 · CH-2540 Grenchen Tel. +41 32 654 21 00 ryfag@ryfag.ch · www.ryfag.ch Stamped Sheet Metal Parts to be measured by Measuring Microscopes, Video Measuring Systems

> Small and/or flat components For connectors, HDD, switches, relays, motors, capacitors, Batteries, etc.

MICROSCOPY METROLOGY SERVICES O Spisse made.

MICROSCOPY METROLOGY SERVICES O Suizse mode.

MICROSCOPY METROLOGY SERVICES O Spisse made.