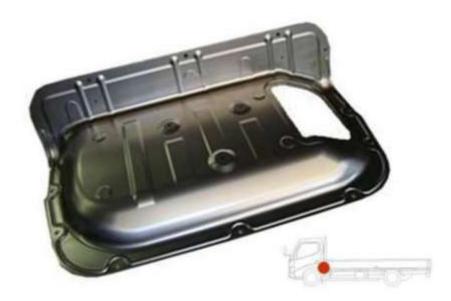

## Stamped Sheet Metal Parts to be measured by 3D CMM , Laser Scanner + Arm or 3D CMM

Big and/or 3D shaped components For cars, motorcycles, etc.

MICROSCOPY METROLOGY SERVICES O Spisse mode.

PLATE BAFFLE

STAY L.EXH MNFLD

PIPE COMP HEATER

HAND BRAKE

FOOT PARKING

BRKT MODULATOR

PLATE P/S H/TBAF

ARM REAR BRAKE

PARKING BRAKE

BRKT OIL TANK

MICROSCOPY METROLOGY SERVICES O Spisse made.

MICROSCOPY METROLOGY SERVICES O Spisse made.