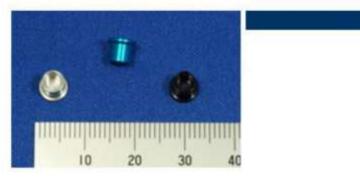

Dimensions = 1.11 x 0.96 x 0.64 mm

1mm

MICROSCOPY METROLOGY SERVICES O Spisse mode.

ryfag

0.1mm ± 0.02mm

\_\_\_\_\_

Microfluidics plate

Mesh hole size =0.07 × 0.07mm