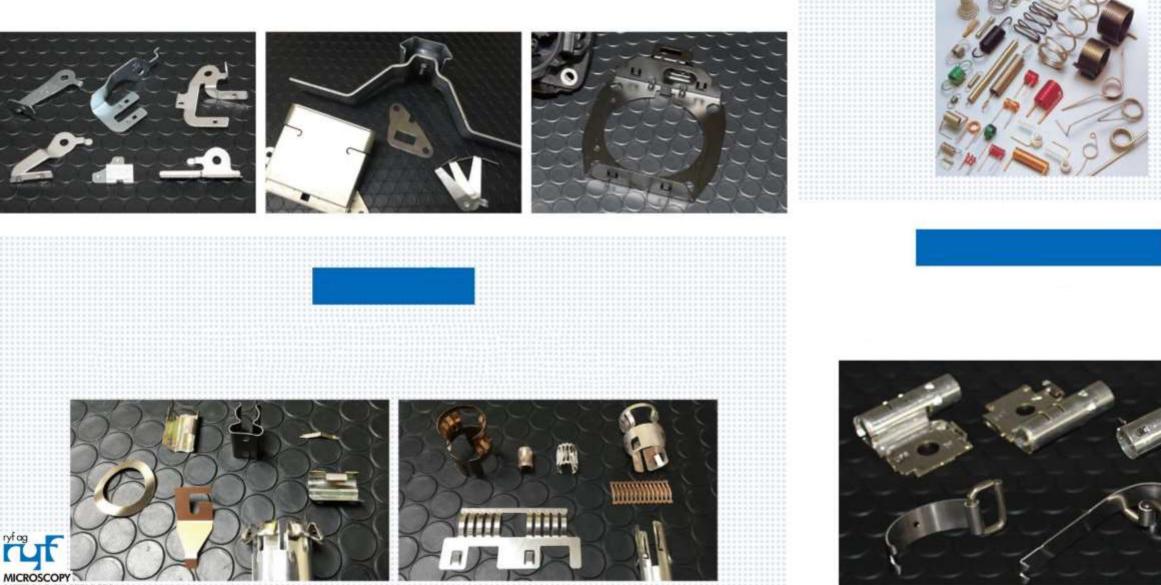

## Stamped Sheet Metal Parts

Stamped and Fine blanked Parts for Automotive-, watchmaking, Medical devices and industrial

24 November 2020

Realized with Nikon Measuring Mikroscopes MM200, MM400, MM800 and Nexiv CNC Measuring

MICROSCOPY O METROLOGY SERVICES Suisse made

RYF AG Bettlachstrasse 2 · CH-2540 Grenchen Tel. +41 32 654 21 00 ryfag@ryfag.ch · www.ryfag.ch Stamped Sheet Metal Parts to be measured by Measuring Microscopes, Video Measuring Systems

## Stamped Sheet Metal Parts to be measured by 3D CMM , Laser Scanner + Arm or 3D CMM

Big and/or 3D shaped components For cars, motorcycles, etc.

MICROSCOPY METROLOGY SERVICES O Spisse mode.

PLATE BAFFLE

STAY L.EXH MNFLD

PIPE COMP HEATER

HAND BRAKE

FOOT PARKING

BRKT MODULATOR

PLATE P/S H/TBAF

ARM REAR BRAKE

PARKING BRAKE

BRKT OIL TANK

MICROSCOPY METROLOGY SERVICES O Spisse made.

MICROSCOPY METROLOGY SERVICES O Spisse made.