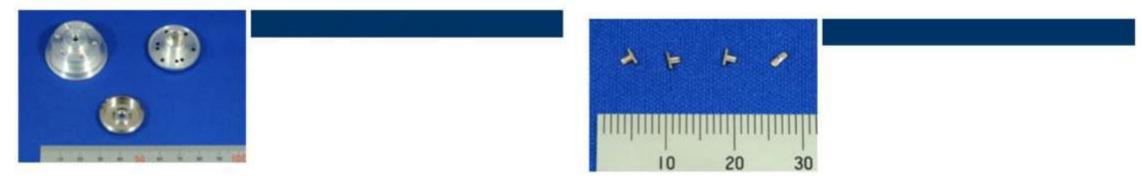

## Stamped Sheet Metal Parts to be measured by 3D CMM , Laser Scanner + Arm or 3D CMM

Big and/or 3D shaped components For cars, motorcycles, etc.

MICROSCOPY METROLOGY SERVICES O Spisse mode.

PLATE BAFFLE

STAY L.EXH MNFLD

PIPE COMP HEATER

HAND BRAKE

FOOT PARKING

BRKT MODULATOR

PLATE P/S H/TBAF

ARM REAR BRAKE

PARKING BRAKE

BRKT OIL TANK

MICROSCOPY METROLOGY SERVICES O Spisse made.

MICROSCOPY METROLOGY SERVICES O Spisse made.