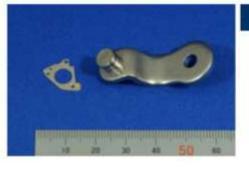

## Stamped Sheet Metal Parts to be measured by 3D CMM , Laser Scanner + Arm or 3D CMM

Big and/or 3D shaped components For cars, motorcycles, etc.

MICROSCOPY METROLOGY SERVICES O Spisse mode.

PLATE BAFFLE

STAY L.EXH MNFLD

PIPE COMP HEATER

HAND BRAKE

FOOT PARKING

BRKT MODULATOR

PLATE P/S H/TBAF

ARM REAR BRAKE

PARKING BRAKE