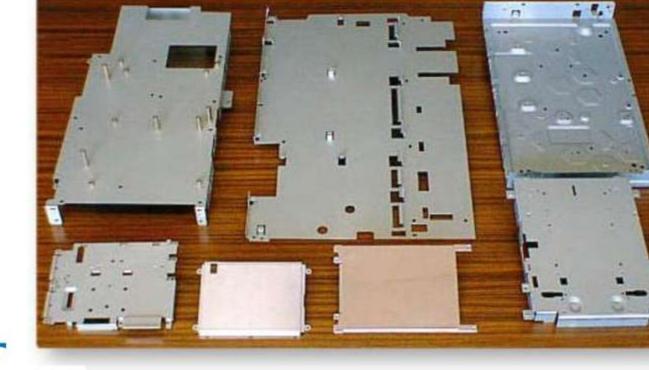

## Stamped Sheet Metal Parts to be measured by 3D CMM , Laser Scanner + Arm or 3D CMM

Big and/or 3D shaped components For cars, motorcycles, etc.

MICROSCOPY METROLOGY SERVICES O Spisse mode.

PLATE BAFFLE

STAY L.EXH MNFLD

PIPE COMP HEATER

HAND BRAKE

FOOT PARKING

BRKT MODULATOR

PLATE P/S H/TBAF

ARM REAR BRAKE

PARKING BRAKE

BRKT OIL TANK

MICROSCOPY METROLOGY SERVICES O Spisse made.

MICROSCOPY METROLOGY SERVICES O Spisse made.