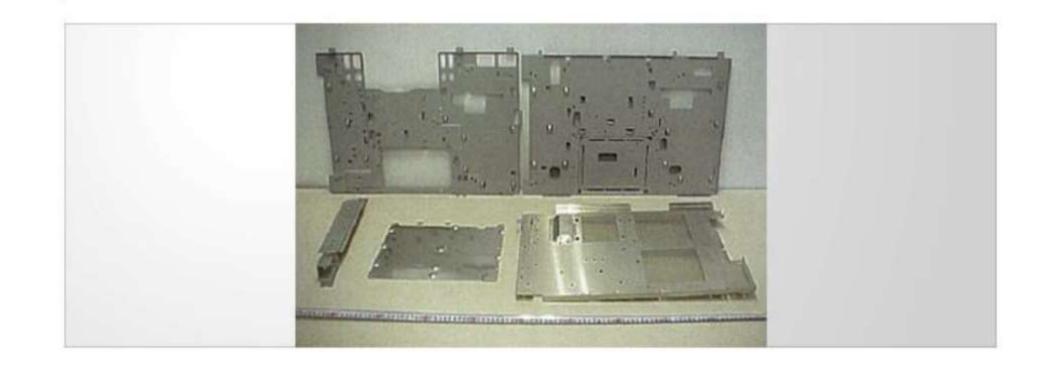

## Stamped Sheet Metal Parts to be measured by 3D CMM , Laser Scanner + Arm or 3D CMM

Big and/or 3D shaped components For cars, motorcycles, etc.

MICROSCOPY METROLOGY SERVICES O Spisse mode.

PLATE BAFFLE

STAY L.EXH MNFLD

PIPE COMP HEATER

HAND BRAKE

FOOT PARKING

BRKT MODULATOR

PLATE P/S H/TBAF

ARM REAR BRAKE

PARKING BRAKE

BRKT OIL TANK

MICROSCOPY METROLOGY SERVICES O Spisse made.

MICROSCOPY METROLOGY SERVICES O Spisse made.