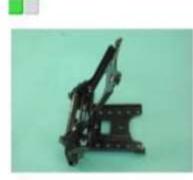

## Stamped Sheet Metal Parts to be measured by 3D CMM , Laser Scanner + Arm or 3D CMM

Big and/or 3D shaped components For cars, motorcycles, etc.

MICROSCOPY METROLOGY SERVICES O Spisse mode.

PLATE BAFFLE

STAY L.EXH MNFLD

PIPE COMP HEATER

HAND BRAKE

FOOT PARKING

BRKT MODULATOR

PLATE P/S H/TBAF

ARM REAR BRAKE

PARKING BRAKE