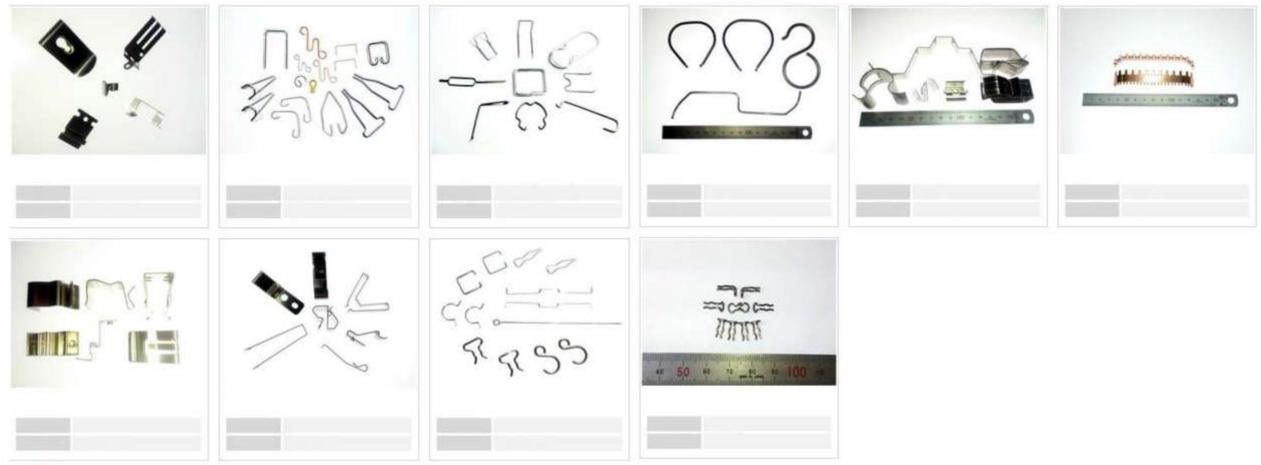

> Small and/or flat components For connectors, HDD, switches, relays, motors, capacitors, Batteries, etc.

MICROSCOPY METROLOGY SERVICES O Spisse made.

MICROSCOPY METROLOGY SERVICES O Suizse mode.

MICROSCOPY METROLOGY SERVICES O Spisse made.