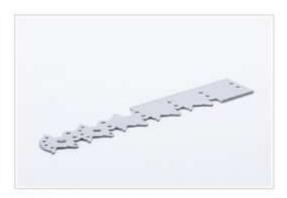

## Stamped Sheet Metal Parts to be measured by 3D CMM , Laser Scanner + Arm or 3D CMM

Big and/or 3D shaped components For cars, motorcycles, etc.

MICROSCOPY METROLOGY SERVICES O Spisse mode.

PLATE BAFFLE

STAY L.EXH MNFLD

PIPE COMP HEATER

HAND BRAKE

FOOT PARKING

BRKT MODULATOR

PLATE P/S H/TBAF

ARM REAR BRAKE

PARKING BRAKE