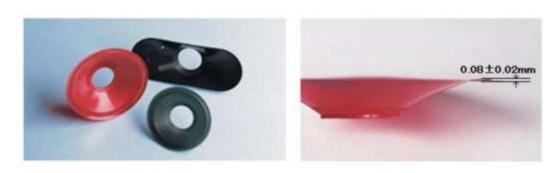

Dimensions = 1.11 x 0.96 x 0.64 mm

1mm

MICROSCOPY METROLOGY SERVICES O Spisse mode.

ryfag

0.1mm ± 0.02mm

\_\_\_\_\_

Microfluidics plate

Mesh hole size =0.07 × 0.07mm