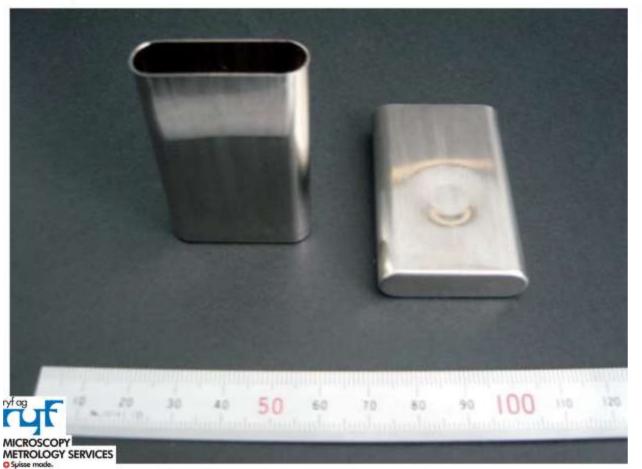

MICROSCOPY O METROLOGY SERVICES Suisse made

RYF AG Bettlachstrasse 2 · CH-2540 Grenchen Tel. +41 32 654 21 00 ryfag@ryfag.ch · www.ryfag.ch Stamped Sheet Metal Parts to be measured by Measuring Microscopes, Video Measuring Systems

> Small and/or flat components For connectors, HDD, switches, relays, motors, capacitors, Batteries, etc.

MICROSCOPY METROLOGY SERVICES O Spisse made.

MICROSCOPY METROLOGY SERVICES O Suizse mode.

MICROSCOPY METROLOGY SERVICES O Spisse made.