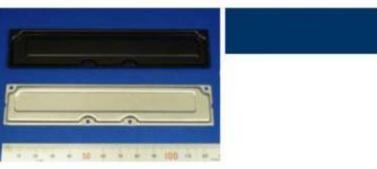

## Stamped Sheet Metal Parts to be measured by 3D CMM , Laser Scanner + Arm or 3D CMM

Big and/or 3D shaped components For cars, motorcycles, etc.

MICROSCOPY METROLOGY SERVICES O Spisse mode.

PLATE BAFFLE