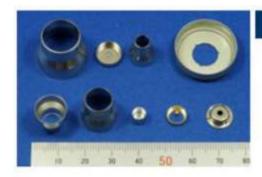

## Stamped Sheet Metal Parts to be measured by 3D CMM , Laser Scanner + Arm or 3D CMM

Big and/or 3D shaped components For cars, motorcycles, etc.

MICROSCOPY METROLOGY SERVICES O Spisse mode.

PLATE BAFFLE

STAY L.EXH MNFLD

PIPE COMP HEATER

HAND BRAKE

FOOT PARKING

BRKT MODULATOR

PLATE P/S H/TBAF

ARM REAR BRAKE

PARKING BRAKE

BRKT OIL TANK

MICROSCOPY METROLOGY SERVICES O Spisse made.

MICROSCOPY METROLOGY SERVICES O Spisse made.