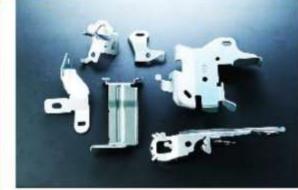

## Stamped Sheet Metal Parts to be measured by 3D CMM , Laser Scanner + Arm or 3D CMM

Big and/or 3D shaped components For cars, motorcycles, etc.

MICROSCOPY METROLOGY SERVICES O Spisse mode.

PLATE BAFFLE