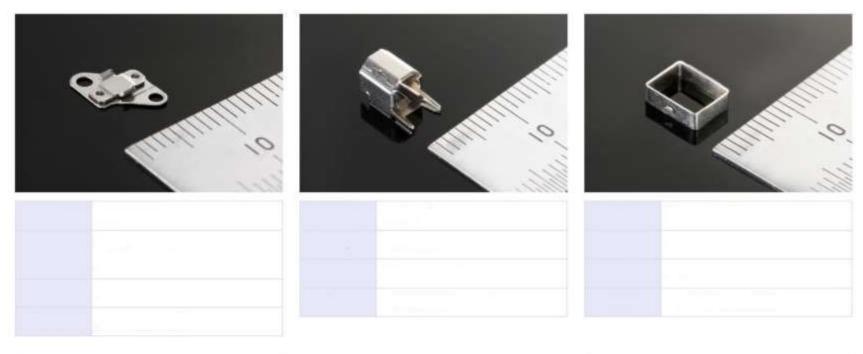

> Small and/or flat components For connectors, HDD, switches, relays, motors, capacitors, Batteries, etc.

MICROSCOPY METROLOGY SERVICES O Spisse made.

MICROSCOPY METROLOGY SERVICES O Suizse mode.

MICROSCOPY METROLOGY SERVICES O Spisse made.