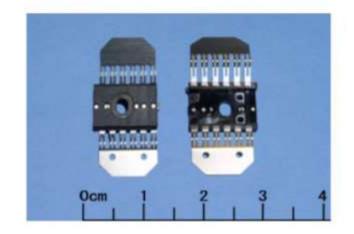

> Small and/or flat components For connectors, HDD, switches, relays, motors, capacitors, Batteries, etc.

MICROSCOPY METROLOGY SERVICES O Spisse made.

MICROSCOPY METROLOGY SERVICES O Suizse mode.

MICROSCOPY METROLOGY SERVICES O Spisse made.