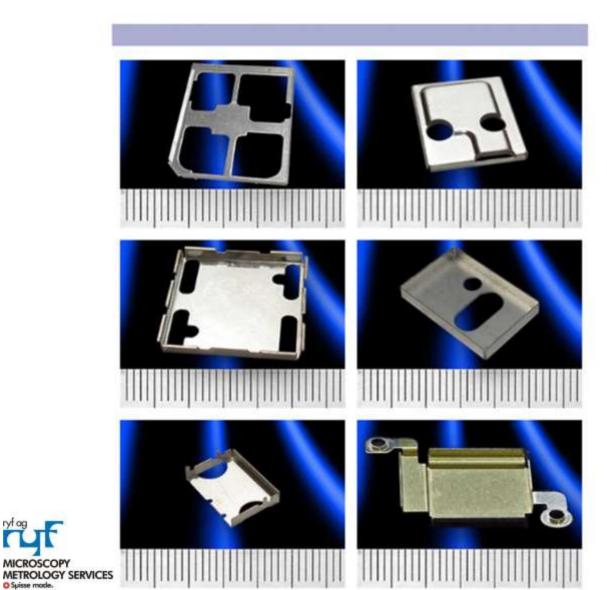

> Small and/or flat components For connectors, HDD, switches, relays, motors, capacitors, Batteries, etc.

MICROSCOPY METROLOGY SERVICES O Spisse made.

MICROSCOPY METROLOGY SERVICES O Suizse mode.

MICROSCOPY METROLOGY SERVICES O Spisse made.