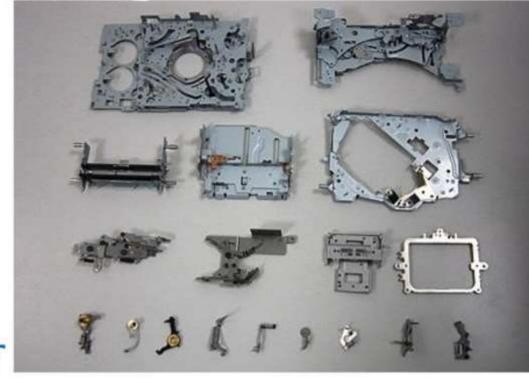

> Small and/or flat components For connectors, HDD, switches, relays, motors, capacitors, Batteries, etc.

MICROSCOPY METROLOGY SERVICES O Spisse made.

MICROSCOPY METROLOGY SERVICES O Suizse mode.

MICROSCOPY METROLOGY SERVICES O Spisse made.