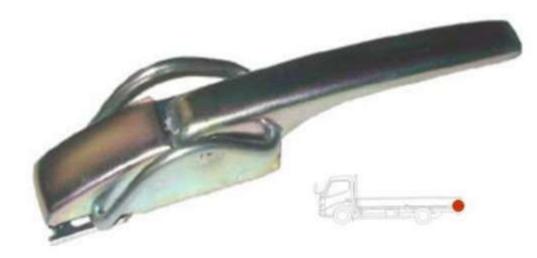

## Stamped Sheet Metal Parts to be measured by 3D CMM , Laser Scanner + Arm or 3D CMM

Big and/or 3D shaped components For cars, motorcycles, etc.

MICROSCOPY METROLOGY SERVICES O Spisse mode.

PLATE BAFFLE

STAY L.EXH MNFLD

PIPE COMP HEATER

HAND BRAKE

FOOT PARKING

BRKT MODULATOR

PLATE P/S H/TBAF

ARM REAR BRAKE

PARKING BRAKE