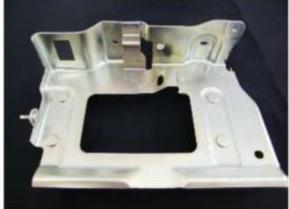

## Stamped Sheet Metal Parts to be measured by 3D CMM , Laser Scanner + Arm or 3D CMM

Big and/or 3D shaped components For cars, motorcycles, etc.

MICROSCOPY METROLOGY SERVICES O Spisse mode.

PLATE BAFFLE

STAY L.EXH MNFLD

PIPE COMP HEATER

HAND BRAKE

FOOT PARKING

BRKT MODULATOR

PLATE P/S H/TBAF

ARM REAR BRAKE

PARKING BRAKE

BRKT OIL TANK

MICROSCOPY METROLOGY SERVICES O Spisse made.

MICROSCOPY METROLOGY SERVICES O Spisse made.