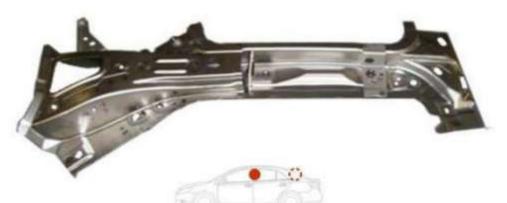

## Stamped Sheet Metal Parts to be measured by 3D CMM , Laser Scanner + Arm or 3D CMM

Big and/or 3D shaped components For cars, motorcycles, etc.

MICROSCOPY METROLOGY SERVICES O Spisse mode.

PLATE BAFFLE