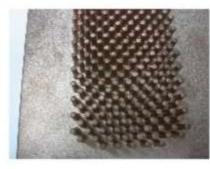

Dimensions = 1.11 x 0.96 x 0.64 mm

1mm

MICROSCOPY METROLOGY SERVICES O Spisse mode.

ryfag

0.1mm ± 0.02mm

\_\_\_\_\_

Microfluidics plate

Mesh hole size =0.07 × 0.07mm