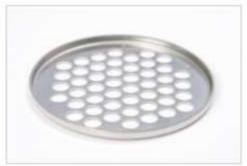

Dimensions = 1.11 x 0.96 x 0.64 mm

1mm

MICROSCOPY METROLOGY SERVICES O Spisse mode.

ryfag

0.1mm ± 0.02mm

\_\_\_\_\_

Microfluidics plate

Mesh hole size =0.07 × 0.07mm