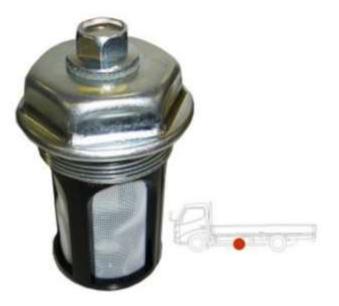

## Stamped Sheet Metal Parts to be measured by 3D CMM , Laser Scanner + Arm or 3D CMM

Big and/or 3D shaped components For cars, motorcycles, etc.

MICROSCOPY METROLOGY SERVICES O Spisse mode.

PLATE BAFFLE

BRKT OIL TANK

MICROSCOPY METROLOGY SERVICES O Spisse made.

MICROSCOPY METROLOGY SERVICES O Spisse made.