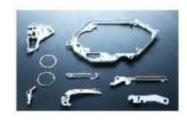

## Stamped Sheet Metal Parts to be measured by 3D CMM , Laser Scanner + Arm or 3D CMM

Big and/or 3D shaped components For cars, motorcycles, etc.

MICROSCOPY METROLOGY SERVICES O Spisse mode.

PLATE BAFFLE

STAY L.EXH MNFLD

PIPE COMP HEATER

HAND BRAKE

FOOT PARKING

BRKT MODULATOR

PLATE P/S H/TBAF

ARM REAR BRAKE

PARKING BRAKE