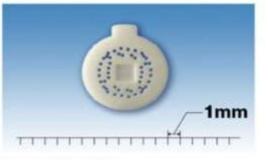

Dimensions = 1.11 x 0.96 x 0.64 mm

1mm

MICROSCOPY METROLOGY SERVICES O Spisse mode.

ryfag

0.1mm ± 0.02mm

\_\_\_\_\_

Microfluidics plate

Mesh hole size =0.07 × 0.07mm