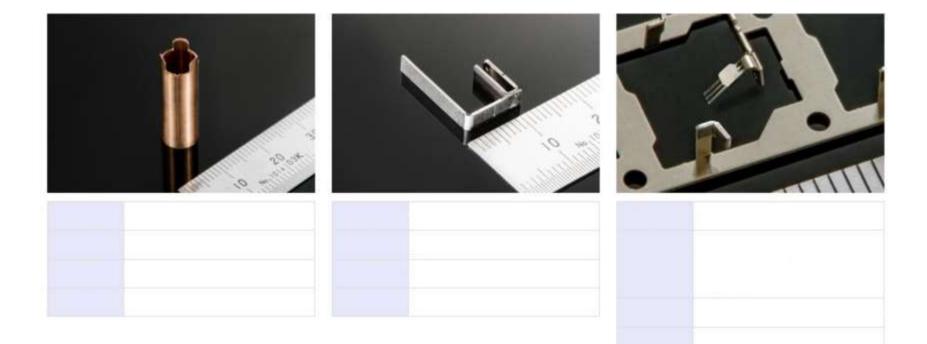

> Small and/or flat components For connectors, HDD, switches, relays, motors, capacitors, Batteries, etc.

MICROSCOPY METROLOGY SERVICES O Spisse made.

MICROSCOPY METROLOGY SERVICES O Suizse mode.

MICROSCOPY METROLOGY SERVICES O Spisse made.