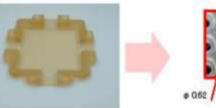

x 0.64 mm

1mm

MICROSCOPY METROLOGY SERVICES O Spisse mode.

ryfag





0.1mm ± 0.02mm







\_\_\_\_\_

Microfluidics plate





Mesh hole size =0.07 × 0.07mm

0,07mm

And then then over 200











High precision plastic gears









Ultra-thin wall injection

## Multi direction coring











Sillicone overmolding





Painting / Laser-marking







## Laser metal sintering































.











































ryfag





















ryf Tyf

















ryf ag

0 





















































.



















MICROSCOPY METROLOGY SERVICES O Suizze mode.



























※銅材料を2,000トンプレスにて加工



















































MICROSCOPY METROLOGY SERVICES O Spisse mode.























































ryfog

























the second se

















































































....

....





.....







## second in the second second second second

































## 、微細ギア加工





















18 28 28 46 50



























































## Stamped Sheet Metal Parts to be measured by 3D CMM , Laser Scanner + Arm or 3D CMM

Big and/or 3D shaped components For cars, motorcycles, etc.



























MICROSCOPY METROLOGY SERVICES O Spisse mode.











PLATE BAFFLE



STAY L.EXH MNFLD



PIPE COMP HEATER



HAND BRAKE



FOOT PARKING





BRKT MODULATOR



PLATE P/S H/TBAF



ARM REAR BRAKE



PARKING BRAKE



BRKT OIL TANK