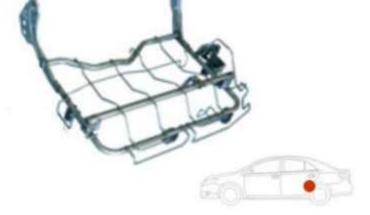

## Stamped Sheet Metal Parts to be measured by 3D CMM , Laser Scanner + Arm or 3D CMM

Big and/or 3D shaped components For cars, motorcycles, etc.

MICROSCOPY METROLOGY SERVICES O Spisse mode.

PLATE BAFFLE