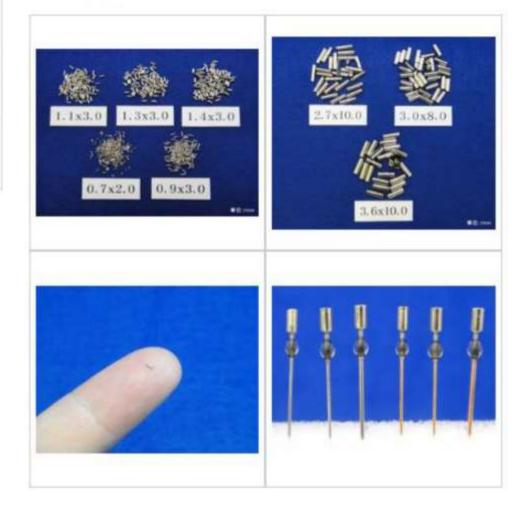

> Small and/or flat components For connectors, HDD, switches, relays, motors, capacitors, Batteries, etc.

MICROSCOPY METROLOGY SERVICES O Spisse made.

MICROSCOPY METROLOGY SERVICES O Suizse mode.

MICROSCOPY METROLOGY SERVICES O Spisse made.