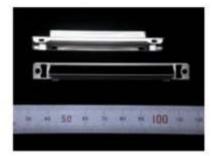

MICROSCOPY O METROLOGY SERVICES Suisse made

RYF AG Bettlachstrasse 2 · CH-2540 Grenchen Tel. +41 32 654 21 00 ryfag@ryfag.ch · www.ryfag.ch Stamped Sheet Metal Parts to be measured by Measuring Microscopes, Video Measuring Systems

## Stamped Sheet Metal Parts to be measured by 3D CMM , Laser Scanner + Arm or 3D CMM

Big and/or 3D shaped components For cars, motorcycles, etc.

MICROSCOPY METROLOGY SERVICES O Spisse mode.

PLATE BAFFLE