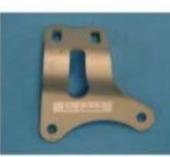

## Stamped Sheet Metal Parts to be measured by 3D CMM , Laser Scanner + Arm or 3D CMM

Big and/or 3D shaped components For cars, motorcycles, etc.

MICROSCOPY METROLOGY SERVICES O Spisse mode.

PLATE BAFFLE

STAY L.EXH MNFLD

PIPE COMP HEATER

HAND BRAKE

FOOT PARKING

BRKT MODULATOR

PLATE P/S H/TBAF

ARM REAR BRAKE

PARKING BRAKE