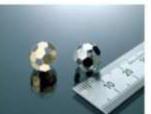

Dimensions = 1.11 x 0.96 x 0.64 mm

1mm

MICROSCOPY METROLOGY SERVICES O Spisse mode.

ryfag

0.1mm ± 0.02mm

\_\_\_\_\_

Microfluidics plate

Mesh hole size =0.07 × 0.07mm