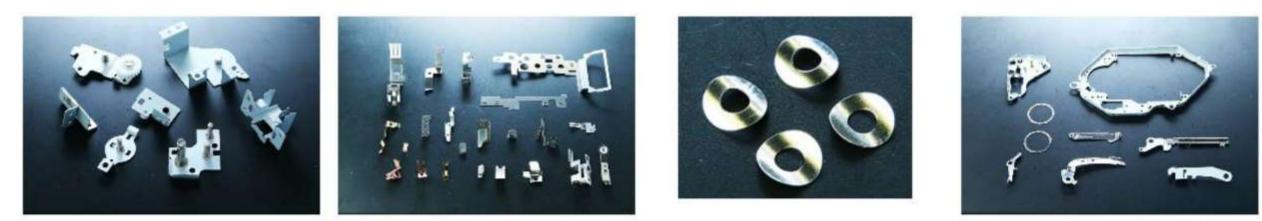

> Small and/or flat components For connectors, HDD, switches, relays, motors, capacitors, Batteries, etc.

MICROSCOPY METROLOGY SERVICES O Spisse made.

MICROSCOPY METROLOGY SERVICES O Suizse mode.

MICROSCOPY METROLOGY SERVICES O Spisse made.

Dimensions = 1.11 x 0.96 x 0.64 mm

1mm

MICROSCOPY METROLOGY SERVICES O Spisse mode.

ryfag

0.1mm ± 0.02mm

\_\_\_\_\_

Microfluidics plate

Mesh hole size =0.07 × 0.07mm