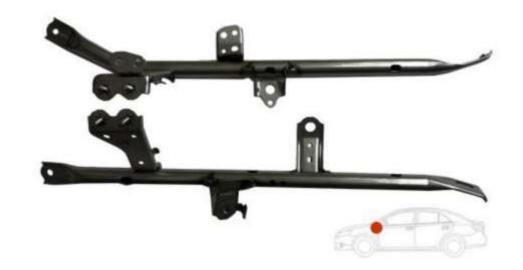

## Stamped Sheet Metal Parts to be measured by 3D CMM , Laser Scanner + Arm or 3D CMM

Big and/or 3D shaped components For cars, motorcycles, etc.

MICROSCOPY METROLOGY SERVICES O Spisse mode.

PLATE BAFFLE