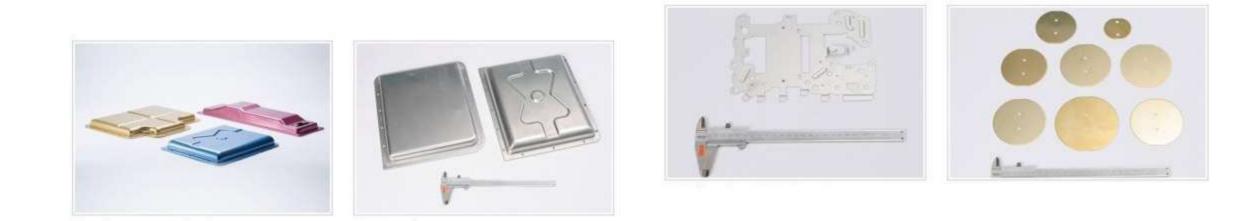

## Stamped Sheet Metal Parts

Stamped and Fine blanked Parts for Automotive-, watchmaking, Medical devices and industrial

24 November 2020

Realized with Nikon Measuring Mikroscopes MM200, MM400, MM800 and Nexiv CNC Measuring

MICROSCOPY O METROLOGY SERVICES Suisse made

RYF AG Bettlachstrasse 2 · CH-2540 Grenchen Tel. +41 32 654 21 00 ryfag@ryfag.ch · www.ryfag.ch Stamped Sheet Metal Parts to be measured by Measuring Microscopes, Video Measuring Systems

> Small and/or flat components For connectors, HDD, switches, relays, motors, capacitors, Batteries, etc.

MICROSCOPY METROLOGY SERVICES O Spisse made.

MICROSCOPY METROLOGY SERVICES O Suizse mode.

MICROSCOPY METROLOGY SERVICES O Spisse made.

Dimensions = 1.11 x 0.96 x 0.64 mm

1mm

MICROSCOPY METROLOGY SERVICES O Spisse mode.

ryfag

0.1mm ± 0.02mm

\_\_\_\_\_

Microfluidics plate

Mesh hole size =0.07 × 0.07mm