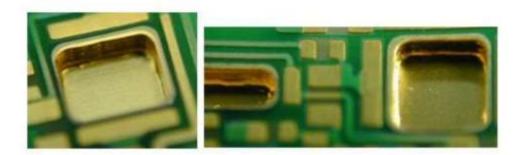

Dimensions = 1.11 x 0.96 x 0.64 mm

1mm

MICROSCOPY METROLOGY SERVICES O Spisse mode.

ryfag

0.1mm ± 0.02mm

\_\_\_\_\_

Microfluidics plate

Mesh hole size =0.07 × 0.07mm