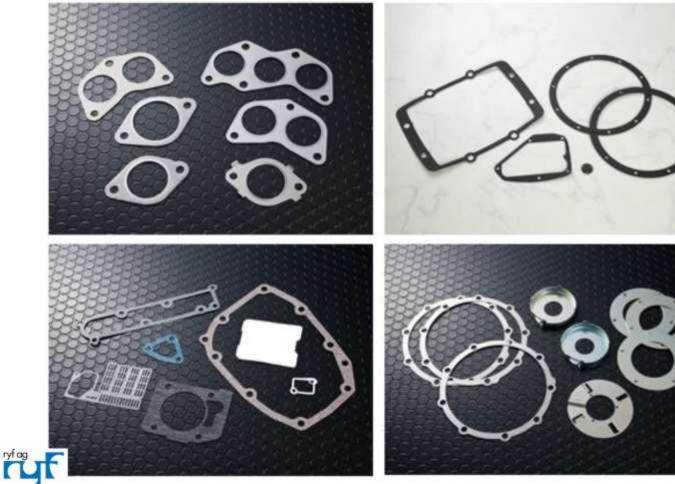

## Stamped Sheet Metal Parts to be measured by 3D CMM , Laser Scanner + Arm or 3D CMM

Big and/or 3D shaped components For cars, motorcycles, etc.

MICROSCOPY METROLOGY SERVICES O Spisse mode.

PLATE BAFFLE

STAY L.EXH MNFLD

PIPE COMP HEATER

HAND BRAKE

FOOT PARKING

BRKT MODULATOR

PLATE P/S H/TBAF

ARM REAR BRAKE

PARKING BRAKE

BRKT OIL TANK

MICROSCOPY METROLOGY SERVICES O Spisse made.

MICROSCOPY METROLOGY SERVICES O Spisse made.