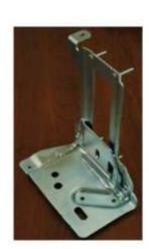

## Stamped Sheet Metal Parts to be measured by 3D CMM , Laser Scanner + Arm or 3D CMM

Big and/or 3D shaped components For cars, motorcycles, etc.

MICROSCOPY METROLOGY SERVICES O Spisse mode.

PLATE BAFFLE

STAY L.EXH MNFLD

PIPE COMP HEATER

HAND BRAKE

FOOT PARKING

BRKT MODULATOR

PLATE P/S H/TBAF

ARM REAR BRAKE

PARKING BRAKE