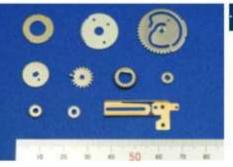

> Small and/or flat components For connectors, HDD, switches, relays, motors, capacitors, Batteries, etc.

MICROSCOPY METROLOGY SERVICES O Spisse made.

MICROSCOPY METROLOGY SERVICES O Suizse mode.

MICROSCOPY METROLOGY SERVICES O Spisse made.