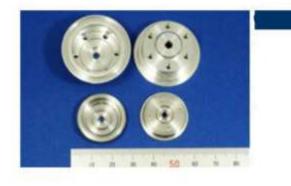

※銅材料を2,000トンプレスにて加工

MICROSCOPY METROLOGY SERVICES O Spisse mode.

ryfog

the second se

....

....

.....