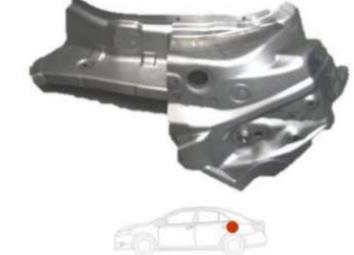

## Stamped Sheet Metal Parts to be measured by 3D CMM , Laser Scanner + Arm or 3D CMM

Big and/or 3D shaped components For cars, motorcycles, etc.

MICROSCOPY METROLOGY SERVICES O Spisse mode.

PLATE BAFFLE