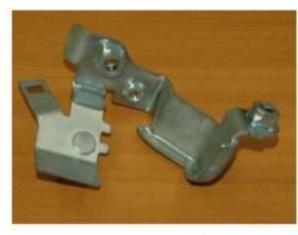

## Stamped Sheet Metal Parts to be measured by 3D CMM , Laser Scanner + Arm or 3D CMM

Big and/or 3D shaped components For cars, motorcycles, etc.

MICROSCOPY METROLOGY SERVICES O Spisse mode.

PLATE BAFFLE

STAY L.EXH MNFLD

PIPE COMP HEATER

HAND BRAKE

FOOT PARKING

BRKT MODULATOR

PLATE P/S H/TBAF

ARM REAR BRAKE

PARKING BRAKE

BRKT OIL TANK

MICROSCOPY METROLOGY SERVICES O Spisse made.

MICROSCOPY METROLOGY SERVICES O Spisse made.