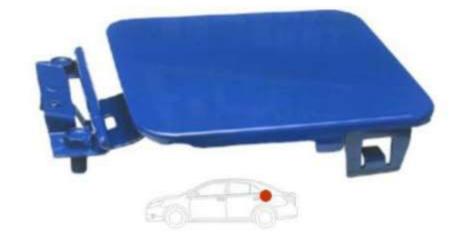

## Stamped Sheet Metal Parts to be measured by 3D CMM , Laser Scanner + Arm or 3D CMM

Big and/or 3D shaped components For cars, motorcycles, etc.

MICROSCOPY METROLOGY SERVICES O Spisse mode.

PLATE BAFFLE

STAY L.EXH MNFLD

PIPE COMP HEATER

HAND BRAKE

FOOT PARKING

BRKT MODULATOR

PLATE P/S H/TBAF

ARM REAR BRAKE

PARKING BRAKE