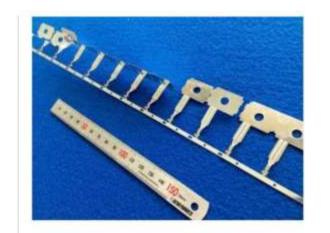

> Small and/or flat components For connectors, HDD, switches, relays, motors, capacitors, Batteries, etc.

MICROSCOPY METROLOGY SERVICES O Spisse made.

MICROSCOPY METROLOGY SERVICES O Suizse mode.

MICROSCOPY METROLOGY SERVICES O Spisse made.