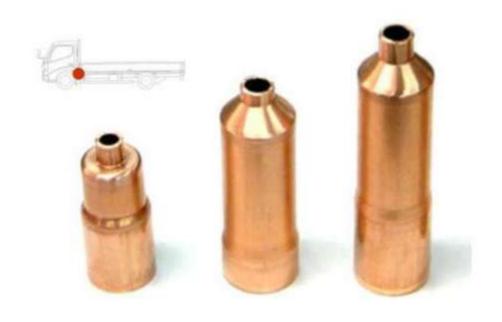

## Stamped Sheet Metal Parts to be measured by 3D CMM , Laser Scanner + Arm or 3D CMM

Big and/or 3D shaped components For cars, motorcycles, etc.

MICROSCOPY METROLOGY SERVICES O Spisse mode.

PLATE BAFFLE