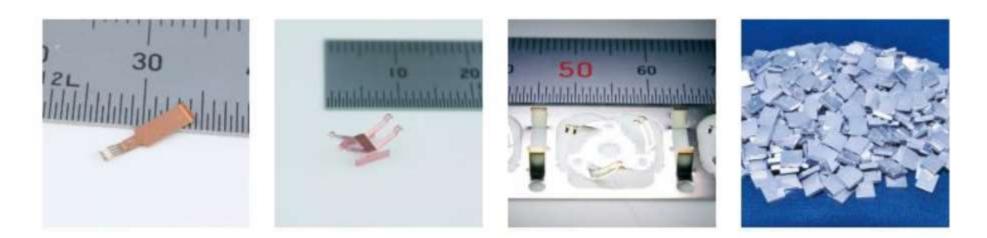

> Small and/or flat components For connectors, HDD, switches, relays, motors, capacitors, Batteries, etc.

MICROSCOPY METROLOGY SERVICES O Spisse made.

MICROSCOPY METROLOGY SERVICES O Suizse mode.

MICROSCOPY METROLOGY SERVICES O Spisse made.

Dimensions = 1.11 x 0.96 x 0.64 mm

1mm

MICROSCOPY METROLOGY SERVICES O Spisse mode.

ryfag

0.1mm ± 0.02mm

\_\_\_\_\_

Microfluidics plate

Mesh hole size =0.07 × 0.07mm