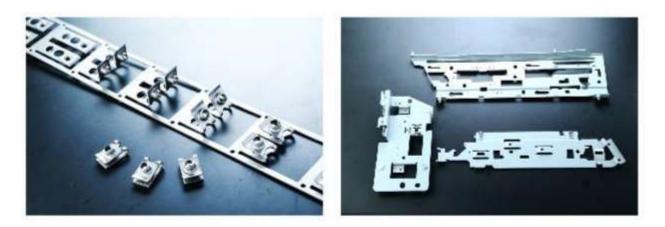

> Small and/or flat components For connectors, HDD, switches, relays, motors, capacitors, Batteries, etc.

MICROSCOPY METROLOGY SERVICES O Spisse made.

MICROSCOPY METROLOGY SERVICES O Suizse mode.

MICROSCOPY METROLOGY SERVICES O Spisse made.

Dimensions = 1.11 x 0.96 x 0.64 mm

1mm

MICROSCOPY METROLOGY SERVICES O Spisse mode.

ryfag

0.1mm ± 0.02mm

\_\_\_\_\_

Microfluidics plate

Mesh hole size =0.07 × 0.07mm