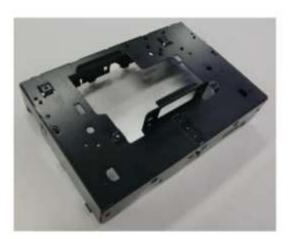

## Stamped Sheet Metal Parts to be measured by 3D CMM , Laser Scanner + Arm or 3D CMM

Big and/or 3D shaped components For cars, motorcycles, etc.

MICROSCOPY METROLOGY SERVICES O Spisse mode.

PLATE BAFFLE