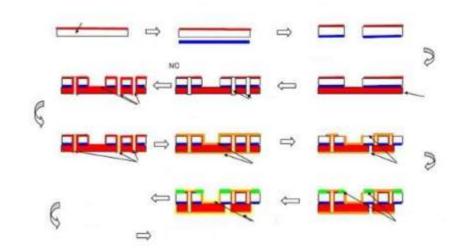

x 0.96 x 0.64 mm

1mm

MICROSCOPY METROLOGY SERVICES O Spisse mode.

ryfag





0.1mm ± 0.02mm







\_\_\_\_\_

Microfluidics plate





Mesh hole size =0.07 × 0.07mm

0,07mm

And then then over 200











High precision plastic gears









Ultra-thin wall injection

## Multi direction coring











Sillicone overmolding





Painting / Laser-marking







## Laser metal sintering































.











































ryfag





















ryf Tyf

















ryf ag

0 





















































.



















MICROSCOPY METROLOGY SERVICES O Suizze mode.



























※銅材料を2,000トンプレスにて加工



















































MICROSCOPY METROLOGY SERVICES O Spisse mode.























































ryfog

























the second se

















































































....

....





.....







## second in the second second second second

































## 、微細ギア加工





















18 28 28 46 50



























































## Stamped Sheet Metal Parts to be measured by 3D CMM , Laser Scanner + Arm or 3D CMM

Big and/or 3D shaped components For cars, motorcycles, etc.



























MICROSCOPY METROLOGY SERVICES O Spisse mode.











PLATE BAFFLE



STAY L.EXH MNFLD



PIPE COMP HEATER



HAND BRAKE



FOOT PARKING





BRKT MODULATOR



PLATE P/S H/TBAF



ARM REAR BRAKE



PARKING BRAKE



BRKT OIL TANK