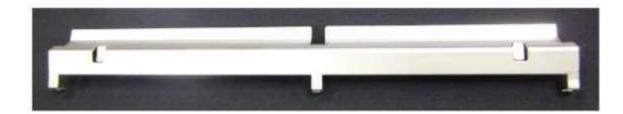

## Stamped Sheet Metal Parts to be measured by 3D CMM , Laser Scanner + Arm or 3D CMM

Big and/or 3D shaped components For cars, motorcycles, etc.

MICROSCOPY METROLOGY SERVICES O Spisse mode.

PLATE BAFFLE

STAY L.EXH MNFLD

PIPE COMP HEATER

HAND BRAKE

FOOT PARKING

BRKT MODULATOR

PLATE P/S H/TBAF

ARM REAR BRAKE

PARKING BRAKE

BRKT OIL TANK

MICROSCOPY METROLOGY SERVICES O Spisse made.

MICROSCOPY METROLOGY SERVICES O Spisse made.