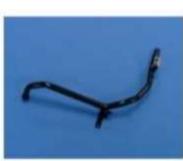

## Stamped Sheet Metal Parts to be measured by 3D CMM , Laser Scanner + Arm or 3D CMM

Big and/or 3D shaped components For cars, motorcycles, etc.

MICROSCOPY METROLOGY SERVICES O Spisse mode.

PLATE BAFFLE

STAY L.EXH MNFLD

PIPE COMP HEATER

HAND BRAKE

FOOT PARKING

BRKT MODULATOR

PLATE P/S H/TBAF

ARM REAR BRAKE

PARKING BRAKE