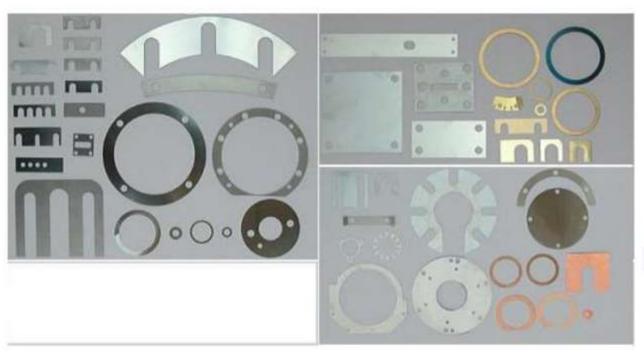

## Stamped Sheet Metal Parts

Stamped and Fine blanked Parts for Automotive-, watchmaking, Medical devices and industrial

24 November 2020

Realized with Nikon Measuring Mikroscopes MM200, MM400, MM800 and Nexiv CNC Measuring

MICROSCOPY O METROLOGY SERVICES Suisse made

RYF AG Bettlachstrasse 2 · CH-2540 Grenchen Tel. +41 32 654 21 00 ryfag@ryfag.ch · www.ryfag.ch Stamped Sheet Metal Parts to be measured by Measuring Microscopes, Video Measuring Systems