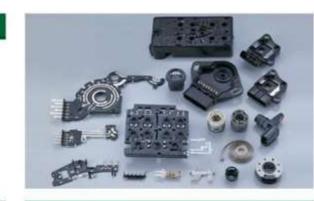

## Stamped Sheet Metal Parts to be measured by 3D CMM , Laser Scanner + Arm or 3D CMM

Big and/or 3D shaped components For cars, motorcycles, etc.

MICROSCOPY METROLOGY SERVICES O Spisse mode.

PLATE BAFFLE

STAY L.EXH MNFLD

PIPE COMP HEATER

HAND BRAKE

FOOT PARKING

BRKT MODULATOR

PLATE P/S H/TBAF

ARM REAR BRAKE

PARKING BRAKE

BRKT OIL TANK

MICROSCOPY METROLOGY SERVICES O Spisse made.

MICROSCOPY METROLOGY SERVICES O Spisse made.