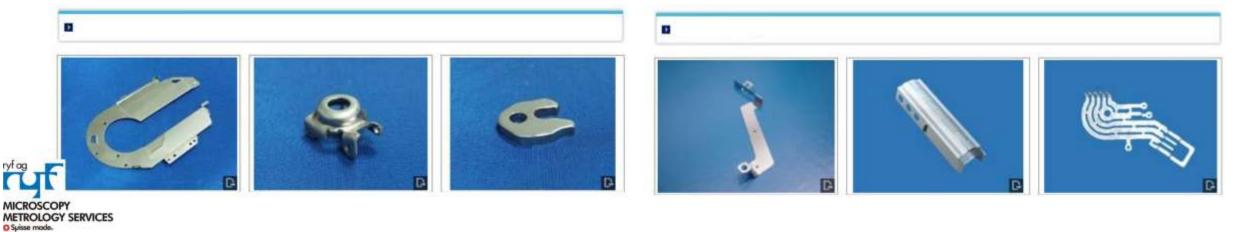

## Stamped Sheet Metal Parts

Stamped and Fine blanked Parts for Automotive-, watchmaking, Medical devices and industrial

24 November 2020

Realized with Nikon Measuring Mikroscopes MM200, MM400, MM800 and Nexiv CNC Measuring

MICROSCOPY O METROLOGY SERVICES Suisse made

RYF AG Bettlachstrasse 2 · CH-2540 Grenchen Tel. +41 32 654 21 00 ryfag@ryfag.ch · www.ryfag.ch Stamped Sheet Metal Parts to be measured by Measuring Microscopes, Video Measuring Systems

## Stamped Sheet Metal Parts to be measured by 3D CMM , Laser Scanner + Arm or 3D CMM

Big and/or 3D shaped components For cars, motorcycles, etc.

MICROSCOPY METROLOGY SERVICES O Spisse mode.

PLATE BAFFLE