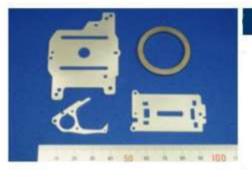

## Stamped Sheet Metal Parts to be measured by 3D CMM , Laser Scanner + Arm or 3D CMM

Big and/or 3D shaped components For cars, motorcycles, etc.

MICROSCOPY METROLOGY SERVICES O Spisse mode.

PLATE BAFFLE

STAY L.EXH MNFLD

PIPE COMP HEATER

HAND BRAKE

FOOT PARKING

BRKT MODULATOR

PLATE P/S H/TBAF

ARM REAR BRAKE

PARKING BRAKE