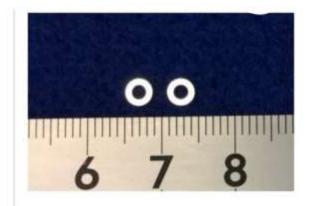

Dimensions = 1.11 x 0.96 x 0.64 mm

1mm

MICROSCOPY METROLOGY SERVICES O Spisse mode.

ryfag

0.1mm ± 0.02mm

\_\_\_\_\_

Microfluidics plate

Mesh hole size =0.07 × 0.07mm