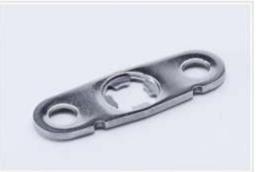

## Stamped Sheet Metal Parts to be measured by 3D CMM , Laser Scanner + Arm or 3D CMM

Big and/or 3D shaped components For cars, motorcycles, etc.

MICROSCOPY METROLOGY SERVICES O Spisse mode.

PLATE BAFFLE