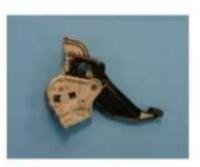

## Stamped Sheet Metal Parts to be measured by 3D CMM , Laser Scanner + Arm or 3D CMM

Big and/or 3D shaped components For cars, motorcycles, etc.

MICROSCOPY METROLOGY SERVICES O Spisse mode.

PLATE BAFFLE

STAY L.EXH MNFLD

PIPE COMP HEATER

HAND BRAKE

FOOT PARKING

BRKT MODULATOR

PLATE P/S H/TBAF

ARM REAR BRAKE

PARKING BRAKE

BRKT OIL TANK

MICROSCOPY METROLOGY SERVICES O Spisse made.

MICROSCOPY METROLOGY SERVICES O Spisse made.