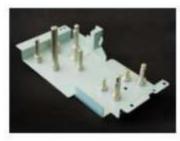

## Stamped Sheet Metal Parts to be measured by 3D CMM , Laser Scanner + Arm or 3D CMM

Big and/or 3D shaped components For cars, motorcycles, etc.

MICROSCOPY METROLOGY SERVICES O Spisse mode.

PLATE BAFFLE

STAY L.EXH MNFLD

PIPE COMP HEATER

HAND BRAKE

FOOT PARKING

BRKT MODULATOR

PLATE P/S H/TBAF

ARM REAR BRAKE

PARKING BRAKE

BRKT OIL TANK

MICROSCOPY METROLOGY SERVICES O Spisse made.

MICROSCOPY METROLOGY SERVICES O Spisse made.