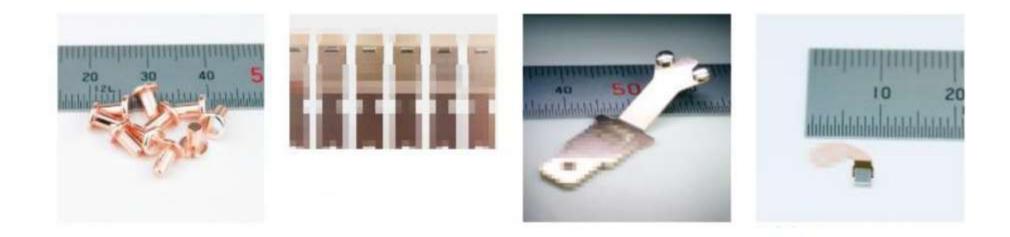

> Small and/or flat components For connectors, HDD, switches, relays, motors, capacitors, Batteries, etc.

MICROSCOPY METROLOGY SERVICES O Spisse made.

MICROSCOPY METROLOGY SERVICES O Suizse mode.

MICROSCOPY METROLOGY SERVICES O Spisse made.

Dimensions = 1.11 x 0.96 x 0.64 mm

1mm

MICROSCOPY METROLOGY SERVICES O Spisse mode.

ryfag

0.1mm ± 0.02mm

\_\_\_\_\_

Microfluidics plate

Mesh hole size =0.07 × 0.07mm