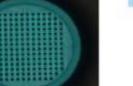

Dimensions = 1.11 x 0.96 x 0.64 mm

1mm

MICROSCOPY METROLOGY SERVICES O Spisse mode.

ryfag

0.1mm ± 0.02mm

\_\_\_\_\_

Microfluidics plate

Mesh hole size =0.07 × 0.07mm