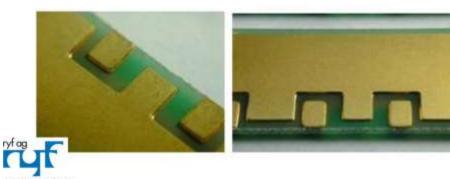

Dimensions = 1.11 x 0.96 x 0.64 mm

1mm

MICROSCOPY METROLOGY SERVICES O Spisse mode.

ryfag

0.1mm ± 0.02mm

\_\_\_\_\_

Microfluidics plate

Mesh hole size =0.07 × 0.07mm