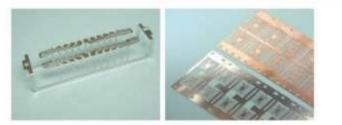

## Stamped Sheet Metal Parts to be measured by 3D CMM , Laser Scanner + Arm or 3D CMM

Big and/or 3D shaped components For cars, motorcycles, etc.

MICROSCOPY METROLOGY SERVICES O Spisse mode.

PLATE BAFFLE