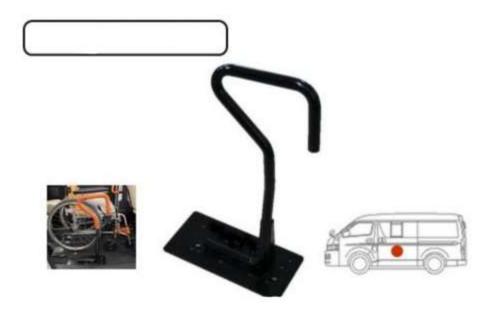

## Stamped Sheet Metal Parts to be measured by 3D CMM , Laser Scanner + Arm or 3D CMM

Big and/or 3D shaped components For cars, motorcycles, etc.

MICROSCOPY METROLOGY SERVICES O Spisse mode.

PLATE BAFFLE

STAY L.EXH MNFLD

PIPE COMP HEATER

HAND BRAKE

FOOT PARKING

BRKT MODULATOR

PLATE P/S H/TBAF

ARM REAR BRAKE

PARKING BRAKE