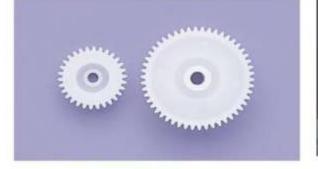

0,07mm

And then then over 200

High precision plastic gears

Ultra-thin wall injection