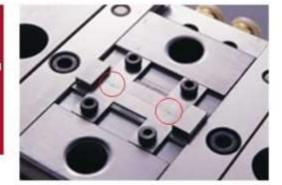

Dimensions = 1.11 x 0.96 x 0.64 mm

1mm

MICROSCOPY METROLOGY SERVICES O Spisse mode.

ryfag

0.1mm ± 0.02mm

\_\_\_\_\_

Microfluidics plate

Mesh hole size =0.07 × 0.07mm