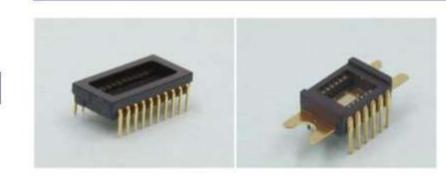

> Small and/or flat components For connectors, HDD, switches, relays, motors, capacitors, Batteries, etc.

MICROSCOPY METROLOGY SERVICES O Spisse made.

MICROSCOPY METROLOGY SERVICES O Suizse mode.

MICROSCOPY METROLOGY SERVICES O Spisse made.