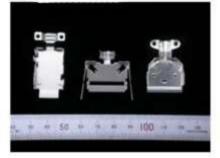

## Stamped Sheet Metal Parts to be measured by 3D CMM , Laser Scanner + Arm or 3D CMM

Big and/or 3D shaped components For cars, motorcycles, etc.

MICROSCOPY METROLOGY SERVICES O Spisse mode.

PLATE BAFFLE

STAY L.EXH MNFLD

PIPE COMP HEATER

HAND BRAKE

FOOT PARKING

BRKT MODULATOR

PLATE P/S H/TBAF

ARM REAR BRAKE

PARKING BRAKE

BRKT OIL TANK

MICROSCOPY METROLOGY SERVICES O Spisse made.

MICROSCOPY METROLOGY SERVICES O Spisse made.