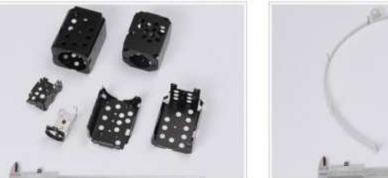

> Small and/or flat components For connectors, HDD, switches, relays, motors, capacitors, Batteries, etc.

MICROSCOPY METROLOGY SERVICES O Spisse made.

MICROSCOPY METROLOGY SERVICES O Suizse mode.

MICROSCOPY METROLOGY SERVICES O Spisse made.