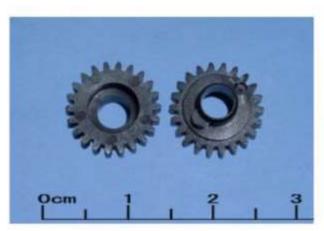

> Small and/or flat components For connectors, HDD, switches, relays, motors, capacitors, Batteries, etc.

MICROSCOPY METROLOGY SERVICES O Spisse made.

MICROSCOPY METROLOGY SERVICES O Suizse mode.

MICROSCOPY METROLOGY SERVICES O Spisse made.

## 、微細ギア加工

18 28 28 46 50