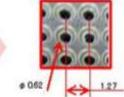

0.64 mm

1mm

MICROSCOPY METROLOGY SERVICES O Spisse mode.

ryfag





0.1mm ± 0.02mm







\_\_\_\_\_

Microfluidics plate





Mesh hole size =0.07 × 0.07mm

0,07mm

And then then over 200











High precision plastic gears









Ultra-thin wall injection

## Multi direction coring











Sillicone overmolding





Painting / Laser-marking







## Laser metal sintering































.











































ryfag





















ryf Tyf

















ryf ag

0 





















































.



















MICROSCOPY METROLOGY SERVICES O Suizze mode.



























※銅材料を2,000トンプレスにて加工



















































MICROSCOPY METROLOGY SERVICES O Spisse mode.























































ryfog

























the second se

















































































....

....





.....







## second in the second second second second

































## 、微細ギア加工





















18 28 28 46 50



























































## Stamped Sheet Metal Parts to be measured by 3D CMM , Laser Scanner + Arm or 3D CMM

Big and/or 3D shaped components For cars, motorcycles, etc.



























MICROSCOPY METROLOGY SERVICES O Spisse mode.











PLATE BAFFLE



STAY L.EXH MNFLD



PIPE COMP HEATER



HAND BRAKE



FOOT PARKING





BRKT MODULATOR



PLATE P/S H/TBAF



ARM REAR BRAKE



PARKING BRAKE



BRKT OIL TANK