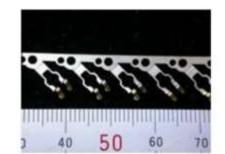

※銅材料を2,000トンプレスにて加工

MICROSCOPY METROLOGY SERVICES O Spisse mode.

ryfog

the second se

....

....

.....

## 、微細ギア加工

18 28 28 46 50