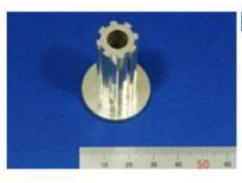

ng / Laser-marking







## Laser metal sintering































.











































ryfag





















ryf Tyf

















ryf ag

0 





















































.



















MICROSCOPY METROLOGY SERVICES O Suizze mode.



























※銅材料を2,000トンプレスにて加工



















































MICROSCOPY METROLOGY SERVICES O Spisse mode.























































ryfog

























the second se

















































































....

....





.....







## second in the second second second second

































## 、微細ギア加工





















18 28 28 46 50



























































## Stamped Sheet Metal Parts to be measured by 3D CMM , Laser Scanner + Arm or 3D CMM

Big and/or 3D shaped components For cars, motorcycles, etc.



























MICROSCOPY METROLOGY SERVICES O Spisse mode.











PLATE BAFFLE



STAY L.EXH MNFLD



PIPE COMP HEATER



HAND BRAKE



FOOT PARKING





BRKT MODULATOR



PLATE P/S H/TBAF



ARM REAR BRAKE



PARKING BRAKE



BRKT OIL TANK

























































MICROSCOPY METROLOGY SERVICES O Spisse made.





























































MICROSCOPY METROLOGY SERVICES O Spisse made.



























## End

## MICROSCOPY O METROLOGY SERVICES

Sµisse made



RYF AGRYF SA SuccursaleBettlachstrasse 2Route de Genève