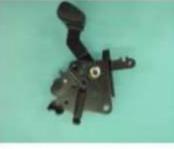

## Stamped Sheet Metal Parts to be measured by 3D CMM , Laser Scanner + Arm or 3D CMM

Big and/or 3D shaped components For cars, motorcycles, etc.

MICROSCOPY METROLOGY SERVICES O Spisse mode.

PLATE BAFFLE

STAY L.EXH MNFLD

PIPE COMP HEATER

HAND BRAKE

FOOT PARKING

BRKT MODULATOR

PLATE P/S H/TBAF

ARM REAR BRAKE

PARKING BRAKE