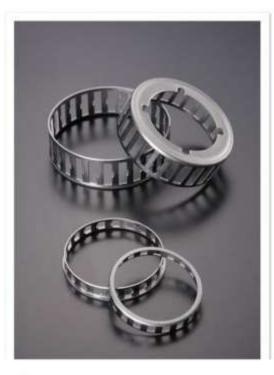

## Stamped Sheet Metal Parts to be measured by 3D CMM , Laser Scanner + Arm or 3D CMM

Big and/or 3D shaped components For cars, motorcycles, etc.

MICROSCOPY METROLOGY SERVICES O Spisse mode.

PLATE BAFFLE