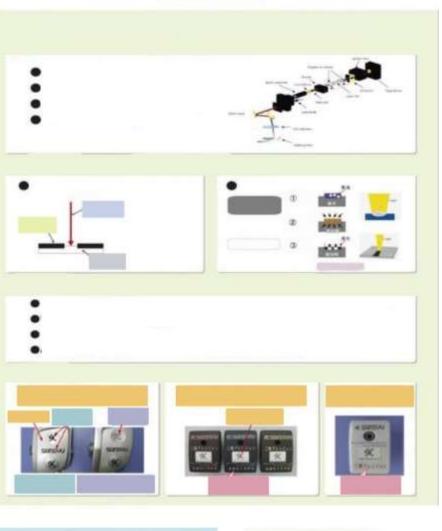

## Stamped Sheet Metal Parts to be measured by 3D CMM , Laser Scanner + Arm or 3D CMM

Big and/or 3D shaped components For cars, motorcycles, etc.

MICROSCOPY METROLOGY SERVICES O Spisse mode.

PLATE BAFFLE

STAY L.EXH MNFLD

PIPE COMP HEATER

HAND BRAKE

FOOT PARKING

BRKT MODULATOR

PLATE P/S H/TBAF

ARM REAR BRAKE

PARKING BRAKE