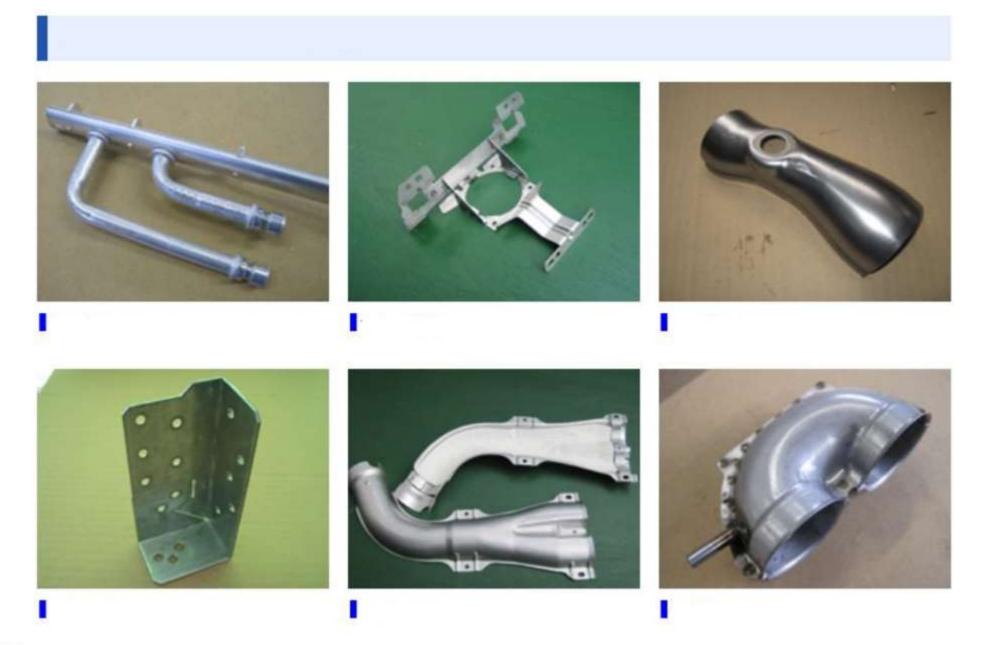

## Stamped Sheet Metal Parts to be measured by 3D CMM , Laser Scanner + Arm or 3D CMM

Big and/or 3D shaped components For cars, motorcycles, etc.

MICROSCOPY METROLOGY SERVICES O Spisse mode.

PLATE BAFFLE

STAY L.EXH MNFLD

PIPE COMP HEATER

HAND BRAKE

FOOT PARKING

BRKT MODULATOR

PLATE P/S H/TBAF

ARM REAR BRAKE

PARKING BRAKE

BRKT OIL TANK

MICROSCOPY METROLOGY SERVICES O Spisse made.

MICROSCOPY METROLOGY SERVICES O Spisse made.