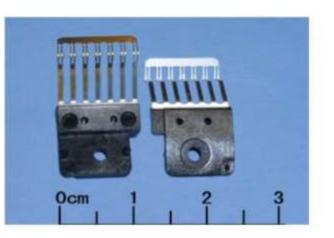

MICROSCOPY O METROLOGY SERVICES Suisse made

RYF AG Bettlachstrasse 2 · CH-2540 Grenchen Tel. +41 32 654 21 00 ryfag@ryfag.ch · www.ryfag.ch Stamped Sheet Metal Parts to be measured by Measuring Microscopes, Video Measuring Systems