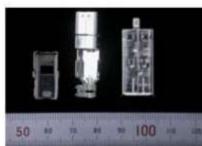

> Small and/or flat components For connectors, HDD, switches, relays, motors, capacitors, Batteries, etc.

MICROSCOPY METROLOGY SERVICES O Spisse made.

MICROSCOPY METROLOGY SERVICES O Suizse mode.

MICROSCOPY METROLOGY SERVICES O Spisse made.