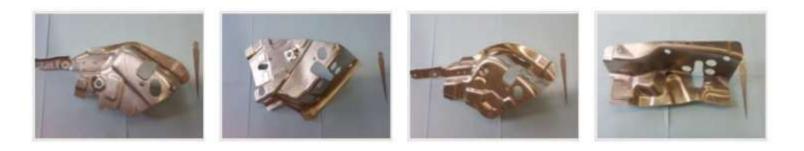

## Stamped Sheet Metal Parts to be measured by 3D CMM , Laser Scanner + Arm or 3D CMM

Big and/or 3D shaped components For cars, motorcycles, etc.

MICROSCOPY METROLOGY SERVICES O Spisse mode.

PLATE BAFFLE

STAY L.EXH MNFLD

PIPE COMP HEATER

HAND BRAKE

FOOT PARKING

BRKT MODULATOR

PLATE P/S H/TBAF

ARM REAR BRAKE

PARKING BRAKE