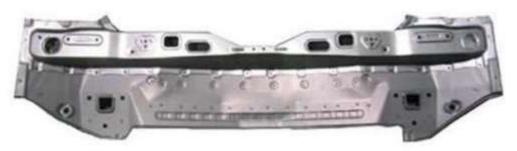

## Stamped Sheet Metal Parts to be measured by 3D CMM , Laser Scanner + Arm or 3D CMM

Big and/or 3D shaped components For cars, motorcycles, etc.

MICROSCOPY METROLOGY SERVICES O Spisse mode.

PLATE BAFFLE