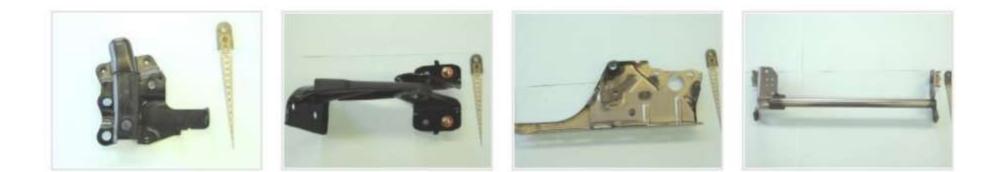

## Stamped Sheet Metal Parts to be measured by 3D CMM , Laser Scanner + Arm or 3D CMM

Big and/or 3D shaped components For cars, motorcycles, etc.

MICROSCOPY METROLOGY SERVICES O Spisse mode.

PLATE BAFFLE

STAY L.EXH MNFLD

PIPE COMP HEATER

HAND BRAKE

FOOT PARKING

BRKT MODULATOR

PLATE P/S H/TBAF

ARM REAR BRAKE

PARKING BRAKE

BRKT OIL TANK

MICROSCOPY METROLOGY SERVICES O Spisse made.

MICROSCOPY METROLOGY SERVICES O Spisse made.