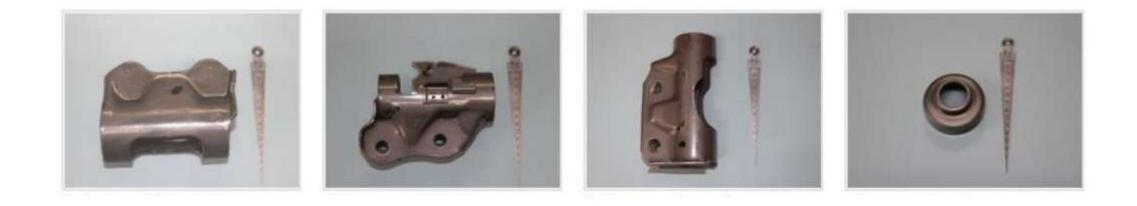

## Stamped Sheet Metal Parts to be measured by 3D CMM , Laser Scanner + Arm or 3D CMM

Big and/or 3D shaped components For cars, motorcycles, etc.

MICROSCOPY METROLOGY SERVICES O Spisse mode.

PLATE BAFFLE

STAY L.EXH MNFLD

PIPE COMP HEATER

HAND BRAKE

FOOT PARKING

BRKT MODULATOR

PLATE P/S H/TBAF

ARM REAR BRAKE

PARKING BRAKE