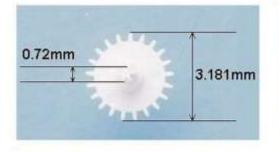

0,07mm

And then then over 200

High precision plastic gears

Ultra-thin wall injection

## 、微細ギア加工

18 28 28 46 50