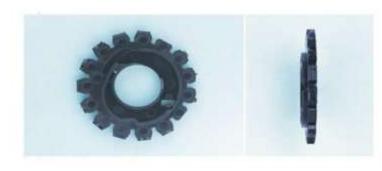

0,07mm

And then then over 200

High precision plastic gears

Ultra-thin wall injection