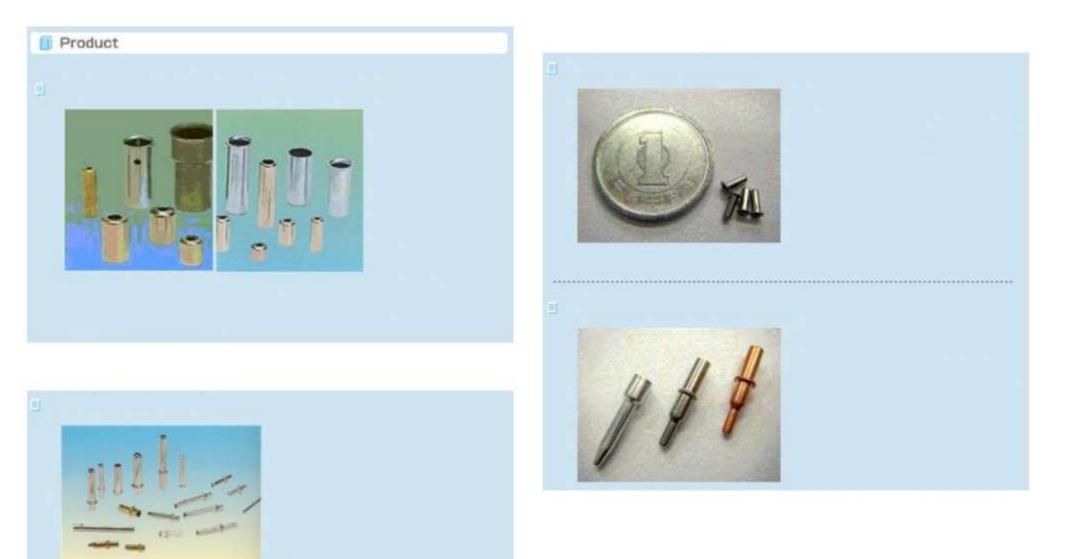

> Small and/or flat components For connectors, HDD, switches, relays, motors, capacitors, Batteries, etc.

MICROSCOPY METROLOGY SERVICES O Spisse made.

MICROSCOPY METROLOGY SERVICES O Suizse mode.

MICROSCOPY METROLOGY SERVICES O Spisse made.