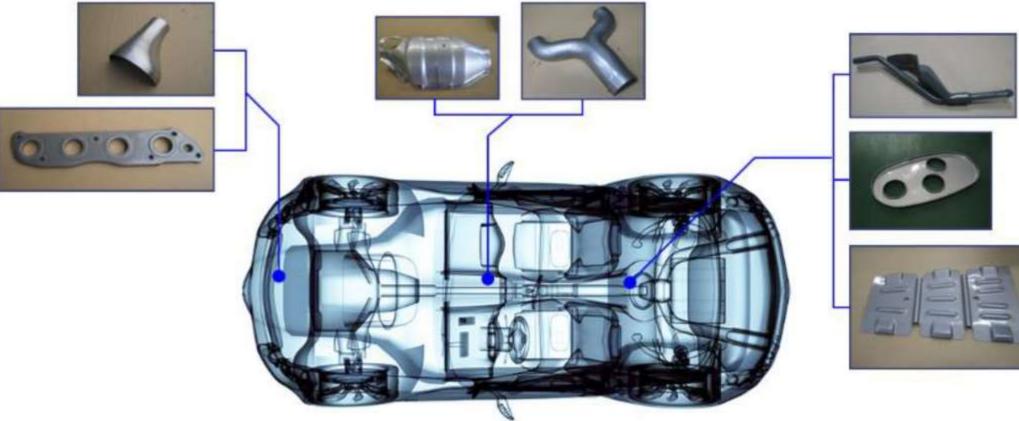

## Stamped Sheet Metal Parts to be measured by 3D CMM , Laser Scanner + Arm or 3D CMM

Big and/or 3D shaped components For cars, motorcycles, etc.

MICROSCOPY METROLOGY SERVICES O Spisse mode.

PLATE BAFFLE

STAY L.EXH MNFLD

PIPE COMP HEATER

HAND BRAKE

FOOT PARKING

BRKT MODULATOR

PLATE P/S H/TBAF

ARM REAR BRAKE

PARKING BRAKE