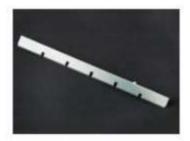

## Stamped Sheet Metal Parts to be measured by 3D CMM , Laser Scanner + Arm or 3D CMM

Big and/or 3D shaped components For cars, motorcycles, etc.

MICROSCOPY METROLOGY SERVICES O Spisse mode.

PLATE BAFFLE

STAY L.EXH MNFLD

PIPE COMP HEATER

HAND BRAKE

FOOT PARKING

BRKT MODULATOR

PLATE P/S H/TBAF

ARM REAR BRAKE

PARKING BRAKE

BRKT OIL TANK

MICROSCOPY METROLOGY SERVICES O Spisse made.

MICROSCOPY METROLOGY SERVICES O Spisse made.