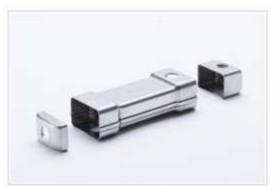

## Stamped Sheet Metal Parts to be measured by 3D CMM , Laser Scanner + Arm or 3D CMM

Big and/or 3D shaped components For cars, motorcycles, etc.

MICROSCOPY METROLOGY SERVICES O Spisse mode.

PLATE BAFFLE