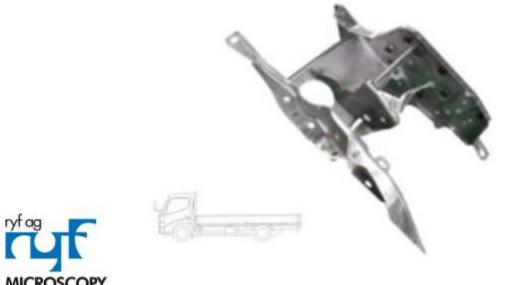

## Stamped Sheet Metal Parts to be measured by 3D CMM , Laser Scanner + Arm or 3D CMM

Big and/or 3D shaped components For cars, motorcycles, etc.

MICROSCOPY METROLOGY SERVICES O Spisse mode.

PLATE BAFFLE

STAY L.EXH MNFLD

PIPE COMP HEATER

HAND BRAKE

FOOT PARKING

BRKT MODULATOR

PLATE P/S H/TBAF

ARM REAR BRAKE

PARKING BRAKE