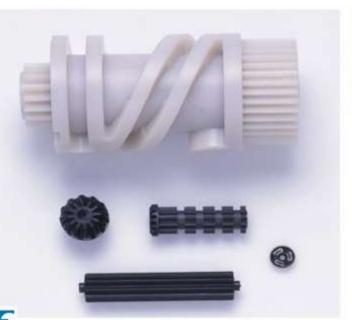

0,07mm

And then then over 200

High precision plastic gears

Ultra-thin wall injection