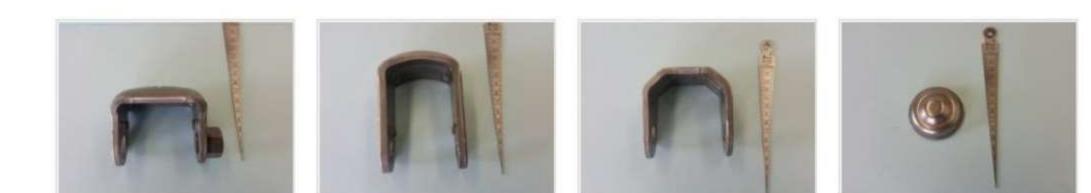

## Stamped Sheet Metal Parts to be measured by 3D CMM , Laser Scanner + Arm or 3D CMM

Big and/or 3D shaped components For cars, motorcycles, etc.

MICROSCOPY METROLOGY SERVICES O Spisse mode.

PLATE BAFFLE

STAY L.EXH MNFLD

PIPE COMP HEATER

HAND BRAKE

FOOT PARKING

BRKT MODULATOR

PLATE P/S H/TBAF

ARM REAR BRAKE

PARKING BRAKE