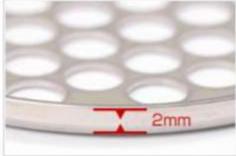

> Small and/or flat components For connectors, HDD, switches, relays, motors, capacitors, Batteries, etc.

MICROSCOPY METROLOGY SERVICES O Spisse made.

MICROSCOPY METROLOGY SERVICES O Suizse mode.

MICROSCOPY METROLOGY SERVICES O Spisse made.