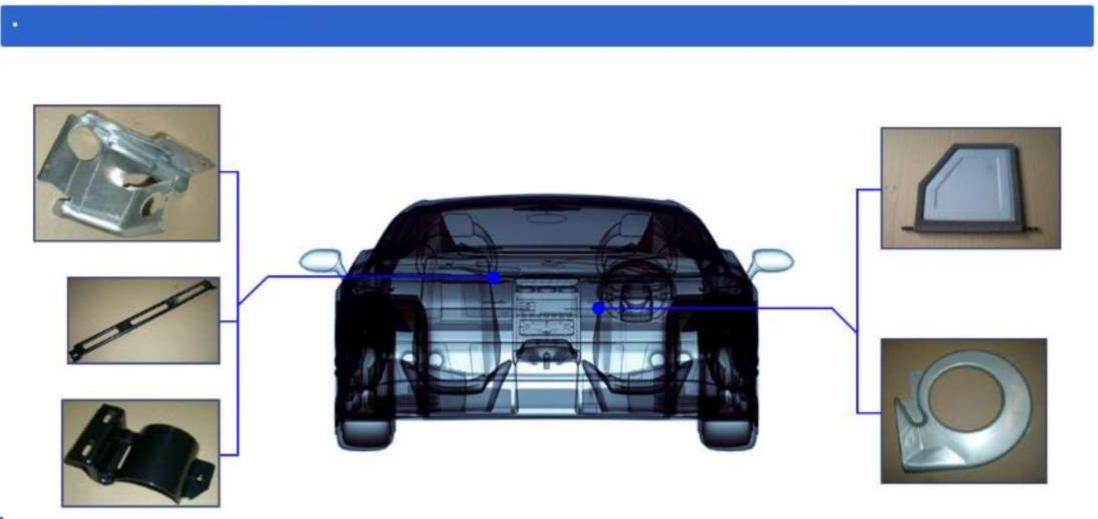

## Stamped Sheet Metal Parts to be measured by 3D CMM , Laser Scanner + Arm or 3D CMM

Big and/or 3D shaped components For cars, motorcycles, etc.

MICROSCOPY METROLOGY SERVICES O Spisse mode.

PLATE BAFFLE

STAY L.EXH MNFLD

PIPE COMP HEATER

HAND BRAKE

FOOT PARKING

BRKT MODULATOR

PLATE P/S H/TBAF

ARM REAR BRAKE

PARKING BRAKE